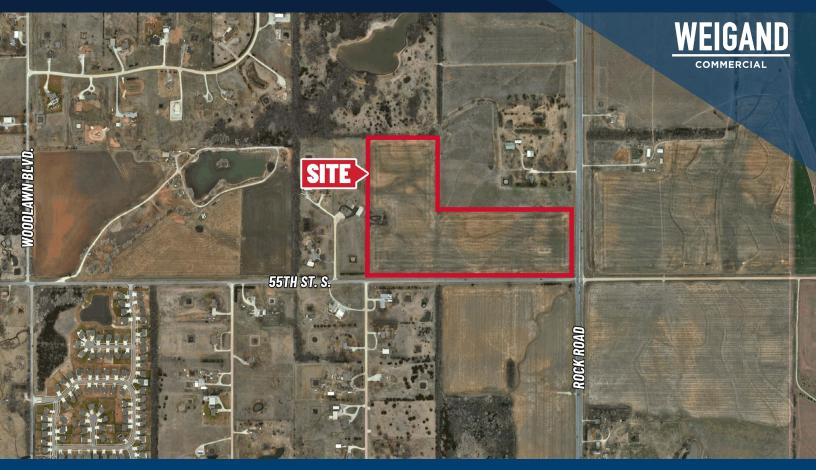

# **DERBY DEVELOPMENT LAND FOR SALE** 4001 N. ROCK RD., DERBY, KS 67037 | NW/C OF 55TH ST. S. & ROCK RD.

**SALE PRICE** \$1,871,000.00

**ZONING** RURAL RESIDENTIAL

| LAND AREA    |
|--------------|
| 37.42± ACRES |

### **PROPERTY HIGHLIGHTS**

- Development opportunity in the direct path of growth along Rock Road in Derby, Kansas.
- Approximately 630' of frontage along Rock Road.
- Situated just outside of Derby city limits.
- Adjacent to a proposed Planned Unit Development-Greenwood Village (Approx. 950 dwelling units and 450,000 SF commercial development).
- Signalized intersection.
- Derby USD 260 School District.