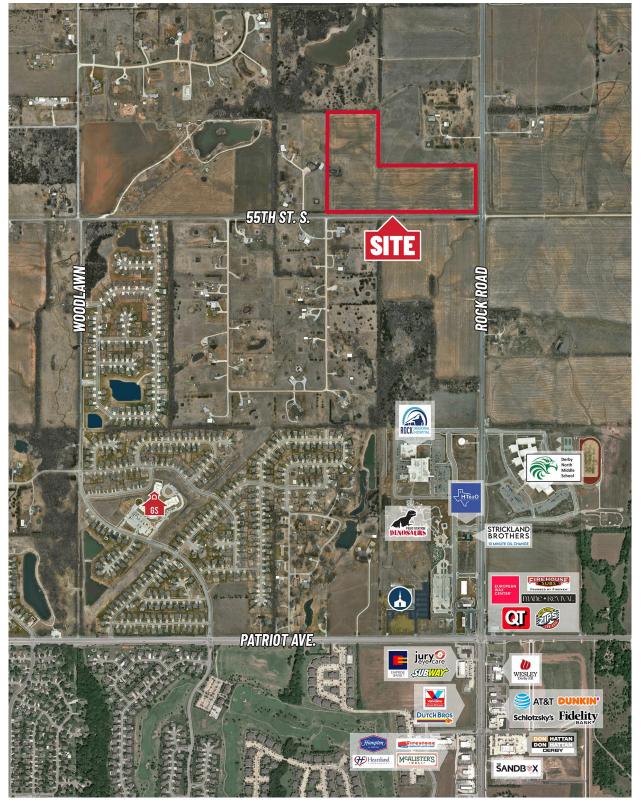

# **DERBY DEVELOPMENT LAND FOR SALE** 4001 N. ROCK RD., DERBY, KS 67037 | NW/C OF 55TH ST. S. & ROCK RD.

**SALE PRICE** \$1,871,000.00

**ZONING** RURAL RESIDENTIAL

| LAND AREA    |
|--------------|
| 37.42± ACRES |

### **PROPERTY HIGHLIGHTS**

- Development opportunity in the direct path of growth along Rock Road in Derby, Kansas.
- Approximately 630' of frontage along Rock Road.
- Situated just outside of Derby city limits.
- Adjacent to a proposed Planned Unit Development-Greenwood Village (Approx. 950 dwelling units and 450,000 SF commercial development).
- Signalized intersection.
- Derby USD 260 School District.