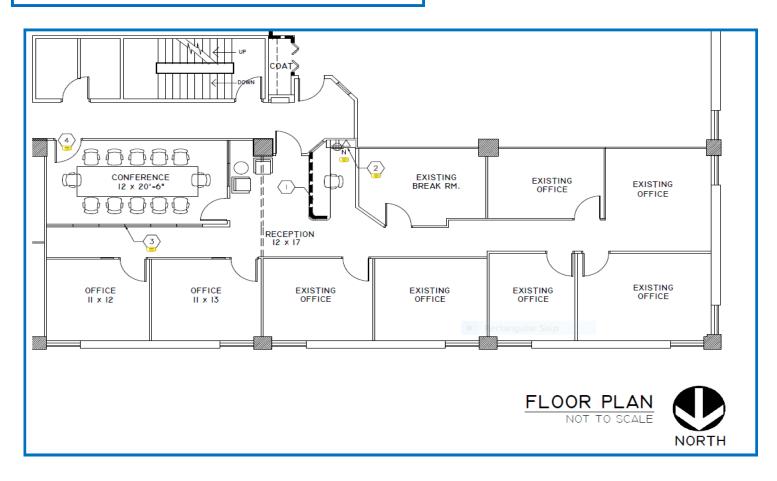

### \$19.00-\$21.00 Full Service Rate

Full service lease rate—all expenses included

Suite 925 3,967 square feet

Front reception, offices, open space, break room

No warranty or representation is made as to the accuracy of the foregoing information. Terms of sale or lease and availability are subject to change or withdrawal without notice.