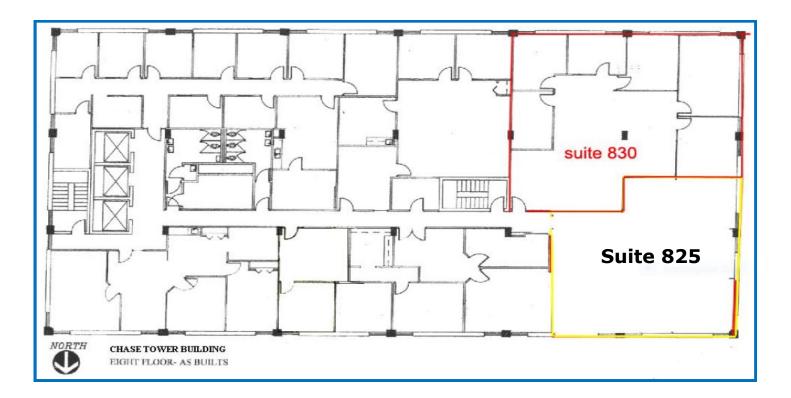

\$19.00-\$21.00 Full Service Rate

Full service lease rate—all expenses included

Suite 825 651 square feet

**Entry and one office** 

No warranty or representation is made as to the accuracy of the foregoing information. Terms of sale or lease and availability are subject to change or withdrawal without notice.