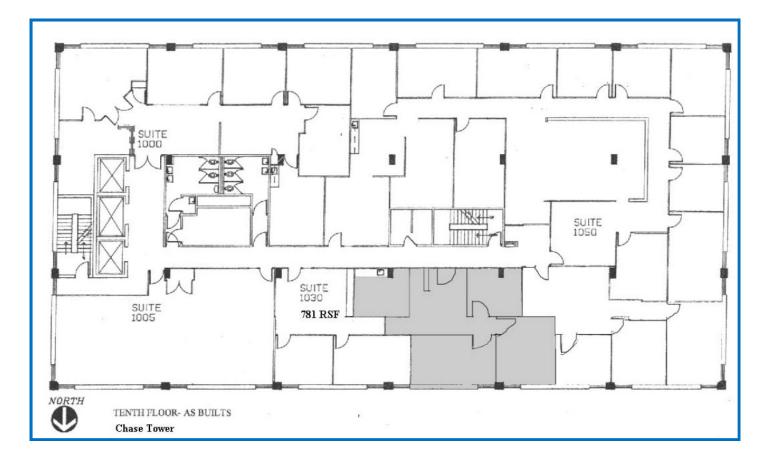

\$19.00-\$21.00 Full Service Rate

Full service lease rate—all expenses included

Suite 1040 1,161 square feet

Front reception, 3 offices, large break room, storage closet

No warranty or representation is made as to the accuracy of the foregoing information. Terms of sale or lease and availability are subject to change or withdrawal without notice.