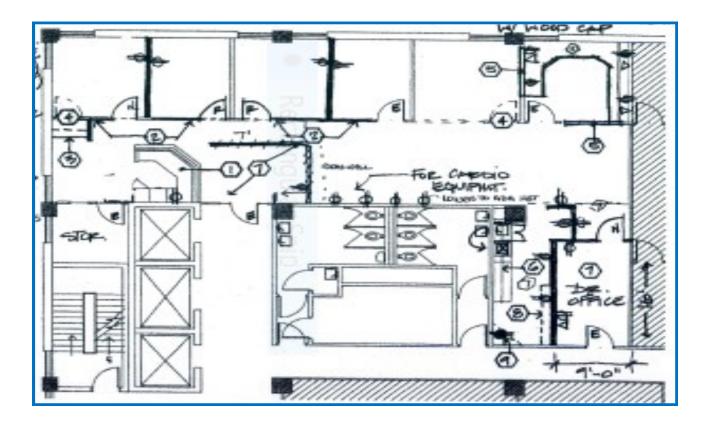

\$19.00-\$21.00 Full Service Rate

Full service lease rate-all expenses included

Suite 800 1,439 square feet

# Three offices, storage room, kitchenette, reception

Available 10/1/24

No warranty or representation is made as to the accuracy of the foregoing information. Terms of sale or lease and availability are subject to change or withdrawal without notice.