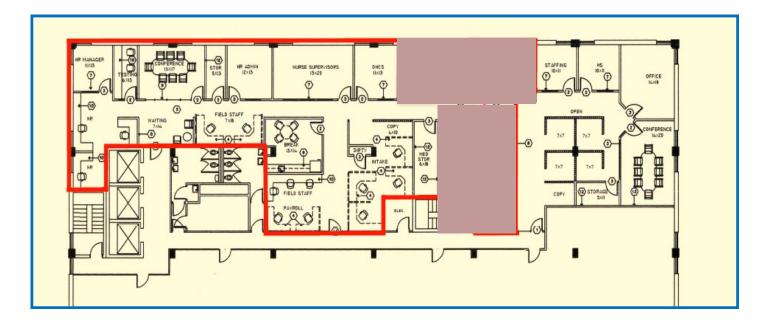

### \$19.00-\$21.00 Full Service Rate

Full service lease rate—all expenses included

Suite 925 3,967 square feet

Front reception, offices, open space, break room

No warranty or representation is made as to the accuracy of the foregoing information. Terms of sale or lease and availability are subject to change or withdrawal without notice.