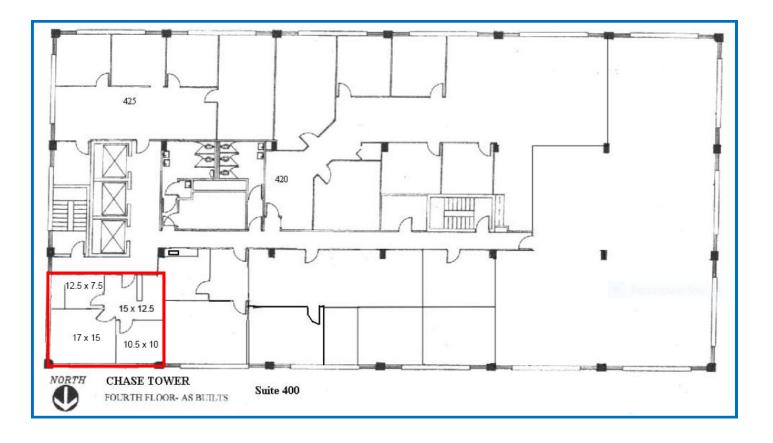

## \$19.00-\$21.00 Full Service Rate

Full service lease rate—all expenses included

Suite 400 702 SF

Three offices, reception

No warranty or representation is made as to the accuracy of the foregoing information. Terms of sale or lease and availability are subject to change or withdrawal without notice.