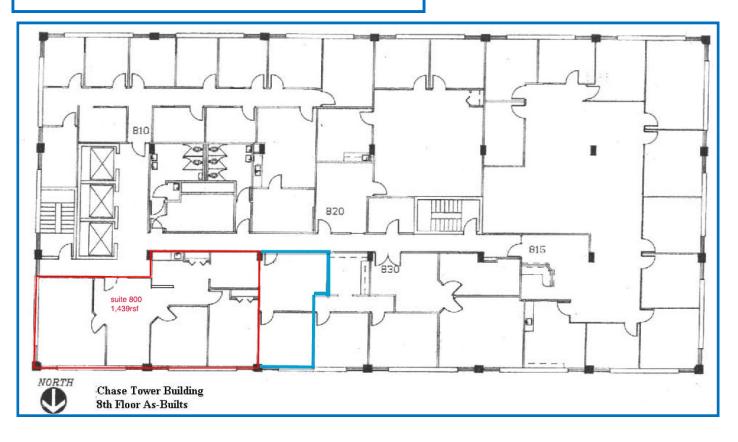

\$19.00-\$21.00 Full Service Rate

Full service lease rate-all expenses included

Suite 800 1,439 square feet

# Three offices, storage room, kitchenette, reception

Available 10/1/24

No warranty or representation is made as to the accuracy of the foregoing information. Terms of sale or lease and availability are subject to change or withdrawal without notice.