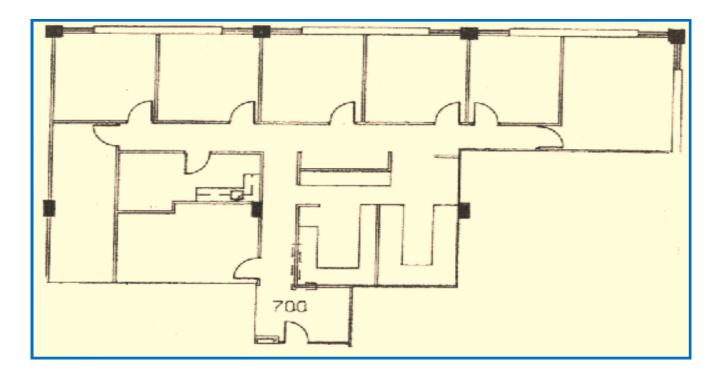

## \$19.00-\$21.00 Full Service Rate

Full service lease rate—all expenses included

Suite 700 2,715 square feet

Seven offices, kitchenette, conference room, large file storage space

No warranty or representation is made as to the accuracy of the foregoing information. Terms of sale or lease and availability are subject to change or withdrawal without notice.

\$19.00-\$21.00 Full Service Rate

Full service lease rate-all expenses included

Suite 800 1,439 square feet

# Three offices, storage room, kitchenette, reception

Available 10/1/24

No warranty or representation is made as to the accuracy of the foregoing information. Terms of sale or lease and availability are subject to change or withdrawal without notice.