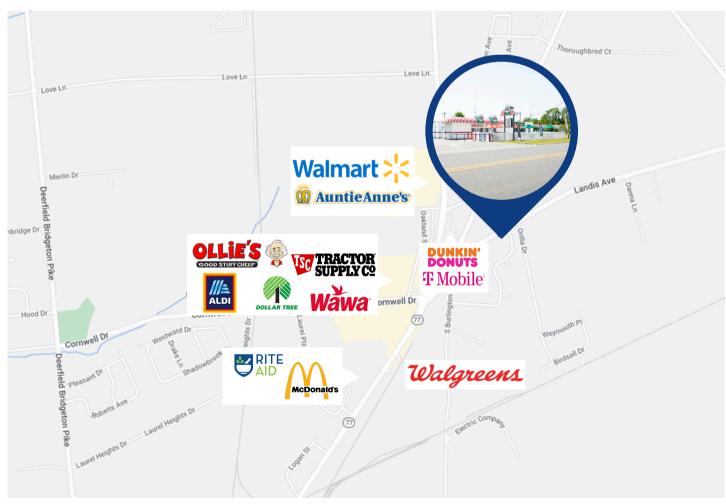

#### **AERIAL MAP**

#### **PROPERTY AREA/HIGHLIGHTS**

- One story building
- се
- ng and се
- rs and

0

in

The foregoing information was furnished to us by sources which we deem to be reliable, but no warranty or representation is made as to the accuracy thereof. Subject to correction of errors, omissions, change of price, prior sale or withdrawal from market without notice.