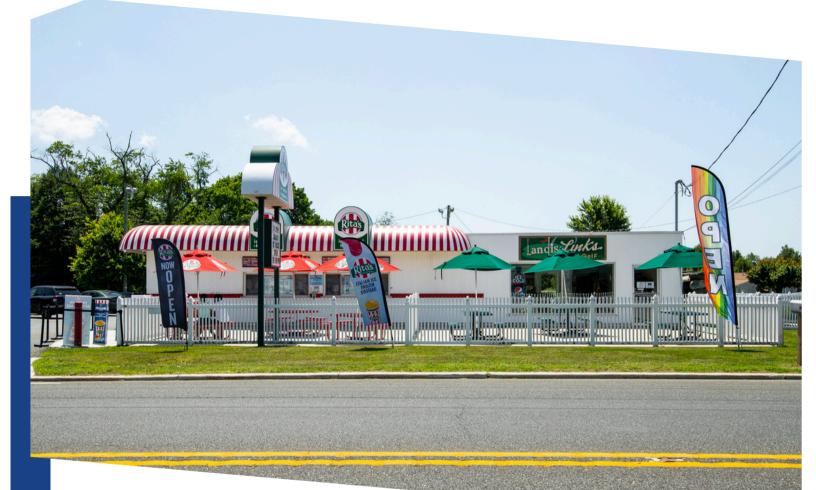

# **73 LANDIS AVENUE UPPER DEERFIELD, NJ**

**Eric Flocco** Vice President 609.790.6940

**John Mazurie** Senior Advisor 609.412.8690 eric.flocco@wolfcre.com john.mazurie@wolfcre.com

The foregoing information was furnished to us by sources which we deem to be reliable, but no warranty or representation is made as to the accuracy thereof. Subject to correction of errors, omissions, change of price, prior sale or withdrawal from market without notice.

#### **PROPERTY DESCRIPTION**

| Location:          | 73 Landis Avenue<br>Upper Deerfield, NJ 08302 | <ul> <li>Fully equipped Rita's Water Ic</li> <li>Ice machines</li> <li>Custard machines</li> </ul>                 |
|--------------------|-----------------------------------------------|--------------------------------------------------------------------------------------------------------------------|
| Size/SF Available: | : +/- 2,475 SF                                | • Freezers                                                                                                         |
|                    |                                               | <ul> <li>Franchise included</li> </ul>                                                                             |
| Sale Price:        | Call for information                          | <ul> <li>Mini golf course recently<br/>renovated with indoor seating<br/>arcade, including office space</li> </ul> |
| Parking:           | 42 Parking Spaces                             | New Roof                                                                                                           |
| Frontage:          | 162 Feet off Landis Ave                       | <ul> <li>Situated near various retailers<br/>restaurants</li> </ul>                                                |
|                    |                                               |                                                                                                                    |