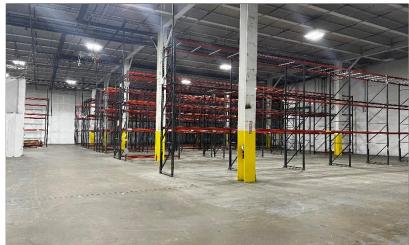

## **PHOTOS & PLANS**

## 250 Passaic Street // Newark , NJ

**Team Resources**, as exclusive agent, is pleased to present this 2nd story property of 43,221 +/- Sq. Ft. for Lease. Has a large freight elevator (12,000 lbs. 9 Pallets). Fenced, Paved & Secured Parking Area. At Rt 21. Walk to train and bus. +/- 30 minutes to NYC.