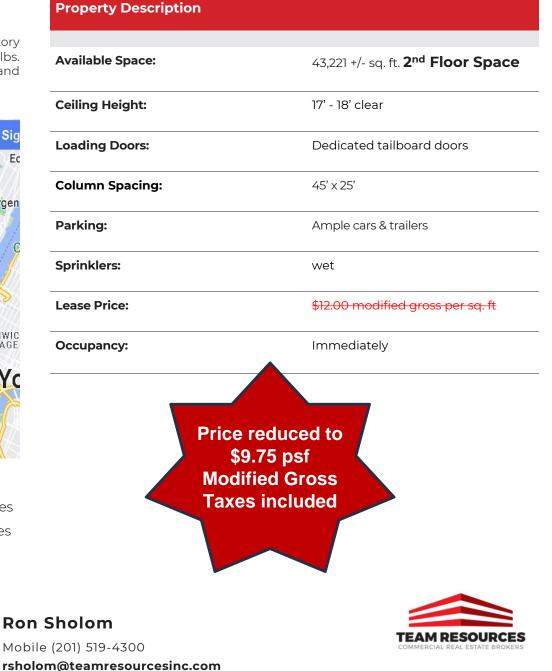

## 43,221+/- SQ FT. 2<sup>nd</sup> FLOOR WAREHOUSE / DISTRIBUTION FACILITY

## 250 Passaic Street // Newark , NJ

**Team Resources**, as exclusive agent, is pleased to present this 2nd story property of 43,221 +/- Sq. Ft. for Lease. Has a large freight elevator (12,000 lbs. 9 Pallets). Fenced, Paved & Secured Parking Area. At Rt 21. Walk to train and bus. +/- 30 minutes to NYC.