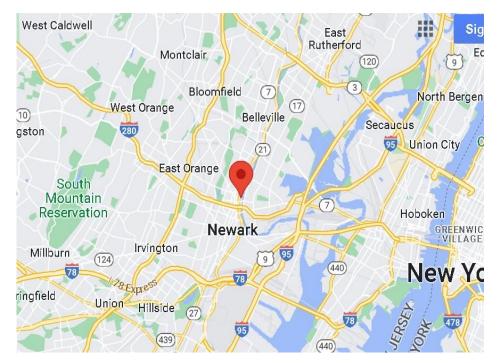

## 250 Passaic Street // Newark , NJ

**Team Resources**, as exclusive agent, is pleased to present this 2nd story property of 43,221 +/- Sq. Ft. for Lease. Has a large freight elevator (12,000 lbs. 9 Pallets). Fenced, Paved & Secured Parking Area. At Rt 21. Walk to train and bus. +/- 30 minutes to NYC.

#### **PROXIMITY TO KEY LOCATIONS**

| Port Newark    | 5 +/- miles  |
|----------------|--------------|
| Lincoln Tunnel | 10 +/- miles |

CONTACT EXCLUSIVE BROKER

gsholom@teamresourcesinc.com

**Greg Sholom** 