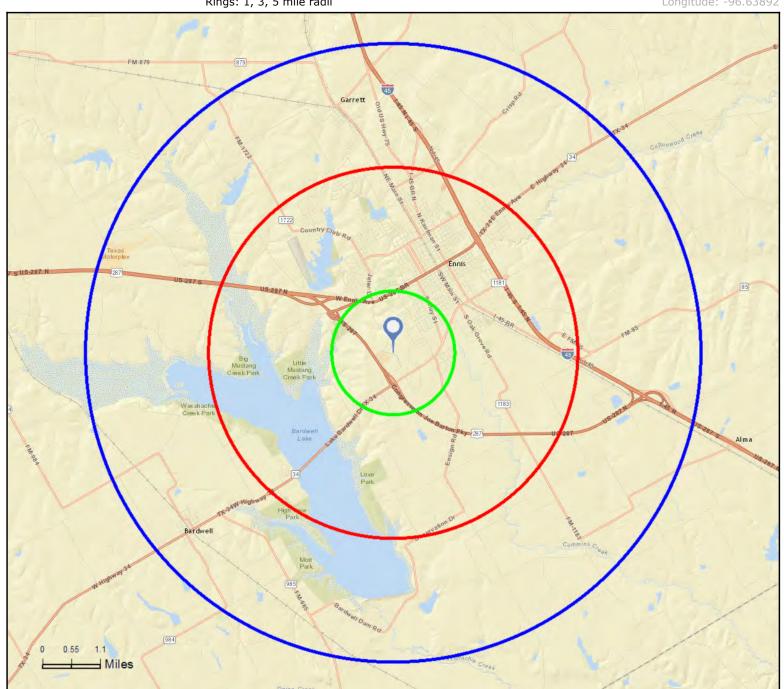

WestBar Commons 1407 Medical Center Dr, Ennis, Texas, 75119 Rings: 1, 3, 5 mile radii

Prepared by Esri Latitude: 32.30774

Longitude: -96.63892

## **Executive Summary**

WestBar Commons 1407 Medical Center Dr, Ennis, Texas, 75119 Rings: 1, 3, 5 mile radii

Latitude: 32.30774 Longitude: -96.63892

Prepared by Esri

|                        | 1 mile | 3 miles | 5 miles |
|------------------------|--------|---------|---------|
| Population             |        |         |         |
| 2000 Population        | 2,492  | 16,197  | 19,289  |
| 2010 Population        | 3,018  | 18,162  | 22,047  |
| 2015 Population        | 2,988  | 18,149  | 22,111  |
| 2020 Population        | 2,959  | 18,143  | 22,185  |
| 2000-2010 Annual Rate  | 1.93%  | 1.15%   | 1.35%   |
| 2010-2015 Annual Rate  | -0.19% | -0.01%  | 0.06%   |
| 2015-2020 Annual Rate  | -0.19% | -0.01%  | 0.07%   |
| 2015 Male Population   | 48.9%  | 49.3%   | 49.4%   |
| 2015 Female Population | 51.2%  | 50.7%   | 50.6%   |
| 2015 Median Age        | 31.9   | 32.1    | 32.5    |
|                        |        |         |         |