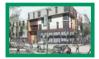

# 2480 BANCROFT WAY, BERKELEY, CA POTENTIAL RESTAURANT FLOOR PLAN

### **INFRASTRUCTURE SPECS:**

- Ceiling height: 12'5"
- Electrical to Premises:
- 800 Amps, 3-phase, 208Y/120V
- No sub-panels are installed, just the main and then conduits stubbed out to the retail space
- Venting:
- 12" x 14" Type-I Grease Duct to the roof is provided. Power is available at the roof for an associated exhaust fan to run that duct, but the unit hasn't been provided.
- 10"x 22" Type-II Steam Duct to the roof is provided Power is available at the roof for an associated exhaust fan to run that duct, but the unit hasn't been provided

- Water: 2" cold water stub-out. Tenant to supply its own hot water infrastructure
- Waste lines:
- (2) 4" waste lines provided
- Restaurant build-out assumes above-ground Big-Dipper grease interceptor
- HVAC Specs:
- Provision has been made for 8-Ton Split System w/Condensers on the Roof. Condenser Line sets are provided as well as condenser mounting racks. No Split System has been installed
- Louvers are provided at the front of restaurant above windows for potential intake (restaurant exhaust not allowed to public right of way)
- Louvers for Intake and Exhaust have been provided at east wall into back alley. They aren't connected to anything presently
- Gas: None

This drawing is intended to be used as an aid for planning. Though care was taken in drawing this floor plan, accuracy is not guaranteed.