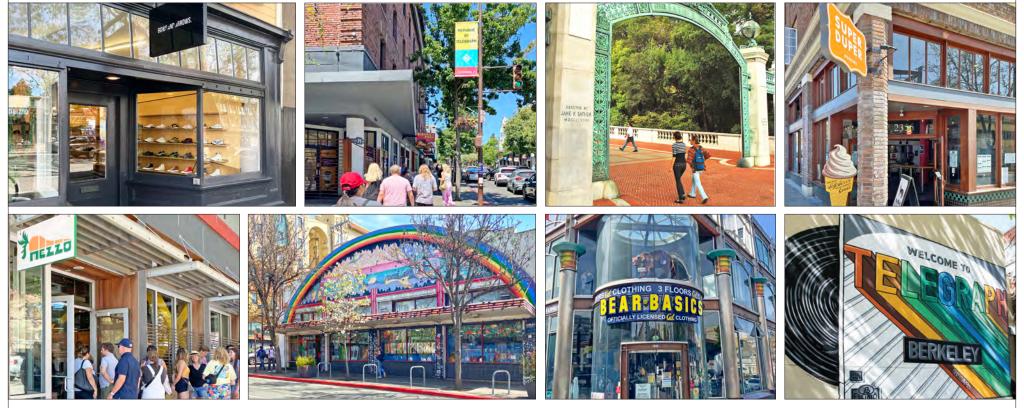

# 2480 BANCROFT WAY, BERKELEY, CA NEARBY AMENITIES

### **RESTAURANTS, BARS AND CAFÉS**

Super Duper Burgers Chipotle Mexican Grill Mezzo Yogurt Park Bao Dim To Go Kip's Bar & Grill Tacos Sinaloa Pappy's Grill & Sports Bar Cream Berkeley Sliver Pizzeria Poke Parlor Bongo Burger Raleigh's Pub RareTea Berkeley Seniore's Pizza Tap Haus Little Gem Belgian Waffles Peet's Coffee Kingpin Donuts

Cupcakin' Bake Shop Boba Ninja Bears Ramen House Gypsy's Trattoria Italiana L'Gusto Mex Fusio Cal Gyros Mediterranean Katsumi Sushi House of Curries Sourdough & Co Muracci's Ladle & Leaf House of Curries Punjabi Dhaba **Dumpling Express** La Burrita Crumbl - Berkeley Top Dog Artichoke Basille's Pizza Papa Johns Pizza

### RETAIL

Bancroft Clothing Company Walgreens The Student Store Bear Basics Clothing Moe's Books Games of Berkeley Ink Stone Art Supply Anastasia Clothing 510 Skateboarding Sleepy Cat Books Bows and Arrows 2nd Street Telegraph Beck's Shoes Berkeley Hat Company Rasputin Music Amoeba Music

# 2480 BANCROFT WAY, BERKELEY, CA NEIGHBORHOOD

- Berkeley's Telegraph District is filled with restaurants, bookstores, shops, and street vendors
- Telegraph Avenue has high tourist appeal especially on the weekends and late into the evenings
- Leading directly to UC Berkeley campus, Telegraph is home to street fairs, annual music festivals
- Situated amidst TONS of student housing, including UC and private dorms. Several new housing development projects are in the works
- Close to numerous world-class theatre, arts, live music and sports venues
- Many hourly parking lots are in the area, Visit www.douglasparking.com
- The <u>Telegraph Business Improvement District</u> works to build a dynamic and inclusive community