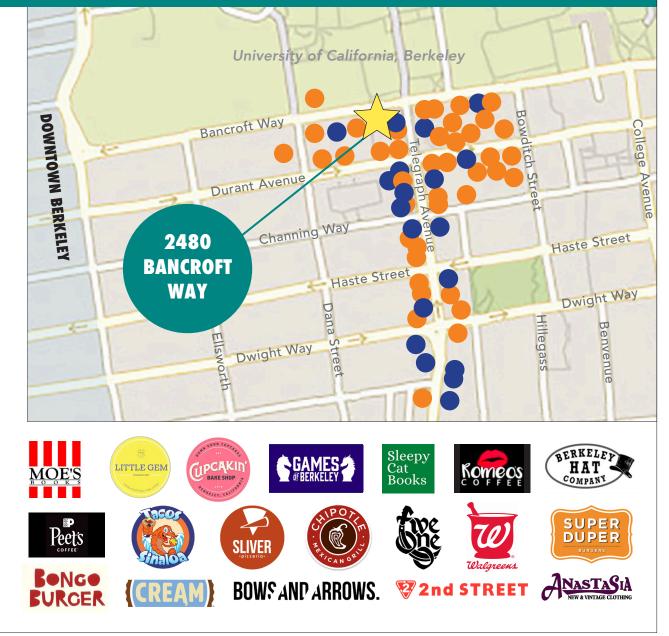

# 2480 BANCROFT WAY, BERKELEY, CA NEARBY AMENITIES

### **RESTAURANTS, BARS AND CAFÉS**

Super Duper Burgers Chipotle Mexican Grill Mezzo Yogurt Park Bao Dim To Go Kip's Bar & Grill Tacos Sinaloa Pappy's Grill & Sports Bar Cream Berkeley Sliver Pizzeria Poke Parlor Bongo Burger Raleigh's Pub RareTea Berkeley Seniore's Pizza Tap Haus Little Gem Belgian Waffles Peet's Coffee Kingpin Donuts

Cupcakin' Bake Shop Boba Ninja Bears Ramen House Gypsy's Trattoria Italiana L'Gusto Mex Fusio Cal Gyros Mediterranean Katsumi Sushi House of Curries Sourdough & Co Muracci's Ladle & Leaf House of Curries Punjabi Dhaba **Dumpling Express** La Burrita Crumbl - Berkeley Top Dog Artichoke Basille's Pizza Papa Johns Pizza

### RETAIL

Bancroft Clothing Company Walgreens The Student Store Bear Basics Clothing Moe's Books Games of Berkeley Ink Stone Art Supply Anastasia Clothing 510 Skateboarding Sleepy Cat Books Bows and Arrows 2nd Street Telegraph Beck's Shoes Berkeley Hat Company Rasputin Music Amoeba Music