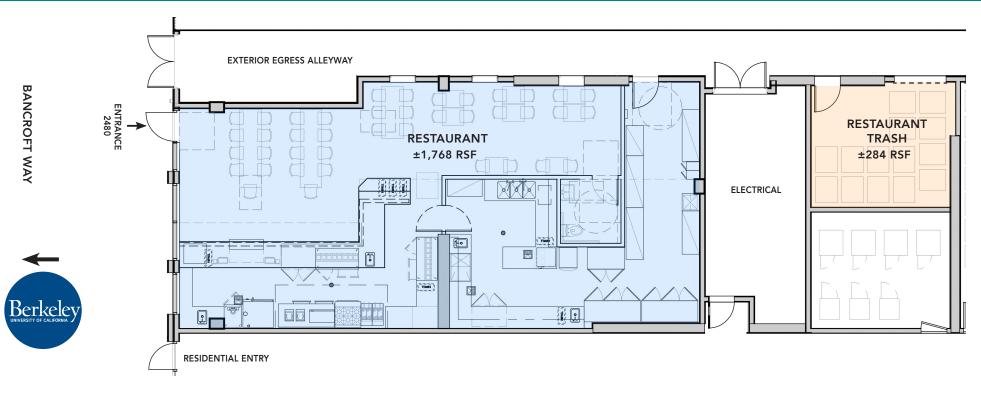

# 2480 BANCROFT WAY, BERKELEY, CA POTENTIAL RESTAURANT FLOOR PLAN

### **INFRASTRUCTURE SPECS:**

- Ceiling height: 12'5"
- Electrical to Premises:
- 800 Amps, 3-phase, 208Y/120V
- No sub-panels are installed, just the main and then conduits stubbed out to the retail space
- Venting:
- 12" x 14" Type-I Grease Duct to the roof is provided. Power is available at the roof for an associated exhaust fan to run that duct, but the unit hasn't been provided.
- 10"x 22" Type-II Steam Duct to the roof is provided Power is available at the roof for an associated exhaust fan to run that duct, but the unit hasn't been provided

- Water: 2" cold water stub-out. Tenant to supply its own hot water infrastructure
- Waste lines:
- (2) 4" waste lines provided
- Restaurant build-out assumes above-ground Big-Dipper grease interceptor
- HVAC Specs:
- Provision has been made for 8-Ton Split System w/Condensers on the Roof. Condenser Line sets are provided as well as condenser mounting racks. No Split System has been installed
- Louvers are provided at the front of restaurant above windows for potential intake (restaurant exhaust not allowed to public right of way)
- Louvers for Intake and Exhaust have been provided at east wall into back alley. They aren't connected to anything presently
- Gas: None

This drawing is intended to be used as an aid for planning. Though care was taken in drawing this floor plan, accuracy is not guaranteed.