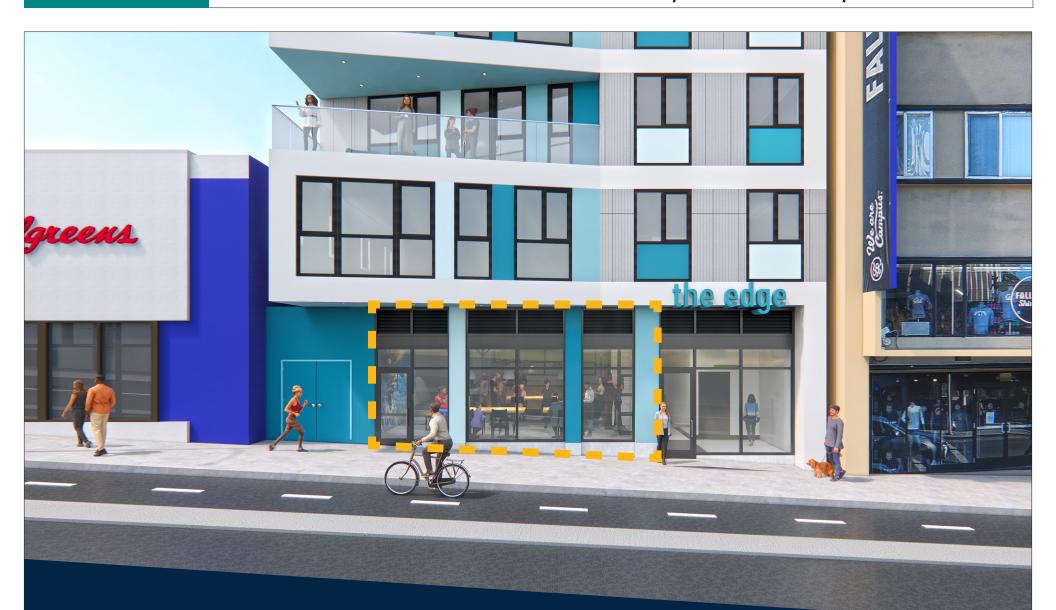

# 2480 BANCROFT WAY, BERKELEY, CA PROPERTY OVERVIEW

# **GROUND FLOOR OF NEW 8-STORY MIXED-USE BUILDING ON MAIN RETAIL CORRIDOR**

**SIZE:** ±2,052 rsf

**PRICE:** Negotiable

**ZONING:** <u>C-T</u> (Telegraph Avenue Commercial)

- Restaurant space in new 8-story mixed-use apartment building with 28 units
- Directly across from the UC Berkeley Student Union and Eshelman Hall, and near Telegraph Avenue
- Extremely heavy foot traffic: >2,500 pedestrian crossings per hour at the corner of Telegraph Avenue and Bancroft Way, just ½ block away
- Close to UC classrooms, administration buildings and sports facilities
- Serving over 69,700 students and UC Berkeley employees, as well as open to the public
- Demographics: \$4.04B in total spending power (Palo Alto \$2.97B, Walnut Creek \$2.07B)

- Easy walk to Downtown Berkeley, and BART
- Short walk to Telegraph-Channing public parking garage with > 400 public parking spaces
- Nearby eateries include Chipotle, Jamba Juice, Cream, Mezzo, Sliver Pizzeria, Super Duper, Tacos Sinaloa, Kip's Bar and Grill, Bongo Burger, and Peet's Coffee
- Steps away from Zellerbach Playhouse, Cal Performances, Haas Pavilion, and Spieker Aquatics Complex