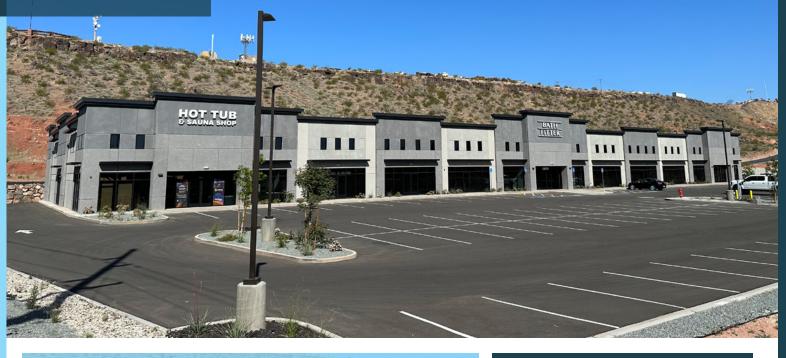

# **PROPERTY DETAILS**

1552 EAST GATEWAY DRIVE

- Suite 107: 7,500 SF available
- Available May 1, 2025
- Showroom / office / warehouse
- Rear overhead doors
- Great I-15 freeway exposure
- Pylon signage
- Building signage
- Lease rate: \$24.00/SF NNN
- Lease expiration date: 9/30/2028