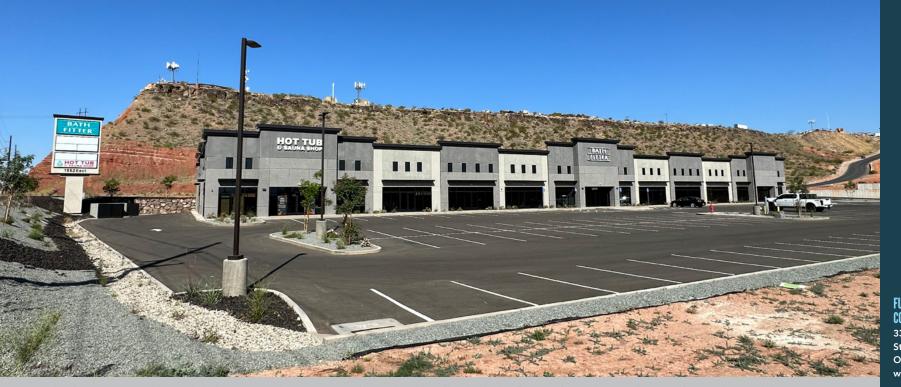

# **PROPERTY DETAILS**

1552 EAST GATEWAY DRIVE

- Suite 107: 7,500 SF available
- Available May 1, 2025
- Showroom / office / warehouse
- Rear overhead doors
- Great I-15 freeway exposure
- Pylon signage
- Building signage
- Lease rate: \$24.00/SF NNN
- Lease expiration date: 9/30/2028