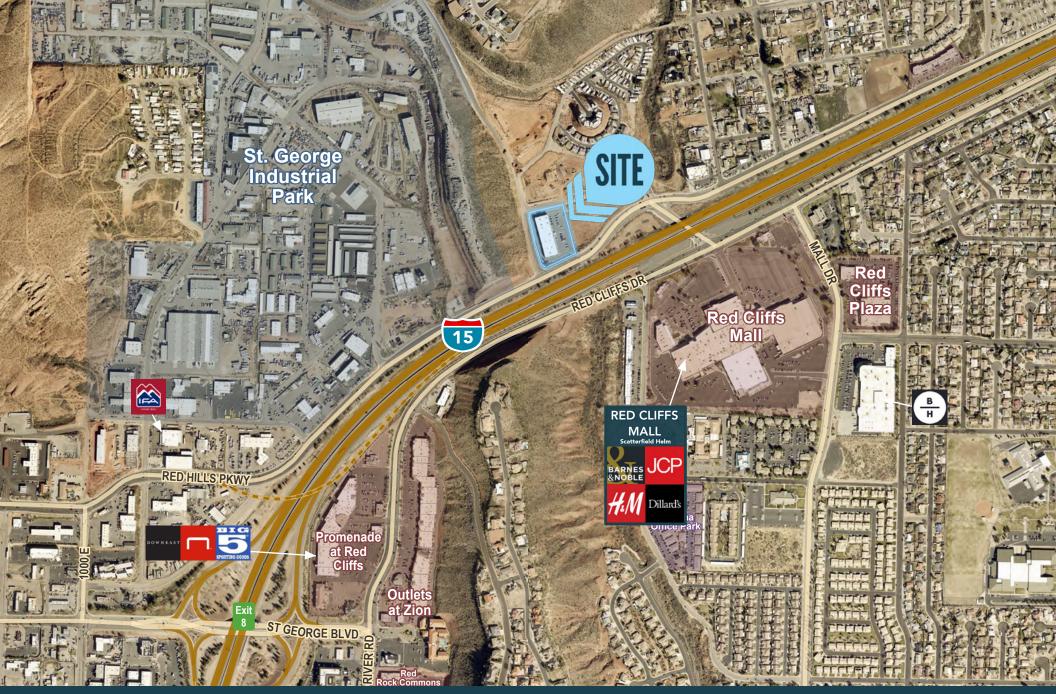

# **PROPERTY DETAILS**

1552 EAST GATEWAY DRIVE

- Suite 107: 7,500 SF available
- Available May 1, 2025
- Showroom / office / warehouse
- Rear overhead doors
- Great I-15 freeway exposure
- Pylon signage
- Building signage
- Lease rate: \$24.00/SF NNN
- Lease expiration date: 9/30/2028