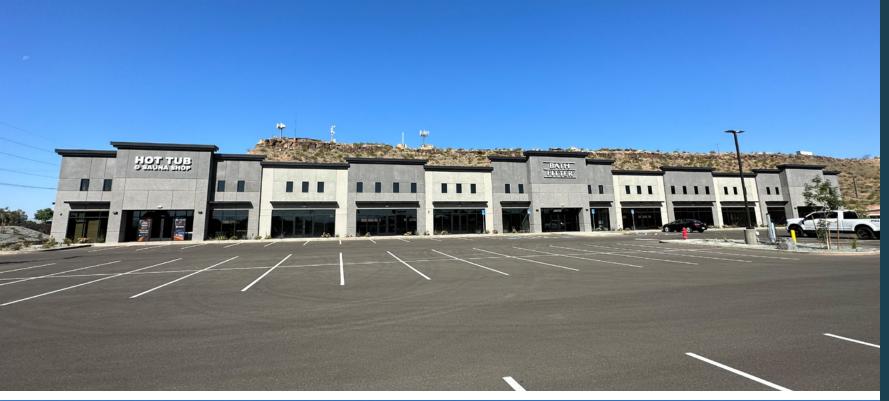

# **PROPERTY DETAILS**

1552 EAST GATEWAY DRIVE

- Suite 107: 7,500 SF available
- Available May 1, 2025
- Showroom / office / warehouse
- Rear overhead doors
- Great I-15 freeway exposure
- Pylon signage
- Building signage
- Lease rate: \$24.00/SF NNN
- Lease expiration date: 9/30/2028