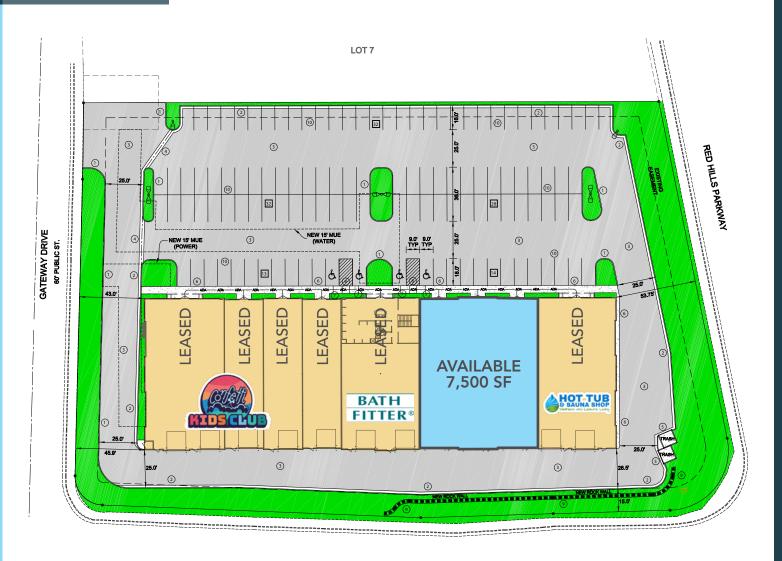

# **PROPERTY DETAILS**

1552 EAST GATEWAY DRIVE

- Suite 107: 7,500 SF available
- Available May 1, 2025
- Showroom / office / warehouse
- Rear overhead doors
- Great I-15 freeway exposure
- Pylon signage
- Building signage
- Lease rate: \$24.00/SF NNN
- Lease expiration date: 9/30/2028