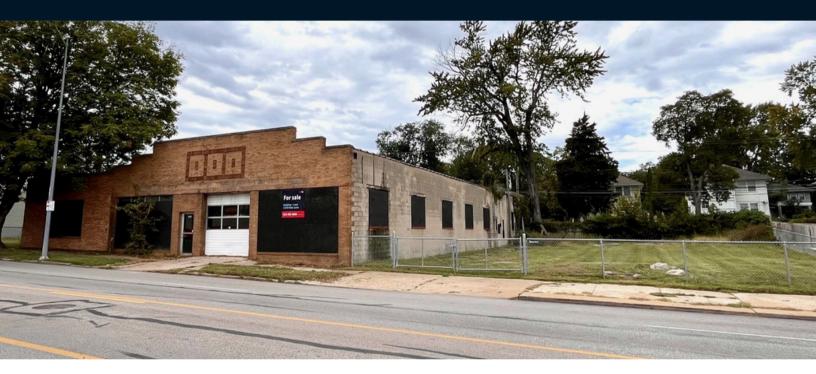

## 5406 & 5408 Troost Ave.

Kansas City, MO 64110

0.698 acres of development land available

## **Property specifications**

• Sale price: \$615,000.00

• Adjacent lots totaling 0.698 acres (30,405 SF)

• Zoning: B3-2

• Ideal development site well positioned on the Troost corridor with walkable retail, housing, and multiple universities next door.