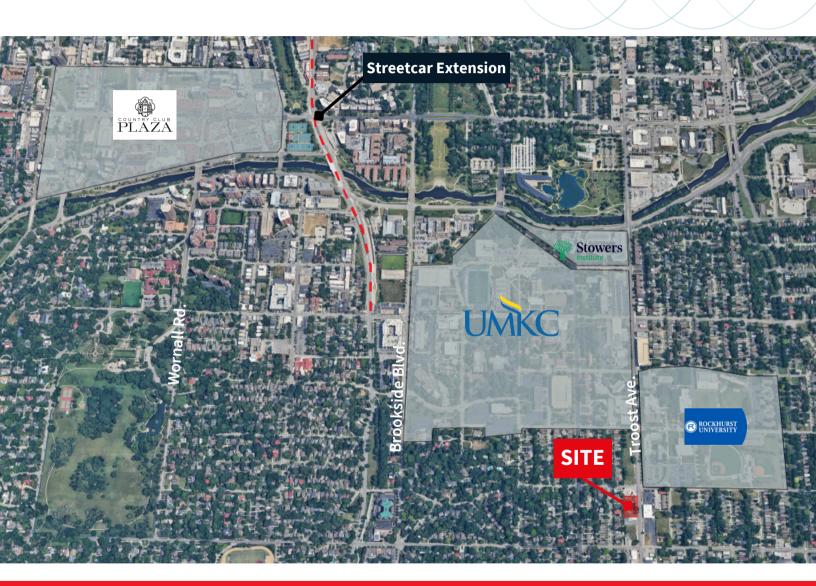

## **Property specifications**

• Sale price: \$615,000.00

• Adjacent lots totaling 0.698 acres (30,405 SF)

• Zoning: B3-2

• Ideal development site well positioned on the Troost corridor with walkable retail, housing, and multiple universities next door.