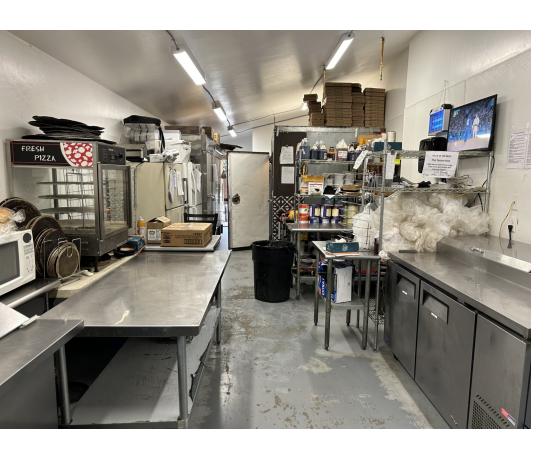

#### **OFFERING SUMMARY**

- **PAPA BRUNEE'S** Papa Brunee's has been a locally owned family business located in the heart of Stanley, Idaho since 1998. This extremely successful business model is engrained in the fabric of Stanley and a favorite amongst locals and tourists.
- **LOCATION** Stanley, Idaho is a small mountain town in Custer County, about 130 miles from Boise. It's located at the base of the Sawtooth Mountains on the Salmon River, and is part of the 756,000-acre Sawtooth National Recreation Area. Stanley is known as the gateway to the Sawtooth Wilderness and is a top destination for outdoor enthusiasts.
- **REAL ESTATE** The business owners of Papa Brunee's are seeking to either sell or lease the real estate to the purchasers of the business. The property not only includes a spacious dining room, full kitchen, and bar, but also includes an on-site residential unit for employee housing.
- **BUSINESS** Papa Brunee's is thriving and still offers multiple opportunities to achieve additional sales. The business currently offers many menu options including pizzas, sandwiches, salads, and appetizers. It also serves beer and wine. Papa Brunee's is open for lunch and dinner, depending on the time of year. Exceptional financials are available upon request to any qualified buyer. The current owners are willing to mentor the right buyer(s), however, the current management team is ready and committed to supporting a new owner.
- **IDEAL BUYER** The ideal buyer is an experienced restauranteur, with intimate knowledge of the Sawtooth Valley, who wishes to take this business to the next level and carry on a legacy that is so important to the Stanley community.

#### **PROPERTY OVERVIEW**

| Address:                             | 645 Ace of Diamonds St, Stanley, ID 83278 |                |
|--------------------------------------|-------------------------------------------|----------------|
| Building 1 Square Footage:           |                                           | 3,064 +/-      |
| Building 2 (Storage) Square Footage: |                                           | 288 +/-        |
| Building 3 (Storage) Square Footage: |                                           | 288 +/-        |
| Year Built:                          |                                           | 1960           |
| Year Last Remodeled:                 |                                           | 2020           |
| County:                              |                                           | Custer         |
| Parcel Number:                       |                                           | RPE00270040100 |