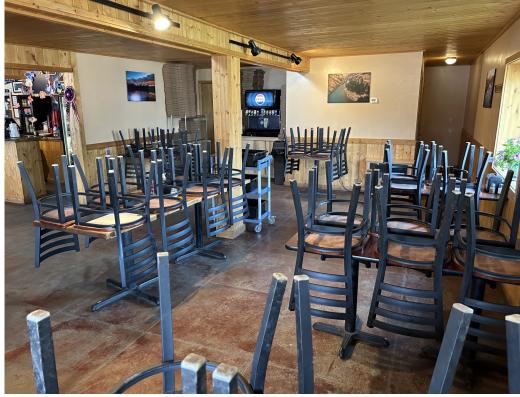

#### **OFFERING SUMMARY**

- **PAPA BRUNEE'S** Papa Brunee's has been a locally owned family business located in the heart of Stanley, Idaho since 1998. This extremely successful business model is engrained in the fabric of Stanley and a favorite amongst locals and tourists.
- **LOCATION** Stanley, Idaho is a small mountain town in Custer County, about 130 miles from Boise. It's located at the base of the Sawtooth Mountains on the Salmon River, and is part of the 756,000-acre Sawtooth National Recreation Area. Stanley is known as the gateway to the Sawtooth Wilderness and is a top destination for outdoor enthusiasts.
- **REAL ESTATE** The business owners of Papa Brunee's are seeking to either sell or lease the real estate to the purchasers of the business. The property not only includes a spacious dining room, full kitchen, and bar, but also includes an on-site residential unit for employee housing.
- **BUSINESS** Papa Brunee's is thriving and still offers multiple opportunities to achieve additional sales. The business currently offers many menu options including pizzas, sandwiches, salads, and appetizers. It also serves beer and wine. Papa Brunee's is open for lunch and dinner, depending on the time of year. Exceptional financials are available upon request to any qualified buyer. The current owners are willing to mentor the right buyer(s), however, the current management team is ready and committed to supporting a new owner.
- **IDEAL BUYER** The ideal buyer is an experienced restauranteur, with intimate knowledge of the Sawtooth Valley, who wishes to take this business to the next level and carry on a legacy that is so important to the Stanley community.

#### **PROPERTY OVERVIEW**

| Address:                             | 645 Ace of Diamonds St, Stanley, ID 83278 |                |
|--------------------------------------|-------------------------------------------|----------------|
| Building 1 Square Footage:           |                                           | 3,064 +/-      |
| Building 2 (Storage) Square Footage: |                                           | 288 +/-        |
| Building 3 (Storage) Square Footage: |                                           | 288 +/-        |
| Year Built:                          |                                           | 1960           |
| Year Last Remodeled:                 |                                           | 2020           |
| County:                              |                                           | Custer         |
| Parcel Number:                       |                                           | RPE00270040100 |