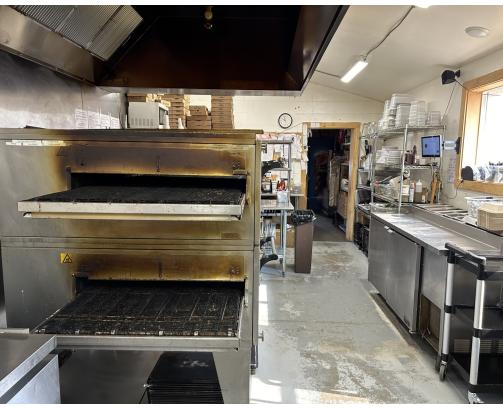

#### **OFFERING SUMMARY**

- **PAPA BRUNEE'S** Papa Brunee's has been a locally owned family business located in the heart of Stanley, Idaho since 1998. This extremely successful business model is engrained in the fabric of Stanley and a favorite amongst locals and tourists.
- **LOCATION** Stanley, Idaho is a small mountain town in Custer County, about 130 miles from Boise. It's located at the base of the Sawtooth Mountains on the Salmon River, and is part of the 756,000-acre Sawtooth National Recreation Area. Stanley is known as the gateway to the Sawtooth Wilderness and is a top destination for outdoor enthusiasts.
- **REAL ESTATE** The business owners of Papa Brunee's are seeking to either sell or lease the real estate to the purchasers of the business. The property not only includes a spacious dining room, full kitchen, and bar, but also includes an on-site residential unit for employee housing.
- **BUSINESS** Papa Brunee's is thriving and still offers multiple opportunities to achieve additional sales. The business currently offers many menu options including pizzas, sandwiches, salads, and appetizers. It also serves beer and wine. Papa Brunee's is open for lunch and dinner, depending on the time of year. Exceptional financials are available upon request to any qualified buyer. The current owners are willing to mentor the right buyer(s), however, the current management team is ready and committed to supporting a new owner.
- **IDEAL BUYER** The ideal buyer is an experienced restauranteur, with intimate knowledge of the Sawtooth Valley, who wishes to take this business to the next level and carry on a legacy that is so important to the Stanley community.

#### **PROPERTY OVERVIEW**

| Address:                             | 645 Ace of Diamonds St, Stanley, ID 83278 |                |
|--------------------------------------|-------------------------------------------|----------------|
| Building 1 Square Footage:           |                                           | 3,064 +/-      |
| Building 2 (Storage) Square Footage: |                                           | 288 +/-        |
| Building 3 (Storage) Square Footage: |                                           | 288 +/-        |
| Year Built:                          |                                           | 1960           |
| Year Last Remodeled:                 |                                           | 2020           |
| County:                              |                                           | Custer         |
| Parcel Number:                       |                                           | RPE00270040100 |