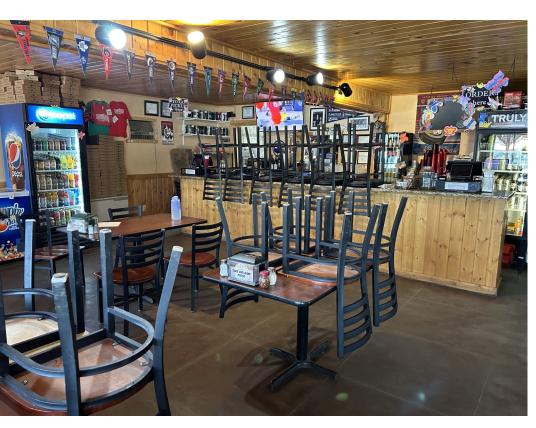

#### **OFFERING SUMMARY**

- **PAPA BRUNEE'S** Papa Brunee's has been a locally owned family business located in the heart of Stanley, Idaho since 1998. This extremely successful business model is engrained in the fabric of Stanley and a favorite amongst locals and tourists.
- **LOCATION** Stanley, Idaho is a small mountain town in Custer County, about 130 miles from Boise. It's located at the base of the Sawtooth Mountains on the Salmon River, and is part of the 756,000-acre Sawtooth National Recreation Area. Stanley is known as the gateway to the Sawtooth Wilderness and is a top destination for outdoor enthusiasts.
- **REAL ESTATE** The business owners of Papa Brunee's are seeking to either sell or lease the real estate to the purchasers of the business. The property not only includes a spacious dining room, full kitchen, and bar, but also includes an on-site residential unit for employee housing.
- **BUSINESS** Papa Brunee's is thriving and still offers multiple opportunities to achieve additional sales. The business currently offers many menu options including pizzas, sandwiches, salads, and appetizers. It also serves beer and wine. Papa Brunee's is open for lunch and dinner, depending on the time of year. Exceptional financials are available upon request to any qualified buyer. The current owners are willing to mentor the right buyer(s), however, the current management team is ready and committed to supporting a new owner.
- **IDEAL BUYER** The ideal buyer is an experienced restauranteur, with intimate knowledge of the Sawtooth Valley, who wishes to take this business to the next level and carry on a legacy that is so important to the Stanley community.

#### **PROPERTY OVERVIEW**

| Address:                             | 645 Ace of Diamonds St, Stanley, ID 83278 |                |
|--------------------------------------|-------------------------------------------|----------------|
| Building 1 Square Footage:           |                                           | 3,064 +/-      |
| Building 2 (Storage) Square Footage: |                                           | 288 +/-        |
| Building 3 (Storage) Square Footage: |                                           | 288 +/-        |
| Year Built:                          |                                           | 1960           |
| Year Last Remodeled:                 |                                           | 2020           |
| County:                              |                                           | Custer         |
| Parcel Number:                       |                                           | RPE00270040100 |