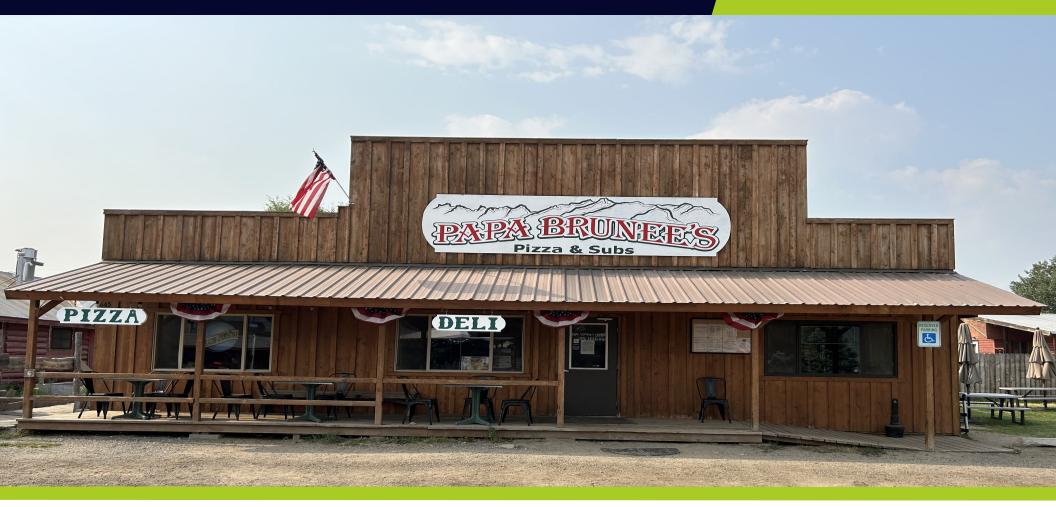

#### **OFFERING SUMMARY**

- **PAPA BRUNEE'S** Papa Brunee's has been a locally owned family business located in the heart of Stanley, Idaho since 1998. This extremely successful business model is engrained in the fabric of Stanley and a favorite amongst locals and tourists.
- **LOCATION** Stanley, Idaho is a small mountain town in Custer County, about 130 miles from Boise. It's located at the base of the Sawtooth Mountains on the Salmon River, and is part of the 756,000-acre Sawtooth National Recreation Area. Stanley is known as the gateway to the Sawtooth Wilderness and is a top destination for outdoor enthusiasts.
- **REAL ESTATE** The business owners of Papa Brunee's are seeking to either sell or lease the real estate to the purchasers of the business. The property not only includes a spacious dining room, full kitchen, and bar, but also includes an on-site residential unit for employee housing.
- **BUSINESS** Papa Brunee's is thriving and still offers multiple opportunities to achieve additional sales. The business currently offers many menu options including pizzas, sandwiches, salads, and appetizers. It also serves beer and wine. Papa Brunee's is open for lunch and dinner, depending on the time of year. Exceptional financials are available upon request to any qualified buyer. The current owners are willing to mentor the right buyer(s), however, the current management team is ready and committed to supporting a new owner.
- **IDEAL BUYER** The ideal buyer is an experienced restauranteur, with intimate knowledge of the Sawtooth Valley, who wishes to take this business to the next level and carry on a legacy that is so important to the Stanley community.

#### **PROPERTY OVERVIEW**

| Address:                             | 645 Ace of Diamonds St, Stanley, ID 83278 |                |
|--------------------------------------|-------------------------------------------|----------------|
| Building 1 Square Footage:           |                                           | 3,064 +/-      |
| Building 2 (Storage) Square Footage: |                                           | 288 +/-        |
| Building 3 (Storage) Square Footage: |                                           | 288 +/-        |
| Year Built:                          |                                           | 1960           |
| Year Last Remodeled:                 |                                           | 2020           |
| County:                              |                                           | Custer         |
| Parcel Number:                       |                                           | RPE00270040100 |