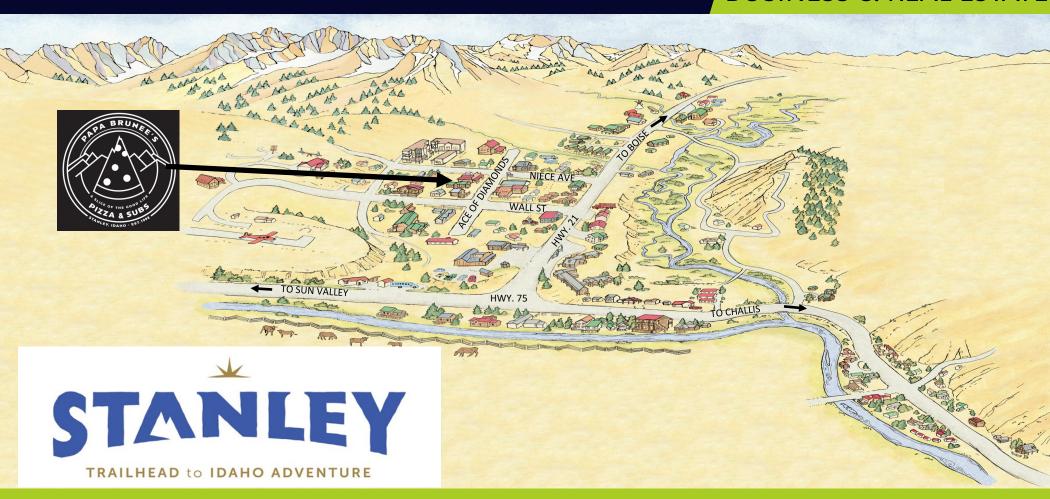

#### **OFFERING SUMMARY**

- **PAPA BRUNEE'S** Papa Brunee's has been a locally owned family business located in the heart of Stanley, Idaho since 1998. This extremely successful business model is engrained in the fabric of Stanley and a favorite amongst locals and tourists.
- **LOCATION** Stanley, Idaho is a small mountain town in Custer County, about 130 miles from Boise. It's located at the base of the Sawtooth Mountains on the Salmon River, and is part of the 756,000-acre Sawtooth National Recreation Area. Stanley is known as the gateway to the Sawtooth Wilderness and is a top destination for outdoor enthusiasts.
- **REAL ESTATE** The business owners of Papa Brunee's are seeking to either sell or lease the real estate to the purchasers of the business. The property not only includes a spacious dining room, full kitchen, and bar, but also includes an on-site residential unit for employee housing.
- **BUSINESS** Papa Brunee's is thriving and still offers multiple opportunities to achieve additional sales. The business currently offers many menu options including pizzas, sandwiches, salads, and appetizers. It also serves beer and wine. Papa Brunee's is open for lunch and dinner, depending on the time of year. Exceptional financials are available upon request to any qualified buyer. The current owners are willing to mentor the right buyer(s), however, the current management team is ready and committed to supporting a new owner.
- **IDEAL BUYER** The ideal buyer is an experienced restauranteur, with intimate knowledge of the Sawtooth Valley, who wishes to take this business to the next level and carry on a legacy that is so important to the Stanley community.

#### **PROPERTY OVERVIEW**

| Address:                             | 645 Ace of Diamonds St, Stanley, ID 83278 |                |
|--------------------------------------|-------------------------------------------|----------------|
| Building 1 Square Footage:           |                                           | 3,064 +/-      |
| Building 2 (Storage) Square Footage: |                                           | 288 +/-        |
| Building 3 (Storage) Square Footage: |                                           | 288 +/-        |
| Year Built:                          |                                           | 1960           |
| Year Last Remodeled:                 |                                           | 2020           |
| County:                              |                                           | Custer         |
| Parcel Number:                       |                                           | RPE00270040100 |