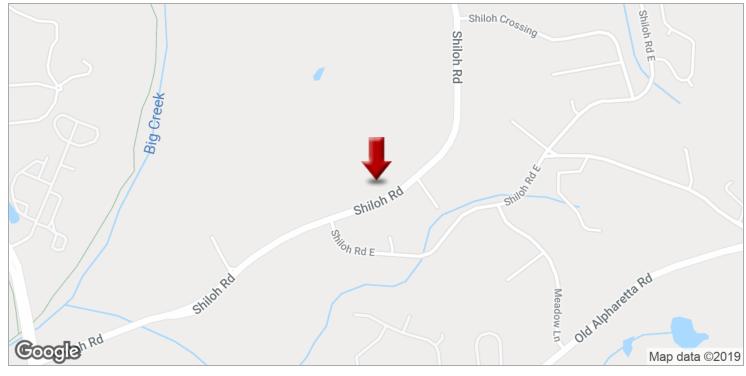

#### **LOCATION OVERVIEW**

The property is located less than one mile for GA 400 and across from the under development Halcyon property. Halcyon is a 133 acre mixed use development. Several restaurants and retail spaces are open and construction is still on-going to other retail and residential uses. Beside Hacyon the Meadows Business Park is a master planned business community. Many restaurants and amenities are within a few minutes drive from the property.