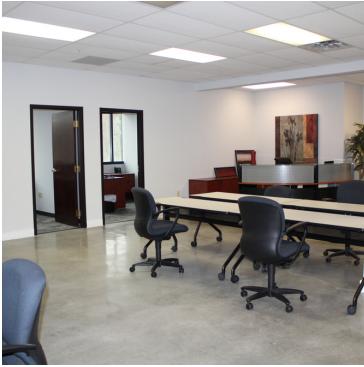

#### **PROPERTY OVERVIEW**

1,480 - 12,310 sq ft of space is available on the second floor.

#### **PROPERTY HIGHLIGHTS**

- Easy access to GA-400 exit 12
- Building features many quality features such as High Ceilings and beautiful lobby entrance
- Great B+ Space in Modern 2 story office building
- Free available surface parking
- On site local property management

The building is a beautiful modern 2 story office building