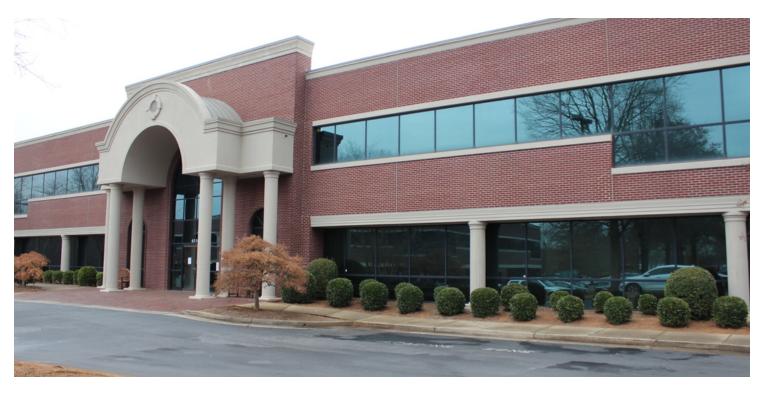

#### **PROPERTY OVERVIEW**

1,480 - 12,310 sq ft of space is available on the second floor.

#### **PROPERTY HIGHLIGHTS**

- Easy access to GA-400 exit 12
- Building features many quality features such as High Ceilings and beautiful lobby entrance
- Great B+ Space in Modern 2 story office building
- Free available surface parking
- On site local property management

The building is a beautiful modern 2 story office building