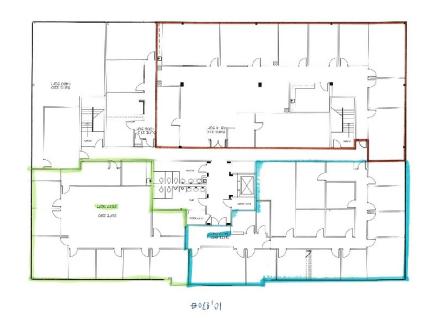

# MEADOWS PAVILLION

6230 Shiloh Road, Alpharetta, GA 30004

\$17.00 1,480 - 12,310 SF **TOTAL SPACE: LEASE RATE:** 

**LEASE TYPE:** Full Service **LEASE TERM:** Negotiable

| SPACE     | SPACE USE       | LEASE RATE    | LEASE TYPE   | SQ FT | SIZE (SF)         | COMMENTS                                                                                              |
|-----------|-----------------|---------------|--------------|-------|-------------------|-------------------------------------------------------------------------------------------------------|
| Suite 200 | Office Building | \$17.00 SF/yr | Full Service | 3479  | 1,480 - 12,310 SF | Great B+ space in the Meadows planned Business park. Easy access to GA-400. Local on-site management. |
| Suite 210 | Office Building | \$17.00 SF/yr | Full Service | 4814  | 1,480 - 12,310 SF |                                                                                                       |
| Suite 220 | Office Building | \$17.00 SF/yr | Full Service | 1480  | 1,480 - 12,310 SF |                                                                                                       |
| Suite 230 | Office Building | \$17.00 SF/yr | Full Service | 2537  | 1,480 - 12,310 SF |                                                                                                       |