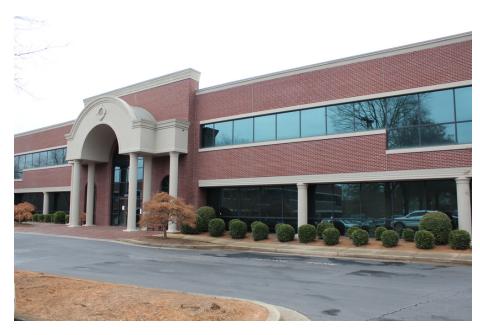

#### **PROPERTY OVERVIEW**

1,480 - 12,310 sq ft of space is available on the second floor.

#### **LOCATION OVERVIEW**

The property is located less than one mile for GA 400 and across from the under development Halcyon property. Halcyon is a 133 acre mixed use development. Several restaurants and retail spaces are open and construction is still on-going to other retail and residential uses. Beside Hacyon the Meadows Business Park is a master planned business community. Many restaurants and amenities are within a few minutes drive from the property.

The building is a beautiful modern 2 story office building