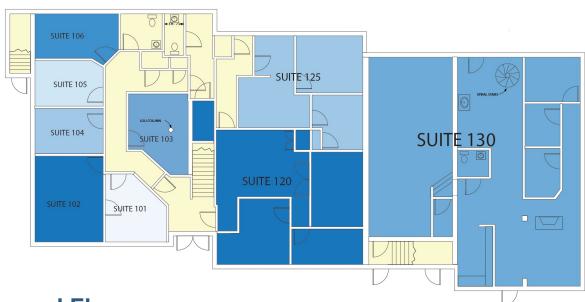

businesses and private practices. Ownership will combine/divide available spaces to meet size requirements. Currently available space includes retail, fitness studio and private office suites.



CONTACT

Lauri Names
609-921-7655
lauri@princetonrealtymg.com



# 812 State Road

Princeton, New Jersey, 08540

# Retail / Office For Lease 100 – 2,000 SF

## **Aerial Map**



Route 206 is Princeton's highest traffic commercial corridor, home to national retailers such as CVS and TD Bank. With strong visibility and comfortable setbacks, 812 State Road offers businesses the best of Princeton.



#### CONTACT

**Lauri Names**609-921-7655
lauri@princetonrealtymg.com



# 812 State Road

Princeton, New Jersey, 08540

# Retail / Office For Lease 100 – 2,00 SF

# **Floorplans**

### **First Floor**



## Second Floor





#### **CONTACT**

**Lauri Names**609-921-7655
lauri@princetonrealtymg.com