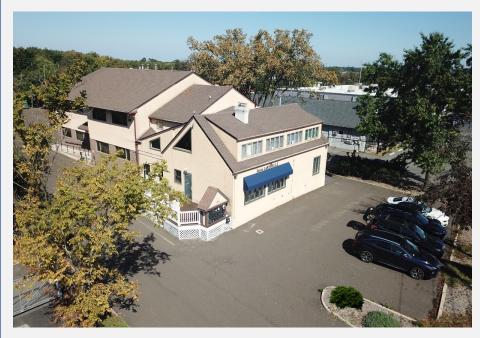

## 812 State Road

Princeton, New Jersey, 08540

# Retail / Office For Lease 100 – 2,000 SF

812 State Road ("The Boo Building") is a renovated two-story building in Princeton with ample parking and easy access from 206 and Cherry Valley Road. The property hosts a variety of professional users and benefits from strong streetfront presence, high volume Princeton traffic, and large illuminated signage for tenants. Neighbors include CVS, TD Bank, and Penn Medicine. Monthly rents for private office suites start at \$500 (plus utilities) and high proximity to major roadways such as 206, 27, 295, Princeton Pike and US Route 1 make this building ideal for small businesses and private practices. Ownership will combine/divide available spaces to meet size requirements. Currently available space includes retail, fitness studio and private office suites.