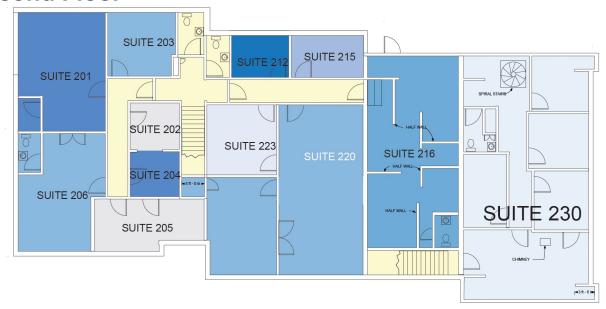

vate practices. Ownership will combine/divide available spaces to meet size requirements. Currently available space includes retail, fitness studio and private office suites.



CONTACT

Lauri Names
609-921-7655
lauri@princetonrealtymg.com



# 812 State Road

Princeton, New Jersey, 08540

# Retail / Office For Lease 100 – 2,000 SF

## **Aerial Map**



Route 206 is Princeton's highest traffic commercial corridor, home to national retailers such as CVS and TD Bank. With strong visibility and comfortable setbacks, 812 State Road offers businesses the best of Princeton.



#### CONTACT

**Lauri Names**609-921-7655
lauri@princetonrealtymg.com



# 812 State Road

Princeton, New Jersey, 08540

# Retail / Office For Lease 100 – 2,00 SF

# **Floorplans**

### **First Floor**



## Second Floor





#### **CONTACT**

**Lauri Names**609-921-7655
lauri@princetonrealtymg.com