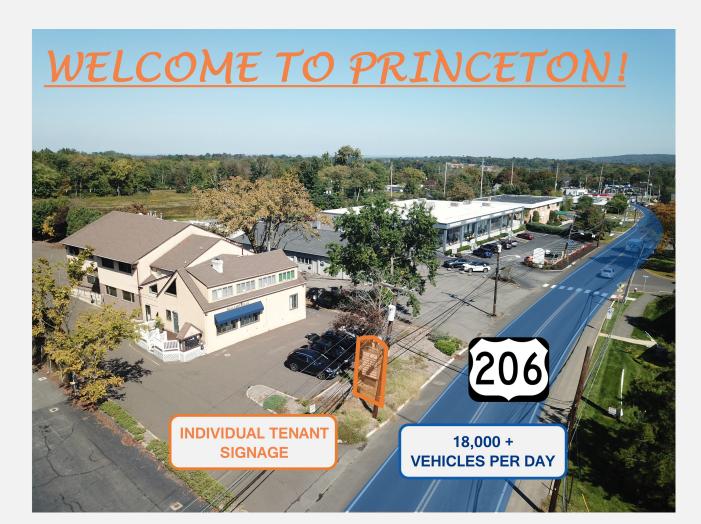

## **Aerial Map**

Route 206 is Princeton's highest traffic commercial corridor, home to national retailers such as CVS and TD Bank. With strong visibility and comfortable setbacks, 812 State Road offers businesses the best of Princeton.