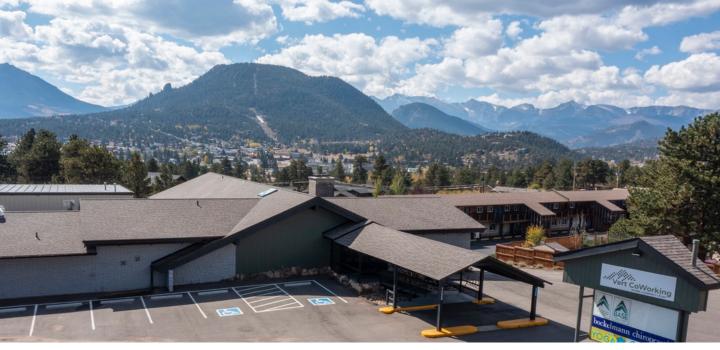

## 1230 Big Thompson Avenue, Estes Park CO Great opportunity for investor, owner/operator or developer.

100% occupied with multi-year leases. Primary tenant is Vert Coworking / Rocky Mountain Health Club @ Vert. Owners open to selling business along with the property if a healthy, enjoyable mountain lifestyle is your dream. If you have a different business plan, the commercial zoning allows for many uses. The property is located on the high point of Hwy 34, the main highway into town from Loveland & Ft. Collins. The property sits in the middle of 14 hotels. Extensive, private parking.

Built 1960, renovated 2021. 1.4 acres with development opportunity. \$2.4M for real estate alone, \$2.7M for property & business.