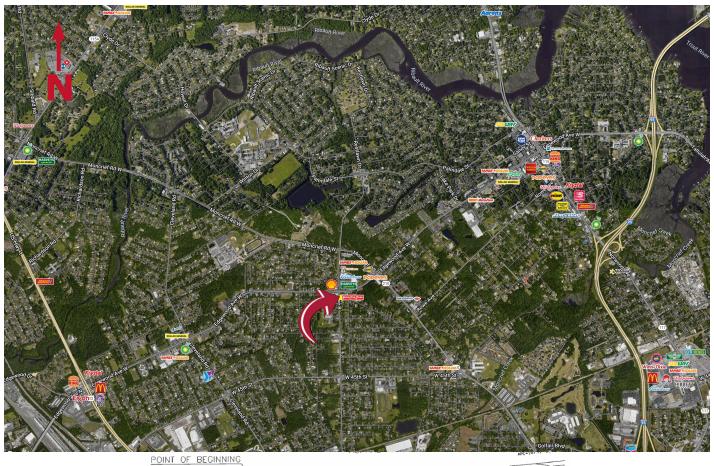

# Aerial & Plat Map

422 Jacksonville Drive, Jacksonville Beach, FL ~ 904-242-2828 ~ www.strategicsites.com