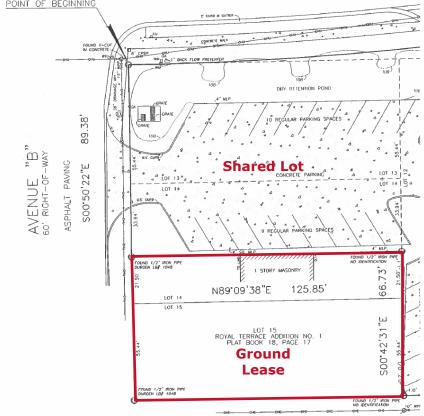

# **Edgewood Avenue**

5927 Avenue B, Jacksonville, FL 32209

- Ground Lease: Call for pricing and details
- +/-9,619 SF (+/-125 Feet of road frontage)
- Utilities at the site
- Zoning: CCG-1
- May build up to +/-6,000 SF
- Signalized intersection
- Drive thru potential
- Highly visible corner location. Cleared and ready for construction.
- Shared parking/easement with KFC

# Aerial & Plat Map

422 Jacksonville Drive, Jacksonville Beach, FL ~ 904-242-2828 ~ www.strategicsites.com