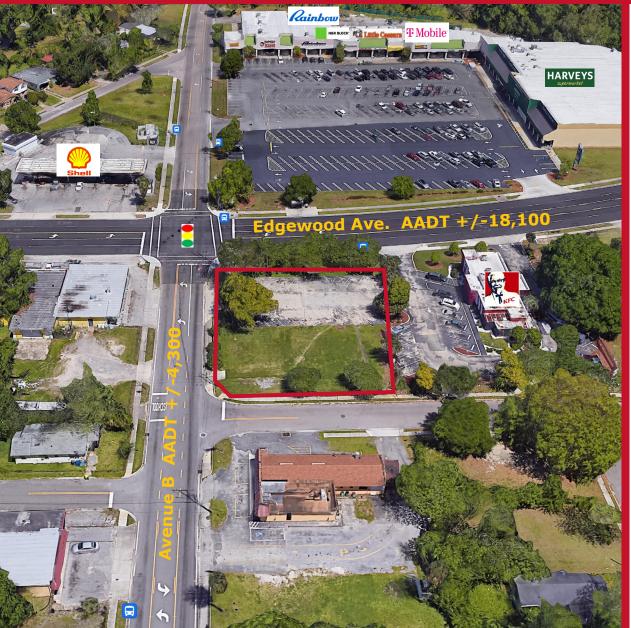

# **Edgewood Avenue**

5927 Avenue B, Jacksonville, FL 32209

- Ground Lease: Call for pricing and details
- +/-9,619 SF (+/-125 Feet of road frontage)
- Utilities at the site
- Zoning: CCG-1
- May build up to +/-6,000 SF
- Signalized intersection
- Drive thru potential
- Highly visible corner location. Cleared and ready for construction.
- Shared parking/easement with KFC