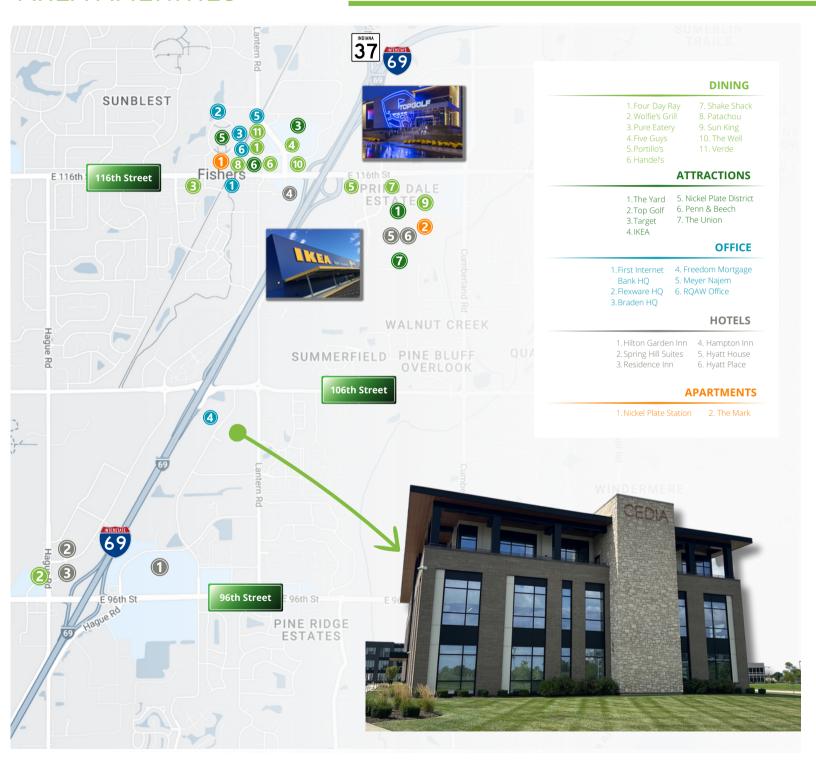

| 8475 Nightfall Lane |  |  |
| Rentable Square Feet    | 40,891 RSF          |  |  |
| Sub-market              | Fishers             |  |  |
| Year Built              | 2018                |  |  |
| Occupancy               | Immediate           |  |  |
| Parking Type / # Spaces | Surface / 162       |  |  |
| Parking Ratio           | 4.05 / 1,000 SF     |  |  |

8475 Nightfall Lane, Fishers, IN 46037

### **EXTERIOR PHOTOS**











 C: 317.800.4664
 9075 N Meridian St, Suite 175

 O: 317.853.7500
 Indianapolis, IN 46260

 Mike@alopg.com
 www.ALOPG.com



8475 Nightfall Lane, Fishers, IN 46037

#### **INTERIOR PHOTOS**









8475 Nightfall Lane, Fishers, IN 46037

### FIRST FLOOR



#### THIRD FLOOR





8475 Nightfall Lane, Fishers, IN 46037

#### **AREA AMENITIES**