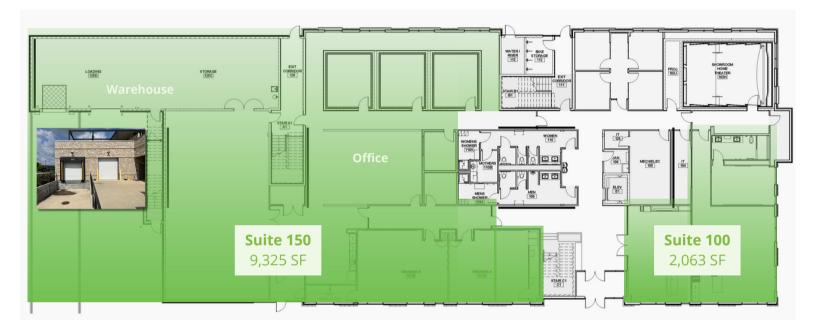

|  |  |
|-------------------------|---------------------|--|--|
| Location                | 8475 Nightfall Lane |  |  |
| Rentable Square Feet    | 40,891 RSF          |  |  |
| Sub-market              | Fishers             |  |  |
| Year Built              | 2018                |  |  |
| Occupancy               | Immediate           |  |  |
| Parking Type / # Spaces | Surface / 162       |  |  |
| Parking Ratio           | 4.05 / 1,000 SF     |  |  |

8475 Nightfall Lane, Fishers, IN 46037

### **EXTERIOR PHOTOS**











 C: 317.800.4664
 9075 N Meridian St, Suite 175

 O: 317.853.7500
 Indianapolis, IN 46260

 Mike@alopg.com
 www.ALOPG.com



8475 Nightfall Lane, Fishers, IN 46037

#### **INTERIOR PHOTOS**









8475 Nightfall Lane, Fishers, IN 46037

### FIRST FLOOR



#### THIRD FLOOR





8475 Nightfall Lane, Fishers, IN 46037

#### **AREA AMENITIES**