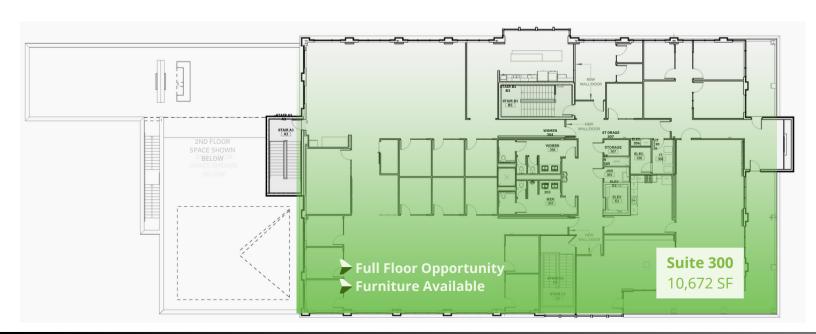

### **Class A Office Space**

2,063 - 10,672 SF

#### THIRD FLOOR

8475 Nightfall Lane, Fishers, IN 46037