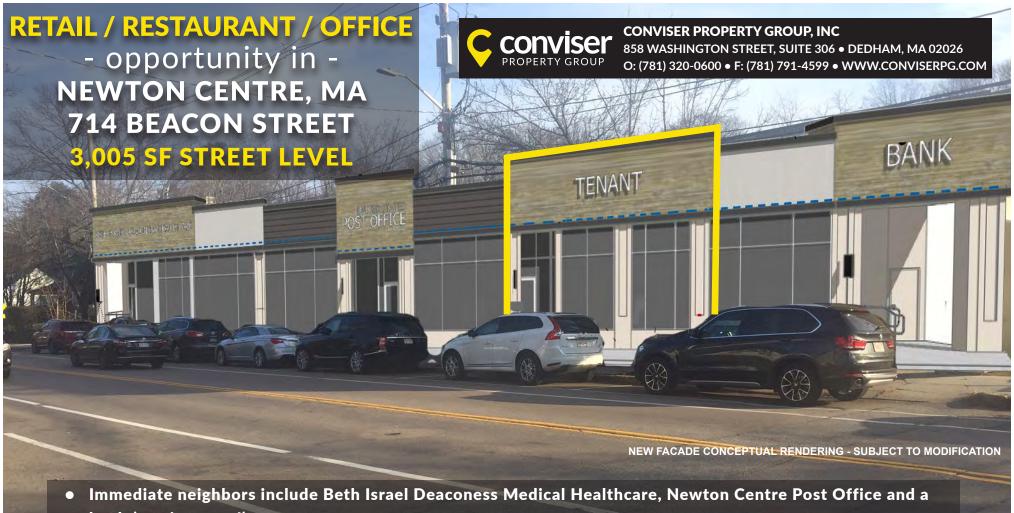

## retall / restaurant / office - opportunity in -NEWTON CENTRE, MA 714 BEACON STREET

3,005 SF STREET LEVEL

### **CONVISER PROPERTY GROUP, INC**

858 WASHINGTON STREET, SUITE 306 ● DEDHAM, MA 02026 O: (781) 320-0600 ● F: (781) 791-4599 ● WWW.CONVISERPG.COM