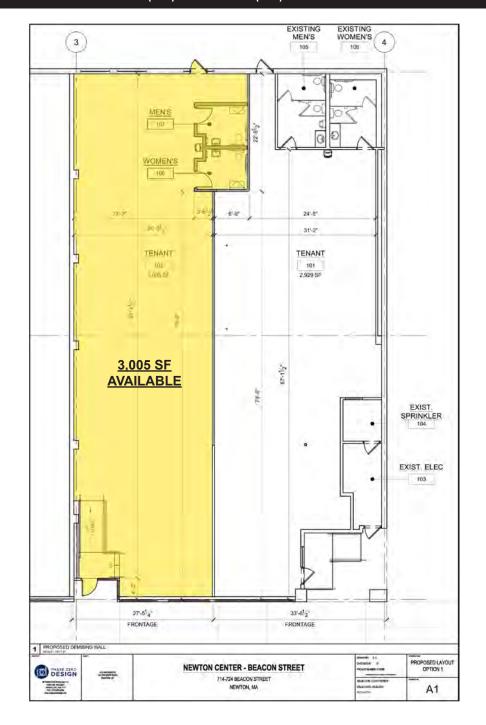

SQ. FOOTAGE **DELIVERY** NNN

**PARKING** 

3,005 SF Street Level \$13.00/psf **Immediate Onsite Parking** 