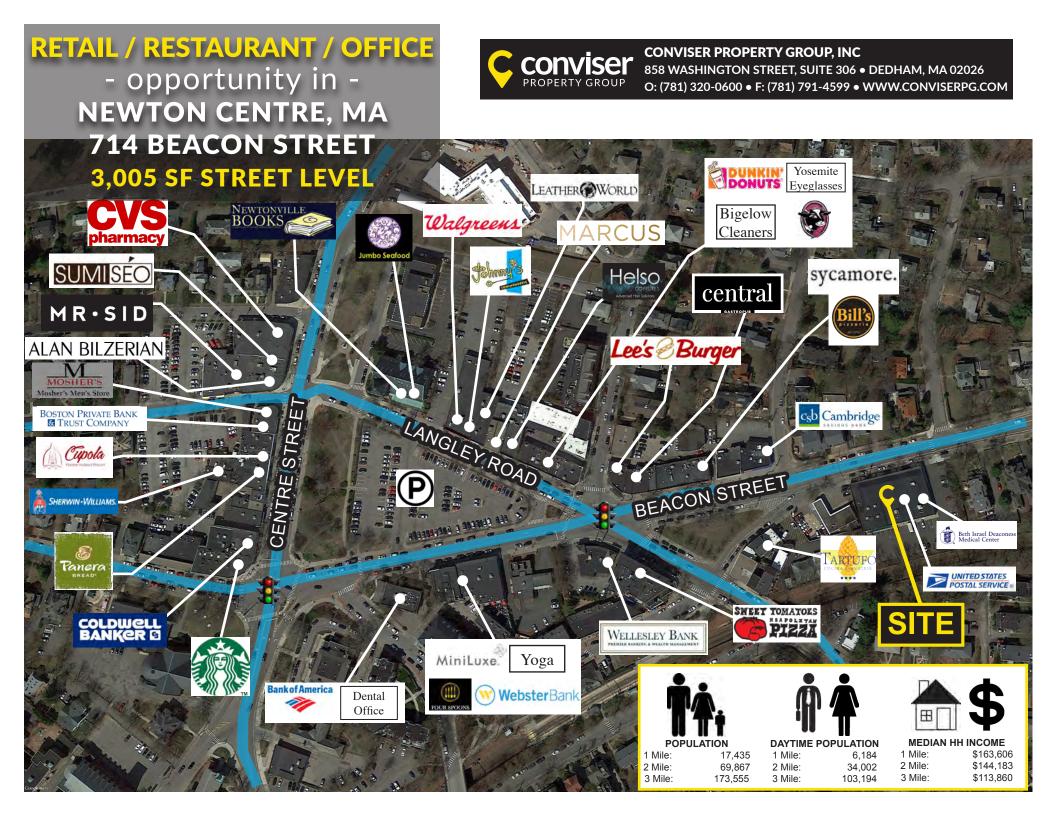

- bank (coming soon!)
- In close proximity to Boston College (14,125 students), Newton Centre MBTA stop as well as the Chestnut Hill Mall
- Area retailers include: Sweet Tomatoes, Sycamore Restaurant, Walgreens and Johnny's Luncheonette

## retall / restaurant / office - opportunity in -NEWTON CENTRE, MA 714 BEACON STREET

3,005 SF STREET LEVEL

### **CONVISER PROPERTY GROUP, INC**

858 WASHINGTON STREET, SUITE 306 ● DEDHAM, MA 02026 O: (781) 320-0600 ● F: (781) 791-4599 ● WWW.CONVISERPG.COM