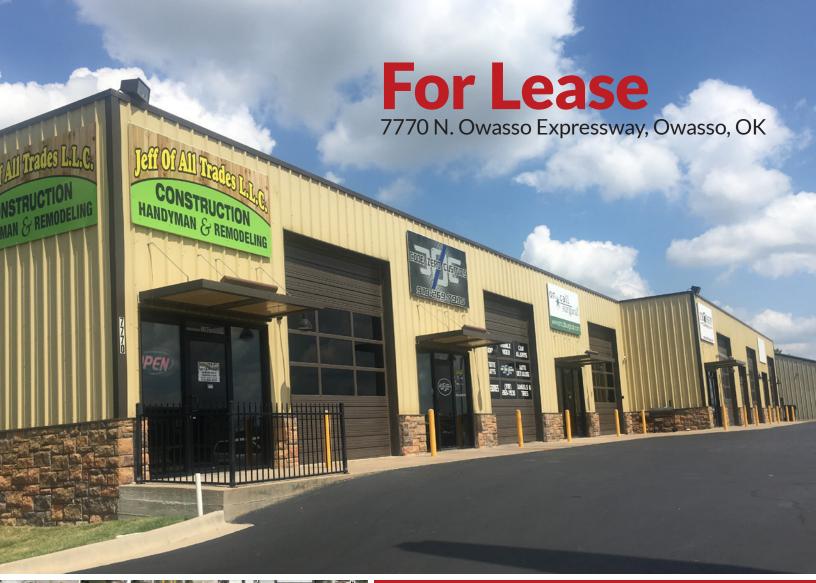

## Flex Space with Highway Visibility:

- Available: 1,500 sq. ft.
- Fully Air Conditioned Space
- Excellent Visibility and Accessibility to US Hwy 169
- Convenient to Tulsa and Metro Area
- Drive In OHD with 16' Clear Height