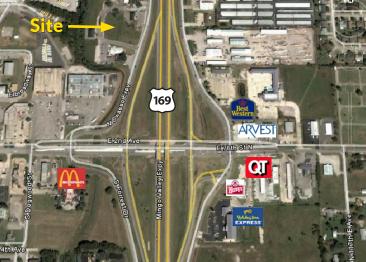

## Flex Space with Highway Visibility:

- Available: 1,500 sq. ft.
- Fully Air Conditioned Space
- Excellent Visibility and Accessibility to US Hwy 169
- Convenient to Tulsa and Metro Area
- Drive In OHD with 16' Clear Height