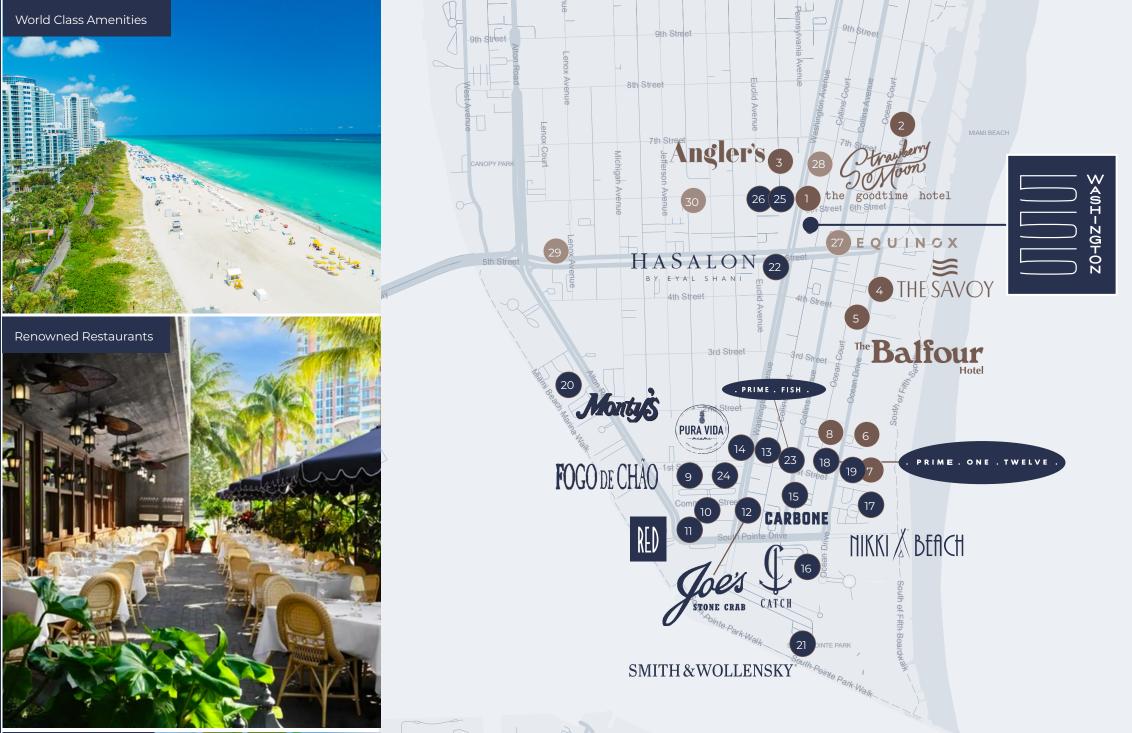

# MIAMI'S FINEST AT YOUR DOORSTEP

Surrounded by world-class amenities, renowned restaurants, and the vibrant energy of the city, 555 Washington Avenue offers an unrivaled location for your company's success.

#### Hotels

- 1. The Goodtime Hotel/ Strawberry Moon
- 2. The Colony Hotel
- 3. Kimpton Angler's Hotel
- 4. The Savoy Hotel & Beach Club ~ Miami Beach
- 5. The Balfour Hotel Miami Beach
- 6. Marriott Stanton South Beach

- 7. Hilton Bentley Miami/ South Beach
- 8. Century Hotel

### **Restaurants**

- 9. Fogo de Chão Brazilian Steakhouse
- 10. PLANTA
- 11. RED South Beach
- 12. Joe's Stone Crab
- 13. Stubborn Seed
- 14. Pura Vida

- 15. Carbone
- 16. Catch
- 17. Nikki Beach Miami
- 18. Prime 112 Restaurant
- 19. Prime Italian
- 20. Monty's Sunset -South Beach
- 21. Smith & Wollensky -Miami Beach
- 22. HaSalon Miami
- 23. Prime Fish

- 24. Estiatorio Milos by Costas Spiliadis
- 25. Queen Miami Beach
- 26. KÓMMA Mediterranean Restaurant

#### **Gyms**

- 27. Equinox South Beach
- 28. F45 Training South Pointe
- 29. Orangetheory Fitness
- 30. Hanu Yoga Studio