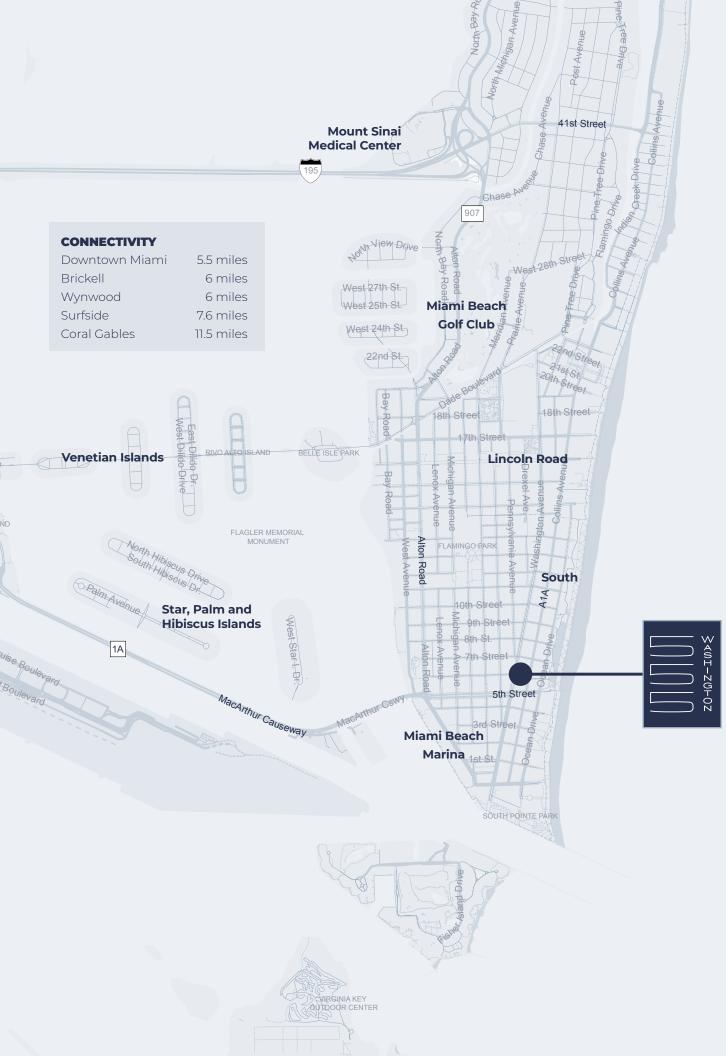

# MIAMI'S FINEST AT YOUR DOORSTEP

Surrounded by world-class amenities, renowned restaurants, and the vibrant energy of the city, 555 Washington Avenue offers an unrivaled location for your company's success.

#### Hotels

- 1. The Goodtime Hotel/ Strawberry Moon
- 2. The Colony Hotel
- 3. Kimpton Angler's Hotel
- 4. The Savoy Hotel & Beach Club ~ Miami Beach
- 5. The Balfour Hotel Miami Beach
- 6. Marriott Stanton South Beach

- 7. Hilton Bentley Miami/ South Beach
- 8. Century Hotel

### **Restaurants**

- 9. Fogo de Chão Brazilian Steakhouse
- 10. PLANTA
- 11. RED South Beach
- 12. Joe's Stone Crab
- 13. Stubborn Seed
- 14. Pura Vida

- 15. Carbone
- 16. Catch
- 17. Nikki Beach Miami
- 18. Prime 112 Restaurant
- 19. Prime Italian
- 20. Monty's Sunset -South Beach
- 21. Smith & Wollensky -Miami Beach
- 22. HaSalon Miami
- 23. Prime Fish

- 24. Estiatorio Milos by Costas Spiliadis
- 25. Queen Miami Beach
- 26. KÓMMA Mediterranean Restaurant

#### **Gyms**

- 27. Equinox South Beach
- 28. F45 Training South Pointe
- 29. Orangetheory Fitness
- 30. Hanu Yoga Studio