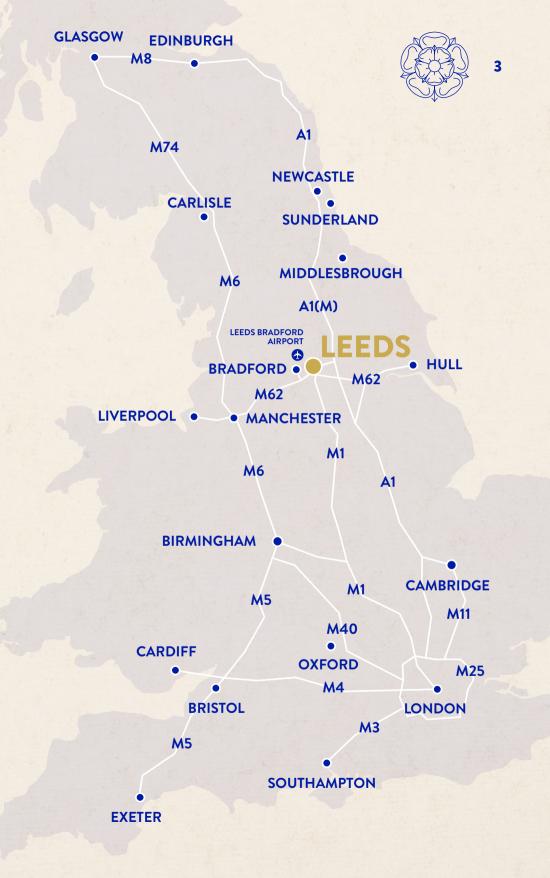

### LOCATION

Leeds is a large city in the northern English county of Yorkshire. It has a population of 812,000 which means that it is the fifth largest city in England<sup>1</sup>. The city lies 48 kilometres (30 miles) to the northeast of Manchester and 310 kilometres (193 miles) to the north of London.

#### **TRANSPORT**

Leeds benefits from exceptional transport links that have allowed it to become a thriving commercial and social hub for the North of England. It is connected by the A1 (M), M1 and M62 motorways.

Leeds railway station is one of the busiest in the UK outside of London, with over 1,000 trains passing through it daily and the provision of fast rail networks allowing quick access to major cities throughout the UK.

Leeds Bradford Airport is the largest airport in Yorkshire and offers flights within the UK, to Europe, and to New York City.

The Leeds core bus network is made up of 18 bus lines for services that run at least every 15 minutes. Leeds City Council has embarked upon an ambitious plan to develop 500 miles (800 km) of cycle lanes.