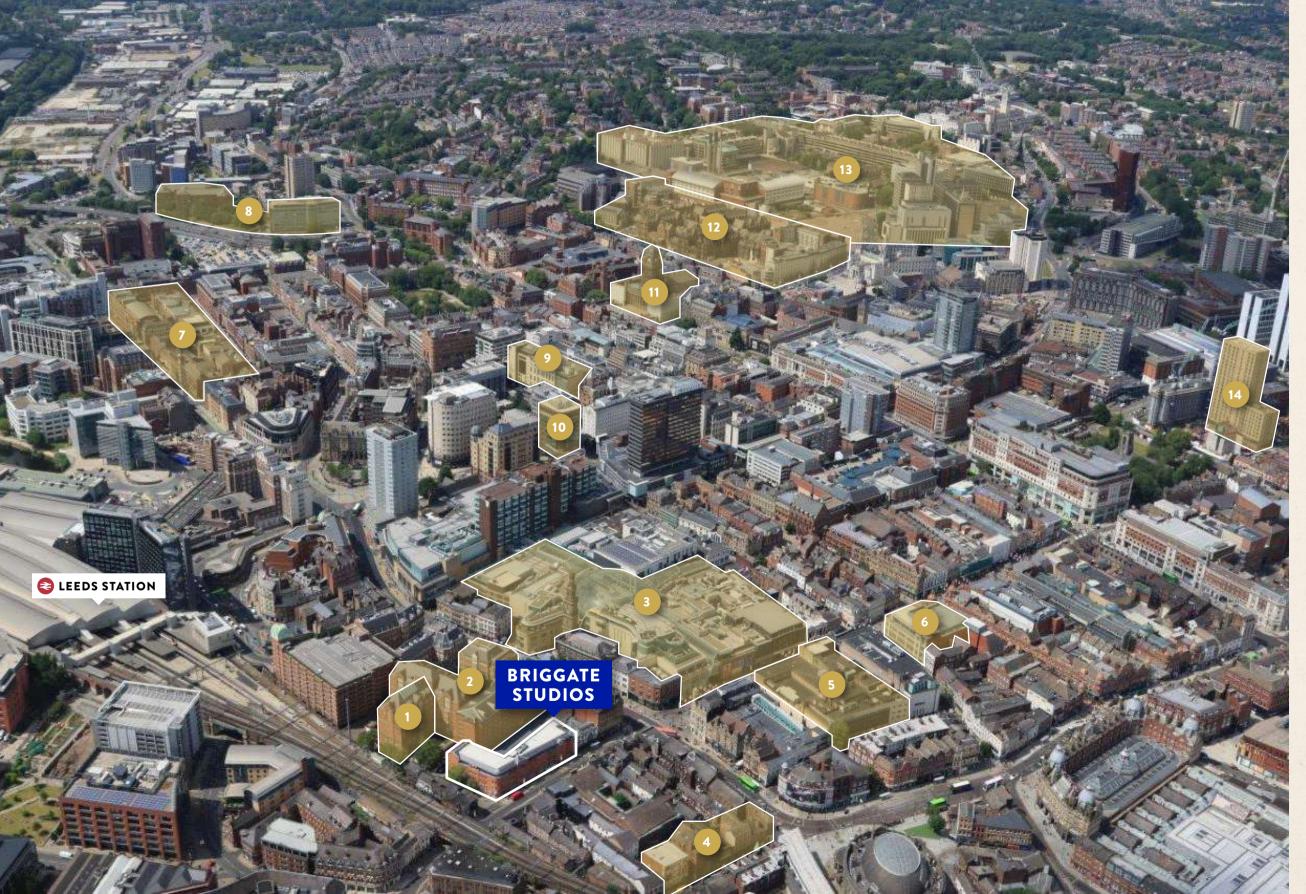

The site occupies a super prime city centre location, with access to several HEIs. Leeds Trinity University opened its city centre campus adjacent to the subject for the 2024/25 academic year. Leeds Beckett University is only a short 10-minute walk north, whilst the University of Leeds is a further 5-minute walk.

# THE OPPORTUNITY

Briggate Studios is exceptionally well located, positioned in a super prime city centre location with access to several HEIs. The new city centre campus of Leeds Trinity University, which is adjacent to the scheme, is now open for the 2024/25 academic year.