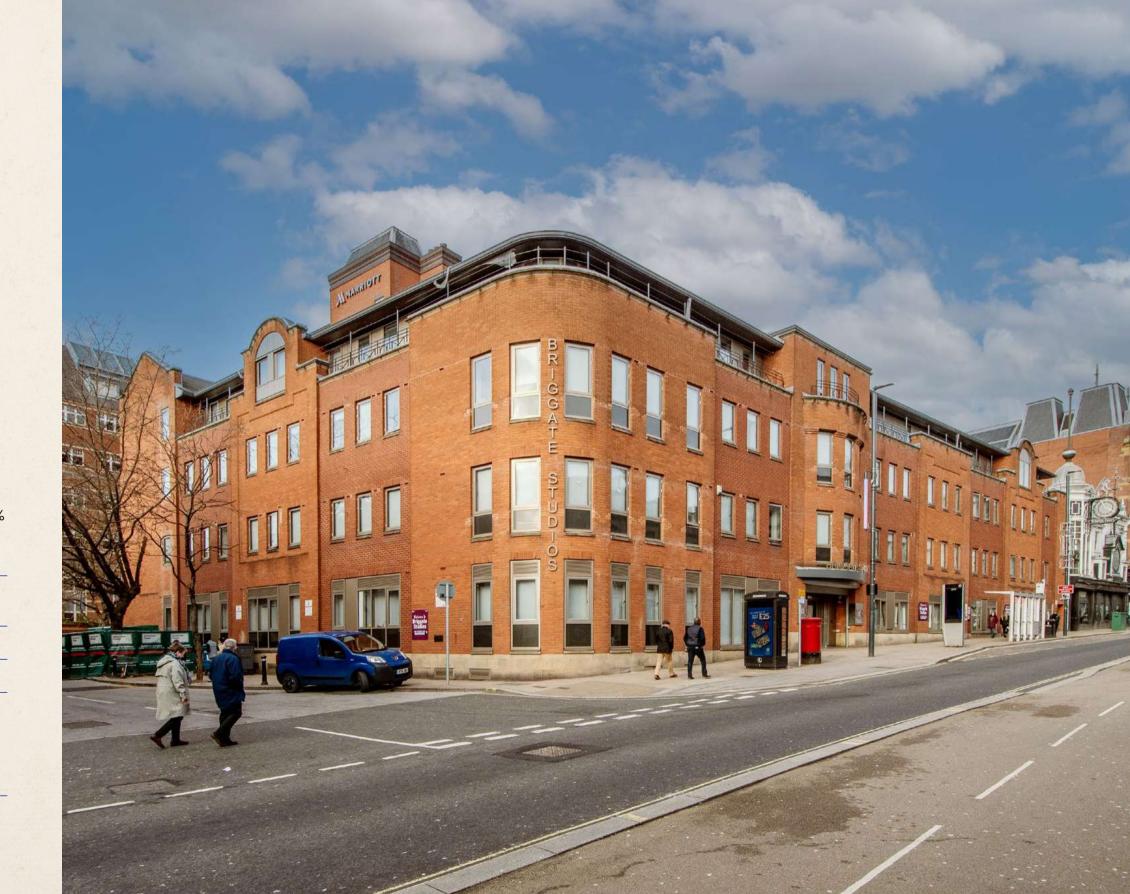

The asset was converted to C3 Residential Use from an office block and was completed for the 2023/24 academic year. It contains 86 studio bedrooms which have been finished to a very high specification and it offers some of the largest studio beds in Leeds, ranging from 20 to 31 square meters, with some benefitting from balconies. It boasts a generous amenity provision, offering a cinema room, yoga studio, study areas, communal lounge, games room, social spaces, social media room, and private dining room. Briggate Studios is currently 40% let for the 2024/25 academic year.

| ADDRESS        | Briggate Studios, 12 Briggate,<br>Leeds, LS1 6AA                                                                                                 |
|----------------|--------------------------------------------------------------------------------------------------------------------------------------------------|
| YEAR OPENED    | 2023                                                                                                                                             |
| NUMBER OF BEDS | 86 studio beds                                                                                                                                   |
| AMENITY        | Cinema room, gym, yoga studio,<br>study areas, communal lounge,<br>games room, social spaces, social<br>media room, and private dining<br>suite. |