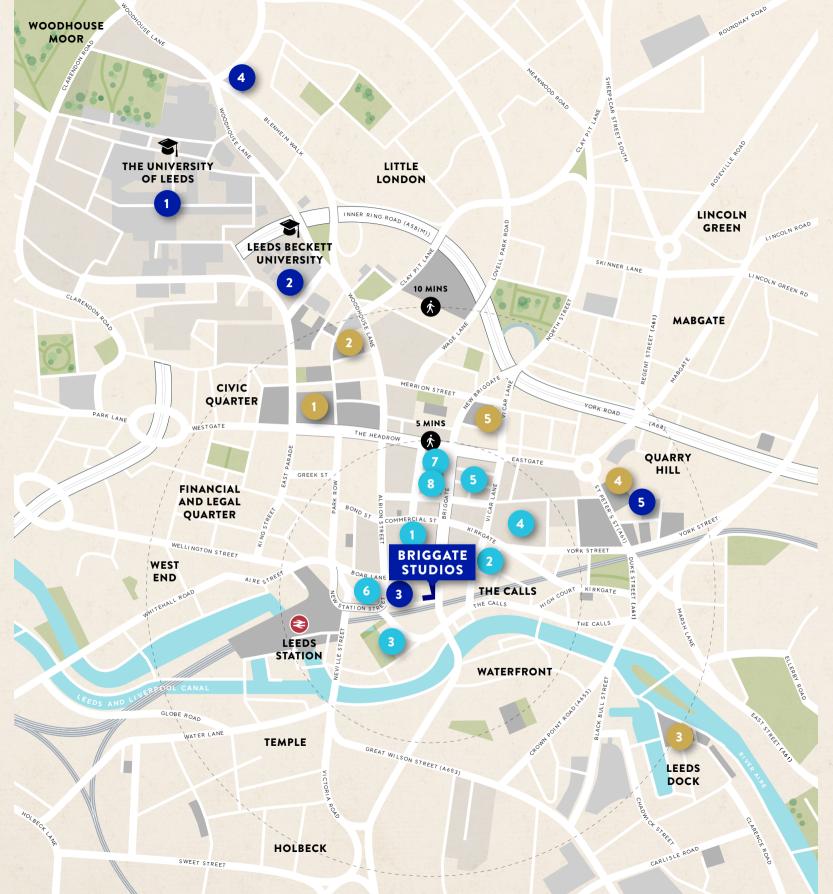

The site occupies a super prime city centre location, with access to several HEIs. Leeds Trinity University opened its city centre campus adjacent to the subject for the 2024/25 academic year. Leeds Beckett University is only a short 10-minute walk north, whilst the University of Leeds is a further 5-minute walk.

#### UNIVERSITY

- 1. The University of Leeds
- 2. Leeds Beckett University
- 3. Leeds Trinity University City Centre Campus
- 4. Leeds Arts University
- 5. Leeds College of Music

#### CULTURE

- 1. Leeds Art Gallery
- 2. Leeds City Museum
- 3. Royal Armouries Museum
- 4. Leeds Playhouse
- 5. The Grand Theatre & Opera House Leeds

#### **SHOPPING & ENTERTAINMENT**

- 1. Leeds Trinity Shopping Centre
- 2. Leeds Corn Exchange
- 3. Swinegate Bar Area
- 4. Leeds Kirkgate Market
- 5. Victoria Leeds Shopping Centre
- 6. Slug and Lettuce
- 7. Tesco Express
- 8. Central Arcade Shopping Centre

#### KEY

- 1. Leeds Trinity University
- 2. Marriott
- 3. Trinity Shopping Centre
- 4. The Calls Entertainment Area
- 5. Store House
- 6. Harvey Nichols
- 7. Study Group
- 8. Exchange Court, Host Students
- 9. Pennine House, Hello Student
- 10. Law School
- 11. Leeds City Hall
- 12. Leeds General Infirmary
- 13. University of Leeds Leeds Beckkett University
- 14. Symons, Prestige Student Living