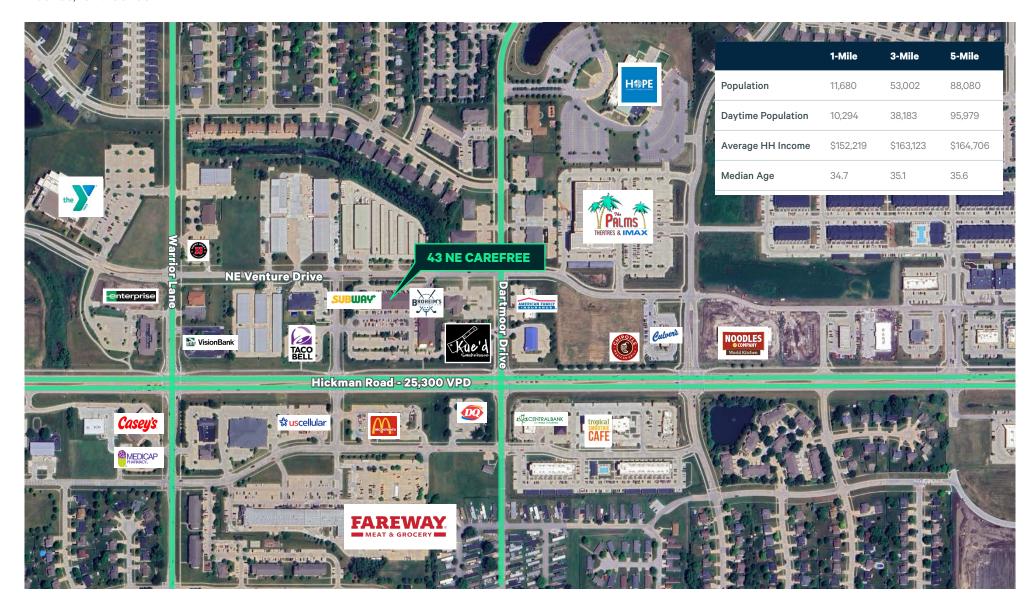

#### **Property Details**

Retail space available neighborhood retail center in Waukee, one of the fastest-growing communities in the state of lowa with desirable demographics and household incomes.

- + 1.750 SF
- + Sublease Rate: \$3,328/month
- + Lease expires 6/30/2027
- + Monument signage
- + Excellent visibility from busy Hickman Road
- + Neighbors include Subway, Broheim's Indoor Golf & Pub, Shanghai Chinese, Studio Bea Dance, Mary's Tailor, Taco Bell, Taco John's, Kue'd Smokehouse, Dairy Queen, McDonald's and Fareway Meat & Grocery
- + Traffic Counts
  - E Hickman Road: 25.300 VPD