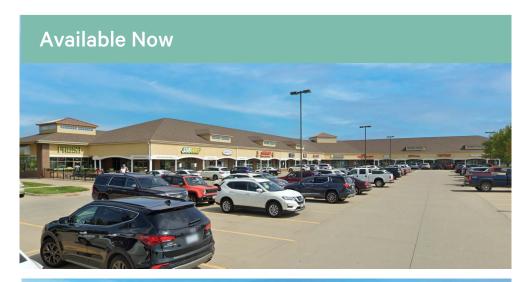

#### **Property Details**

Retail space available neighborhood retail center in Waukee, one of the fastest-growing communities in the state of lowa with desirable demographics and household incomes.

- + 1.750 SF
- + Sublease Rate: \$3,328/month
- + Lease expires 6/30/2027
- + Monument signage
- + Excellent visibility from busy Hickman Road
- + Neighbors include Subway, Broheim's Indoor Golf & Pub, Shanghai Chinese, Studio Bea Dance, Mary's Tailor, Taco Bell, Taco John's, Kue'd Smokehouse, Dairy Queen, McDonald's and Fareway Meat & Grocery
- + Traffic Counts
  - E Hickman Road: 25.300 VPD