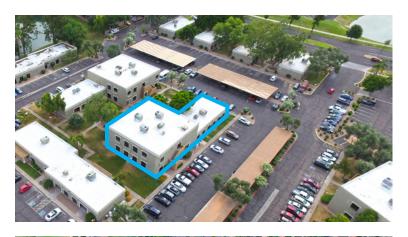

#### **Building 3: ±13,080 SF**

#### **Property Highlights:**

- 3.89:1,000 Parking Ratio
- Covered Parking Available
- Zoning: LC, City of Mesa
- Excellent Visibility and Access
- Frontage on Dobson Road
- Courtyards & Lakes
- Minutes From US-60 & Loop 101