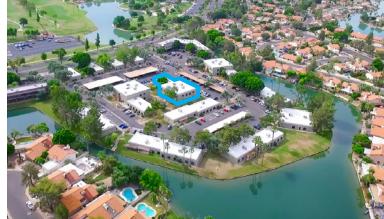

#### **Property Highlights:**

- 3.89:1,000 Parking Ratio
- Covered Parking Available
- Zoning: LC, City of Mesa
- Excellent Visibility and Access
- Frontage on Dobson Road
- Courtyards & Lakes
- Minutes From US-60 & Loop 101