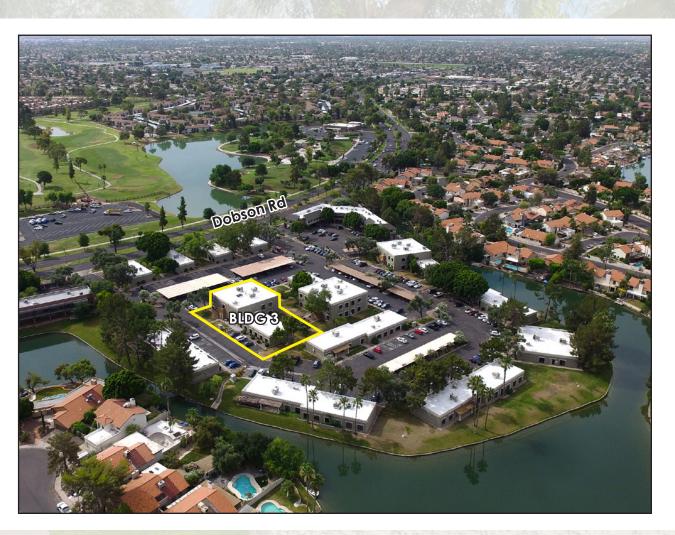

2222 S. Dobson Road, Bldg 3 | Mesa, AZ

#### **Building 3: ±13,080 SF**

#### **Property Highlights:**

- 3.89:1,000 Parking Ratio
- Covered Parking Available
- Zoning: LC, City of Mesa
- Excellent Visibility and Access
- Frontage on Dobson Road
- Courtyards & Lakes
- Minutes From US-60 & Loop 101