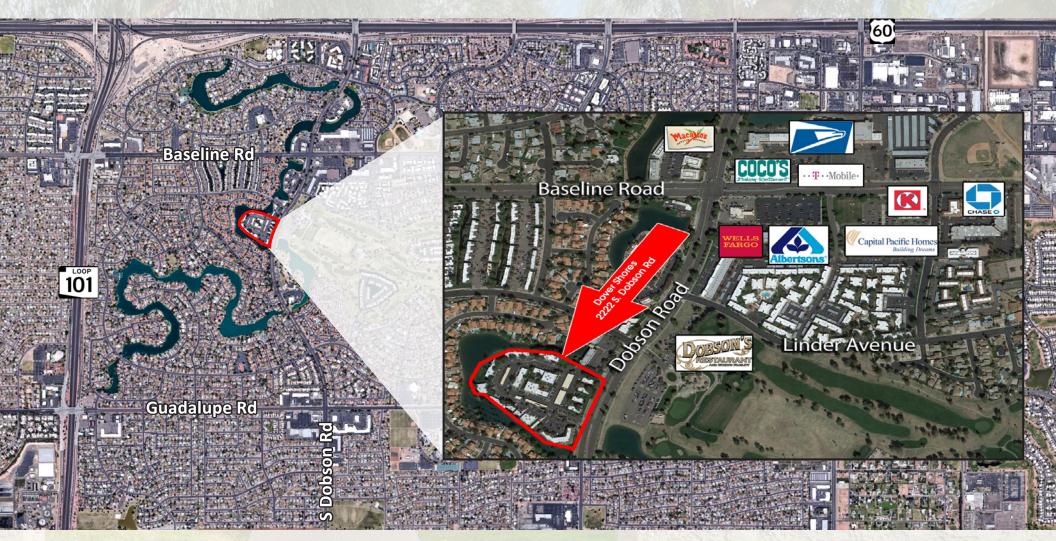

2222 S. Dobson Road, Bldg 3 | Mesa, AZ

#### **Property Highlights:**

- 3.89:1,000 Parking Ratio
- Covered Parking Available
- Zoning: LC, City of Mesa
- Excellent Visibility and Access
- Frontage on Dobson Road
- Courtyards & Lakes
- Minutes From US-60 & Loop 101