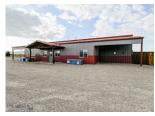

## 6,264 sqft | 1.650 acres Year Built 2021

Discover the limitless possibilities within this expansive 6,264 SF warehouse building that has served as an operational hub for Anderson Fencing in Dillon, Montana! Situated in a prime location on the edge of town off of Highway 41, this property offers an opportunity for entrepreneurs or investors seeking a versatile space. Conveniently located and easy access! In addition to the expansive warehouse area, the property includes an office space, break room, and bathroom. Ample room around the exterior of the warehouse offers space for supplies, equipment and parking. The property is located within the County and is subject to Rebich Major Subdivision covenants. Contact us today to schedule a showing and explore the endless possibilities this property has to offer. Your next business venture starts here! \*Real estate only to convey. No business or business assets shall convey. \*Anderson Fencing will continue in business in a different location!