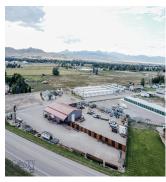

## 6,264 sqft | 1.650 acres Year Built 2021

Discover the limitless possibilities within this expansive 6,264 SF warehouse building that has served as an operational hub for Anderson Fencing in Dillon, Montana! Situated in a prime location on the edge of town off of Highway 41, this property offers an opportunity for entrepreneurs or investors seeking a versatile space. Conveniently located and easy access! In addition to the expansive warehouse area, the property includes an office space, break room, and bathroom. Ample room around the exterior of the warehouse offers space for supplies, equipment and parking. The property is located within the County and is subject to Rebich Major Subdivision covenants. Contact us today to schedule a showing and explore the endless possibilities this property has to offer. Your next business venture starts here! \*Real estate only to convey. No business or business assets shall convey. \*Anderson Fencing will continue in business in a different location!