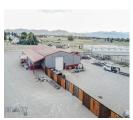

## 6,264 sqft | 1.650 acres Year Built 2021

Discover the limitless possibilities within this expansive 6,264 SF warehouse building that has served as an operational hub for Anderson Fencing in Dillon, Montana! Situated in a prime location on the edge of town off of Highway 41, this property offers an opportunity for entrepreneurs or investors seeking a versatile space. Conveniently located and easy access! In addition to the expansive warehouse area, the property includes an office space, break room, and bathroom. Ample room around the exterior of the warehouse offers space for supplies, equipment and parking. The property is located within the County and is subject to Rebich Major Subdivision covenants. Contact us today to schedule a showing and explore the endless possibilities this property has to offer. Your next business venture starts here! \*Real estate only to convey. No business or business assets shall convey. \*Anderson Fencing will continue in business in a different location!