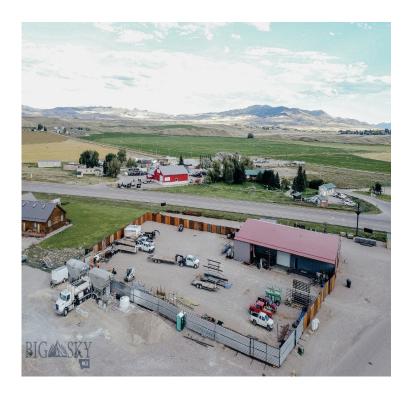

## 6,264 sqft | 1.650 acres Year Built 2021

Discover the limitless possibilities within this expansive 6,264 SF warehouse building that has served as an operational hub for Anderson Fencing in Dillon, Montana! Situated in a prime location on the edge of town off of Highway 41, this property offers an opportunity for entrepreneurs or investors seeking a versatile space. Conveniently located and easy access! In addition to the expansive warehouse area, the property includes an office space, break room, and bathroom. Ample room around the exterior of the warehouse offers space for supplies, equipment and parking. The property is located within the County and is subject to Rebich Major Subdivision covenants. Contact us today to schedule a showing and explore the endless possibilities this property has to offer. Your next business venture starts here! \*Real estate only to convey. No business or business assets shall convey. \*Anderson Fencing will continue in business in a different location!