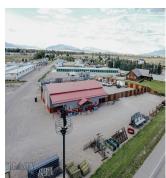

## 6,264 sqft | 1.650 acres Year Built 2021

Discover the limitless possibilities within this expansive 6,264 SF warehouse building that has served as an operational hub for Anderson Fencing in Dillon, Montana! Situated in a prime location on the edge of town off of Highway 41, this property offers an opportunity for entrepreneurs or investors seeking a versatile space. Conveniently located and easy access! In addition to the expansive warehouse area, the property includes an office space, break room, and bathroom. Ample room around the exterior of the warehouse offers space for supplies, equipment and parking. The property is located within the County and is subject to Rebich Major Subdivision covenants. Contact us today to schedule a showing and explore the endless possibilities this property has to offer. Your next business venture starts here! \*Real estate only to convey. No business or business assets shall convey. \*Anderson Fencing will continue in business in a different location!