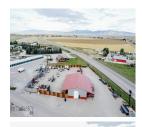

## 6,264 sqft | 1.650 acres Year Built 2021

Discover the limitless possibilities within this expansive 6,264 SF warehouse building that has served as an operational hub for Anderson Fencing in Dillon, Montana! Situated in a prime location on the edge of town off of Highway 41, this property offers an opportunity for entrepreneurs or investors seeking a versatile space. Conveniently located and easy access! In addition to the expansive warehouse area, the property includes an office space, break room, and bathroom. Ample room around the exterior of the warehouse offers space for supplies, equipment and parking. The property is located within the County and is subject to Rebich Major Subdivision covenants. Contact us today to schedule a showing and explore the endless possibilities this property has to offer. Your next business venture starts here! \*Real estate only to convey. No business or business assets shall convey. \*Anderson Fencing will continue in business in a different location!