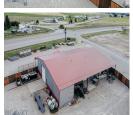

## 6,264 sqft | 1.650 acres Year Built 2021

Discover the limitless possibilities within this expansive 6,264 SF warehouse building that has served as an operational hub for Anderson Fencing in Dillon, Montana! Situated in a prime location on the edge of town off of Highway 41, this property offers an opportunity for entrepreneurs or investors seeking a versatile space. Conveniently located and easy access! In addition to the expansive warehouse area, the property includes an office space, break room, and bathroom. Ample room around the exterior of the warehouse offers space for supplies, equipment and parking. The property is located within the County and is subject to Rebich Major Subdivision covenants. Contact us today to schedule a showing and explore the endless possibilities this property has to offer. Your next business venture starts here! \*Real estate only to convey. No business or business assets shall convey. \*Anderson Fencing will continue in business in a different location!