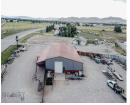

## 6,264 sqft | 1.650 acres Year Built 2021

Discover the limitless possibilities within this expansive 6,264 SF warehouse building that has served as an operational hub for Anderson Fencing in Dillon, Montana! Situated in a prime location on the edge of town off of Highway 41, this property offers an opportunity for entrepreneurs or investors seeking a versatile space. Conveniently located and easy access! In addition to the expansive warehouse area, the property includes an office space, break room, and bathroom. Ample room around the exterior of the warehouse offers space for supplies, equipment and parking. The property is located within the County and is subject to Rebich Major Subdivision covenants. Contact us today to schedule a showing and explore the endless possibilities this property has to offer. Your next business venture starts here! \*Real estate only to convey. No business or business assets shall convey. \*Anderson Fencing will continue in business in a different location!