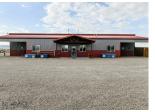

## 6,264 sqft | 1.650 acres Year Built 2021

Discover the limitless possibilities within this expansive 6,264 SF warehouse building that has served as an operational hub for Anderson Fencing in Dillon, Montana! Situated in a prime location on the edge of town off of Highway 41, this property offers an opportunity for entrepreneurs or investors seeking a versatile space. Conveniently located and easy access! In addition to the expansive warehouse area, the property includes an office space, break room, and bathroom. Ample room around the exterior of the warehouse offers space for supplies, equipment and parking. The property is located within the County and is subject to Rebich Major Subdivision covenants. Contact us today to schedule a showing and explore the endless possibilities this property has to offer. Your next business venture starts here! \*Real estate only to convey. No business or business assets shall convey. \*Anderson Fencing will continue in business in a different location!