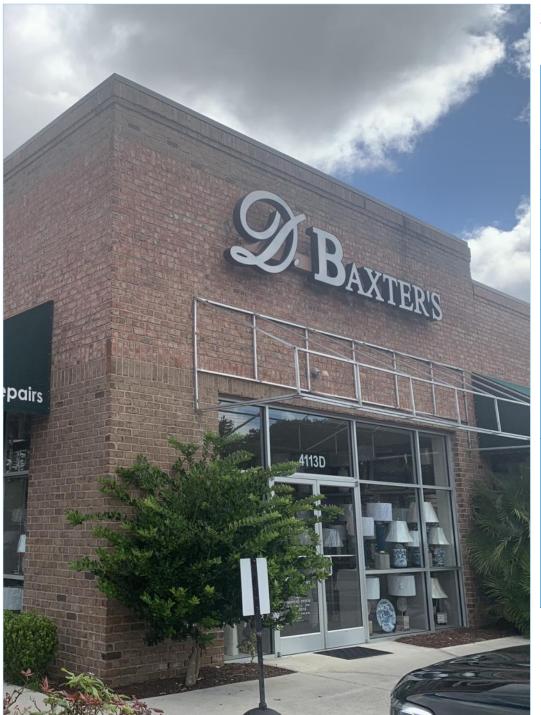

# FOR SALE: +/- 2,420 SF RETAIL BUSINESS

D. BAXTER'S | ANDERSON SQUARE | 4113 OLEANDER DRIVE WILMINGTON, NORTH CAROLINA, NEW HANOVER COUNTY







## SUMMARY

| ADDRESS      | Anderson Square<br>4113 Oleander Drive<br>Wilmington, NC   New Hanover County                                                                                                                                                                                                                                                                         |
|--------------|-------------------------------------------------------------------------------------------------------------------------------------------------------------------------------------------------------------------------------------------------------------------------------------------------------------------------------------------------------|
| AVAILABLE SF | <u>Unit N:</u> ± 2,420 SF