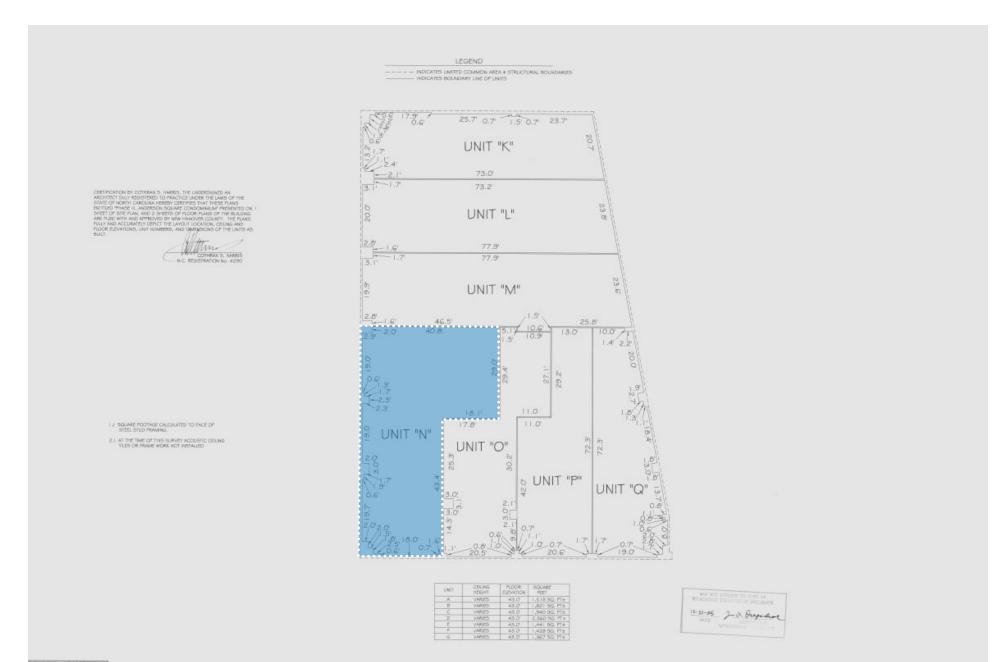

|
| DESCRIPTION  | The 30 year old D. Baxter's business, as well as<br>all of it's current inventory, is included in the<br>purchase of this ± 2,420 square foot corner unit<br>retail/office space at Anderson Square. Located<br>right at the entrance of Anderson square, this<br>corner unit offers high visibility, lots of parking,<br>and easy access to patrons. |
| LOCATION     | Anderson Square is centrally located in the<br>Midtown submarket of Wilmington along Ole-<br>ander Drive. It sits in close proximity of Inde-<br>pendence Mall, Whole Foods and UNCW, as<br>well as the highly trafficked intersection of S.<br>College Road & Oleander Drive.                                                                        |

### PHOTOS



#### FLOOR PLAN







#### LOCATION MAP





#### **PATRICK RILEY**

Vice President 910.344.1018 direct 910.264.2153 cell patrick@capefearcommercial.com



102 Autumn Hall Drive | Suite 210 | Wilmington, NC 28403 capefearcommercial.com

© 2023 Cape Fear Commercial, LLC. All rights reserved. The information contained in the following Marketing Brochure is proprietary and strictly confidential. It is intended to be reviewed only by the party receiving it from Cape Fear Commercial and should not be made available to any other person or entity without the written consent of Cape Fear Commercial. This Marketing Brochure has been prepared to provide summary, unverified information to prospective purchasers, and to establish only a preliminary level of interest in the Subject property. The information contained