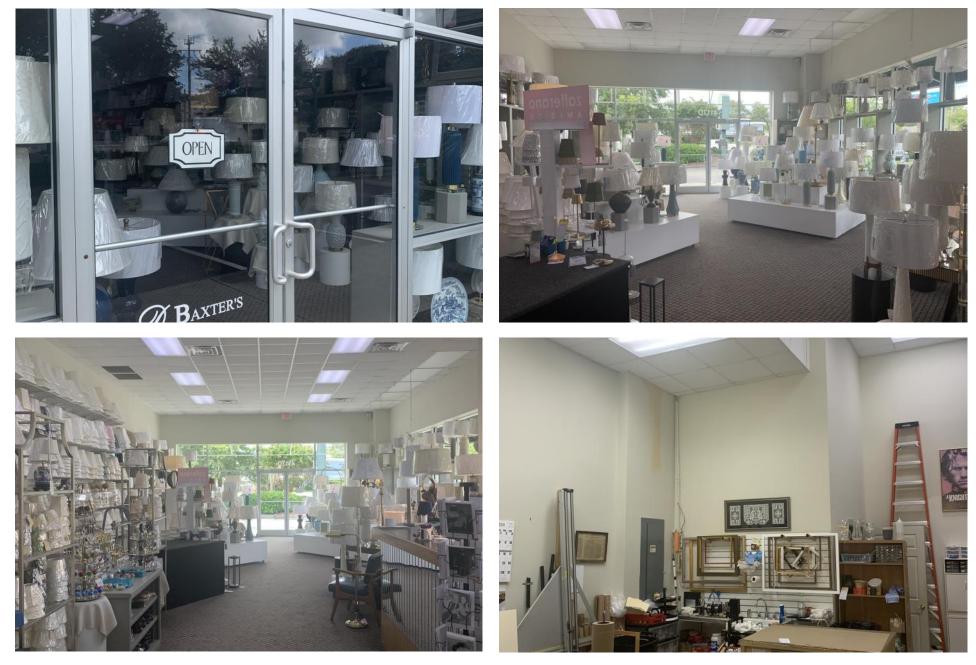

|
| DESCRIPTION  | The 30 year old D. Baxter's business, as well as<br>all of it's current inventory, is included in the<br>purchase of this ± 2,420 square foot corner unit<br>retail/office space at Anderson Square. Located<br>right at the entrance of Anderson square, this<br>corner unit offers high visibility, lots of parking,<br>and easy access to patrons. |
| LOCATION     | Anderson Square is centrally located in the<br>Midtown submarket of Wilmington along Ole-<br>ander Drive. It sits in close proximity of Inde-<br>pendence Mall, Whole Foods and UNCW, as<br>well as the highly trafficked intersection of S.<br>College Road & Oleander Drive.                                                                        |

### PHOTOS



#### FLOOR PLAN







#### LOCATION MAP





#### **PATRICK RILEY**

Vice President 910.344.1018 direct 910.264.2153 cell patrick@capefearcommercial.com



102 Autumn Hall Drive | Suite 210 | Wilmington, NC 28403 capefearcommercial.com

© 2023 Cape Fear Commercial, LLC. All rights reserved. The information contained in the following Marketing Brochure is proprietary and strictly confidential. It is intended to be reviewed only by the party receiving it from Cape Fear Commercial and should not be made available to any other person or entity without the written consent of Cape Fear Commercial. This Marketing Brochure has been prepared to provide summary, unverified information to prospective purchasers, and to establish only a preliminary level of interest in the Subject property. The inf