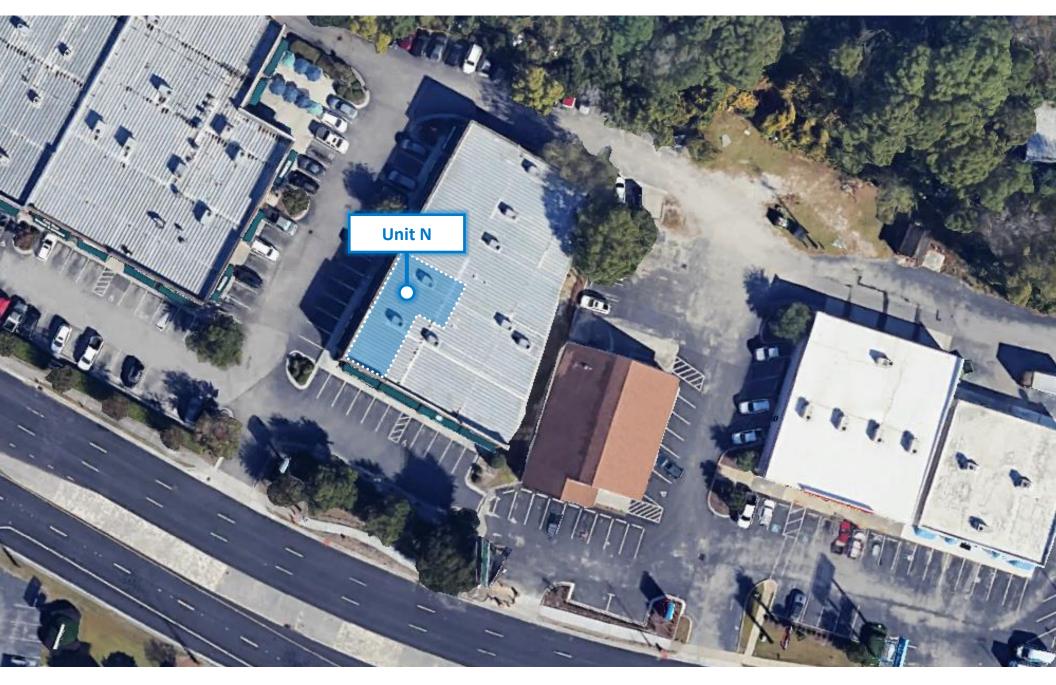

|
| DESCRIPTION  | The 30 year old D. Baxter's business, as well as<br>all of it's current inventory, is included in the<br>purchase of this ± 2,420 square foot corner unit<br>retail/office space at Anderson Square. Located<br>right at the entrance of Anderson square, this<br>corner unit offers high visibility, lots of parking,<br>and easy access to patrons. |
| LOCATION     | Anderson Square is centrally located in the<br>Midtown submarket of Wilmington along Ole-<br>ander Drive. It sits in close proximity of Inde-<br>pendence Mall, Whole Foods and UNCW, as<br>well as the highly trafficked intersection of S.<br>College Road & Oleander Drive.                                                                        |

### PHOTOS



#### FLOOR PLAN







#### LOCATION MAP





#### **PATRICK RILEY**

Vice President 910.344.1018 direct 910.264.2153 cell patrick@capefearcommercial.com



102 Autumn Hall Drive | Suite 210 | Wilmington, NC 28403 capefearcommercial.com

© 2023 Cape Fear Commercial, LLC. All rights reserved. The information contained in the following Marketing Brochure is proprietary and strictly confidential. It is intended to be reviewed only by the party receiving it from Cape Fear Commercial and should not be made available to any other person or entity without the written consent of Cape Fear Commercial. This Marketing Brochure has been prepared to provide summary, unverified information to prospective purchasers, and to establish only a preliminary level of interest in the Subject property. The information contained he