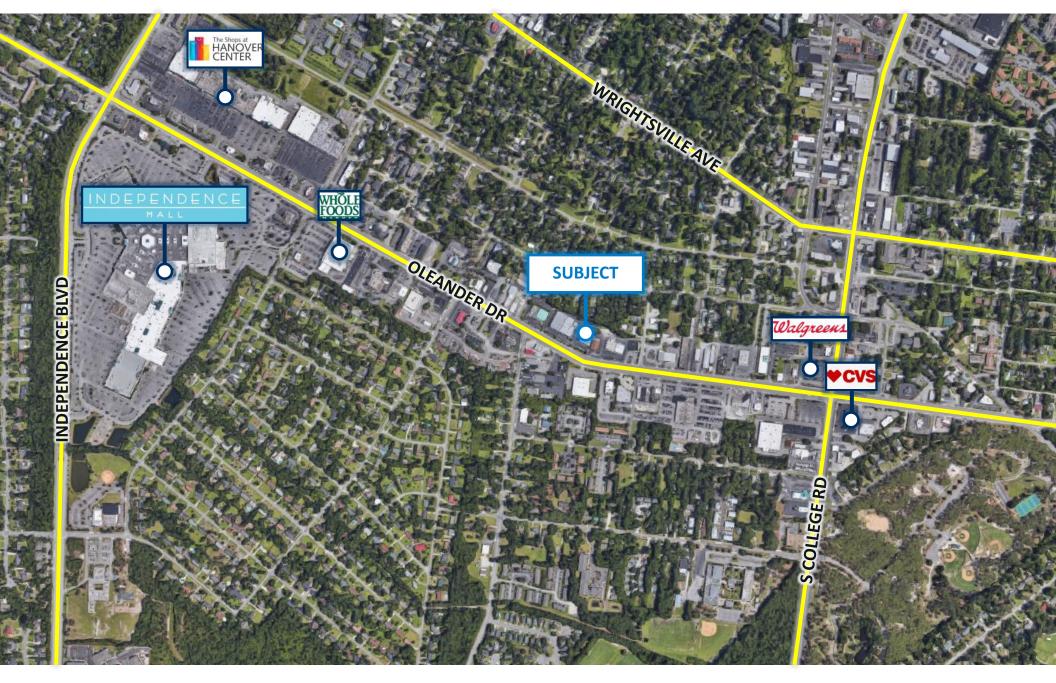

## SUMMARY

| ADDRESS      | Anderson Square<br>4113 Oleander Drive<br>Wilmington, NC   New Hanover County                                                                                                                                                                                                                                                                         |
|--------------|-------------------------------------------------------------------------------------------------------------------------------------------------------------------------------------------------------------------------------------------------------------------------------------------------------------------------------------------------------|
| AVAILABLE SF | <u>Unit N:</u> ± 2,420 SF                                                                                                                                                                                                                                                                                                                             |
| SALE PRICE   | \$825,000                                                                                                                                                                                                                                                                                                                                             |
| DESCRIPTION  | The 30 year old D. Baxter's business, as well as<br>all of it's current inventory, is included in the<br>purchase of this ± 2,420 square foot corner unit<br>retail/office space at Anderson Square. Located<br>right at the entrance of Anderson square, this<br>corner unit offers high visibility, lots of parking,<br>and easy access to patrons. |
| LOCATION     | Anderson Square is centrally located in the<br>Midtown submarket of Wilmington along Ole-<br>ander Drive. It sits in close proximity of Inde-<br>pendence Mall, Whole Foods and UNCW, as<br>well as the highly trafficked intersection of S.<br>College Road & Oleander Drive.                                                                        |

#### LOCATION MAP