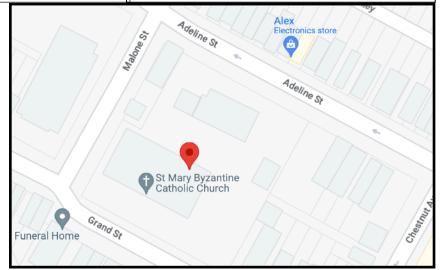

## **Location Highlights**

- Located between Grand St and Malone St near Broad
- Conveniently located near local banks, restaurants & busy street
- Zoning: IA (Industrial A)
- Urban Enterprise Zone
- Easy Access to State Routes 1, I29, 295, & 206