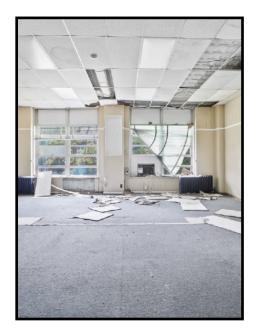

ECIAL PURPOSE OR REDEVELOPMENT OPPORTUNITY FOR SALE SUITED FOR OFFICE - SCHOOL - ARTISAN USE



## **Location Highlights**

- Located between Grand St and Malone St near Broad
- Conveniently located near local banks, restaurants & busy street
- Zoning: IA (Industrial A)
- Urban Enterprise Zone
- Easy Access to State Routes 1, I29, 295, & 206

## **Property Details**

- 39,757 SF
- 13,452 SF two story rectory building
- 12,248 SF 3-story former school with basement Clear Ceiling Height: 11ft
- Municipal water & sewer, PSE&G gas/electric
- Parking available up to 37 spaces w/ 3 additional garages
- Heating: Gas fired hot air, central A/C
- Lot area: .91 of an acre
- Land Dimension 150 x 150'





FOR INFO CONTACT:
ANNE LABATE
609-394-7557 X 114
ANNE@SEGAL-LABATE.COM

## **Interior Photos**