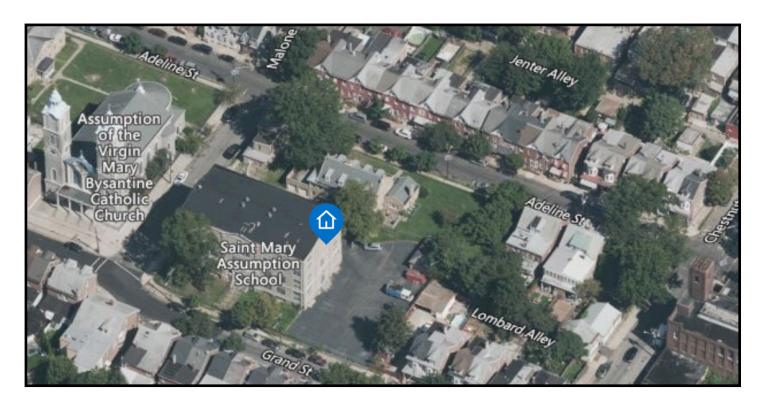

## **Location Highlights**

- Located between Grand St and Malone St near Broad
- Conveniently located near local banks, restaurants & busy street
- Zoning: IA (Industrial A)
- Urban Enterprise Zone
- Easy Access to State Routes 1, I29, 295, & 206