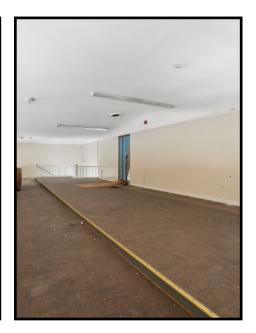

L PURPOSE OR REDEVELOPMENT OPPORTUNITY FOR SALE SUITED FOR OFFICE - SCHOOL - ARTISAN USE



## **Location Highlights**

- Located between Grand St and Malone St near Broad
- Conveniently located near local banks, restaurants & busy street
- Zoning: IA (Industrial A)
- Urban Enterprise Zone
- Easy Access to State Routes 1, I29, 295, & 206

## **Property Details**

- 39,757 SF
- 13,452 SF two story rectory building
- 12,248 SF 3-story former school with basement Clear Ceiling Height: 11ft
- Municipal water & sewer, PSE&G gas/electric
- Parking available up to 37 spaces w/ 3 additional garages
- Heating: Gas fired hot air, central A/C
- Lot area: .91 of an acre
- Land Dimension 150 x 150'





FOR INFO CONTACT:
ANNE LABATE
609-394-7557 X 114
ANNE@SEGAL-LABATE.COM

## **Interior Photos**