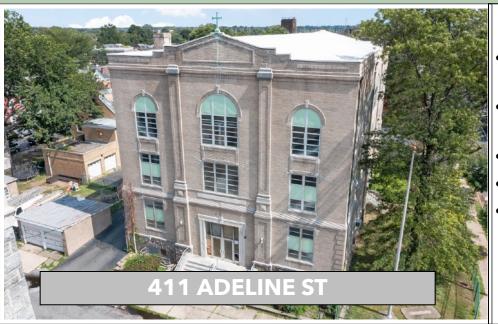

## SPECIAL PURPOSE OR REDEVELOPMENT OPPORTUNITY FOR SALE SUITED FOR OFFICE - SCHOOL - ARTISAN USE

## **Property Details**

- 39,757 SF
- 13,452 SF two story rectory building
- 12,248 SF 3-story former school with basement Clear Ceiling Height: 11ft
- Municipal water & sewer, PSE&G gas/electric
- Parking available up to 37 spaces w/ 3 additional garages
- Heating: Gas fired hot air, central A/C
- Lot area: .91 of an acre
- Land Dimension 150 x 150'