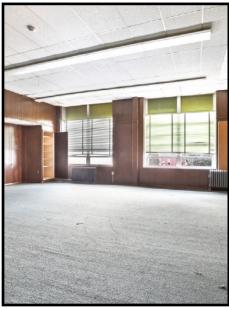

IAL PURPOSE OR REDEVELOPMENT OPPORTUNITY FOR SALE SUITED FOR OFFICE - SCHOOL - ARTISAN USE



## **Location Highlights**

- Located between Grand St and Malone St near Broad
- Conveniently located near local banks, restaurants & busy street
- Zoning: IA (Industrial A)
- Urban Enterprise Zone
- Easy Access to State Routes 1, I29, 295, & 206

## **Property Details**

- 39,757 SF
- 13,452 SF two story rectory building
- 12,248 SF 3-story former school with basement Clear Ceiling Height: 11ft
- Municipal water & sewer, PSE&G gas/electric
- Parking available up to 37 spaces w/ 3 additional garages
- Heating: Gas fired hot air, central A/C
- Lot area: .91 of an acre
- Land Dimension 150 x 150'





FOR INFO CONTACT:
ANNE LABATE
609-394-7557 X 114
ANNE@SEGAL-LABATE.COM

## **Interior Photos**