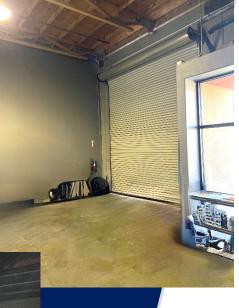

#### NOTES:

2,400sf Industrial / Warehouse lease space. Large open area with two (2) roll-up doors measuring 10' x 12'. 14' interior clear height. Big glass entry with double man doors allowing a ton of natural sunlight to pour in. Super clean concrete tilt-up building in an exceptional location in the Apple Valley Village area with close proximity to Hwy 18. Perfect space for a wide variety of potential uses. Bring your business! MUNICIPALITY Apple Valley County of San Bernardino