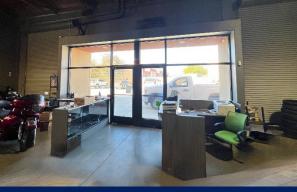

#### NOTES:

2,400sf Industrial / Warehouse lease space. Large open area with two (2) roll-up doors measuring 10' x 12'. 14' interior clear height. Big glass entry with double man doors allowing a ton of natural sunlight to pour in. Super clean concrete tilt-up building in an exceptional location in the Apple Valley Village area with close proximity to Hwy 18. Perfect space for a wide variety of potential uses. Bring your business! MUNICIPALITY Apple Valley County of San Bernardino