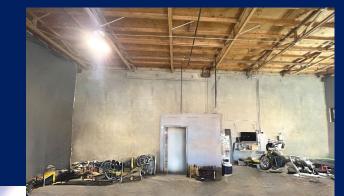

#### NOTES:

2,400sf Industrial / Warehouse lease space. Large open area with two (2) roll-up doors measuring 10' x 12'. 14' interior clear height. Big glass entry with double man doors allowing a ton of natural sunlight to pour in. Super clean concrete tilt-up building in an exceptional location in the Apple Valley Village area with close proximity to Hwy 18. Perfect space for a wide variety of potential uses. Bring your business! MUNICIPALITY Apple Valley County of San Bernardino