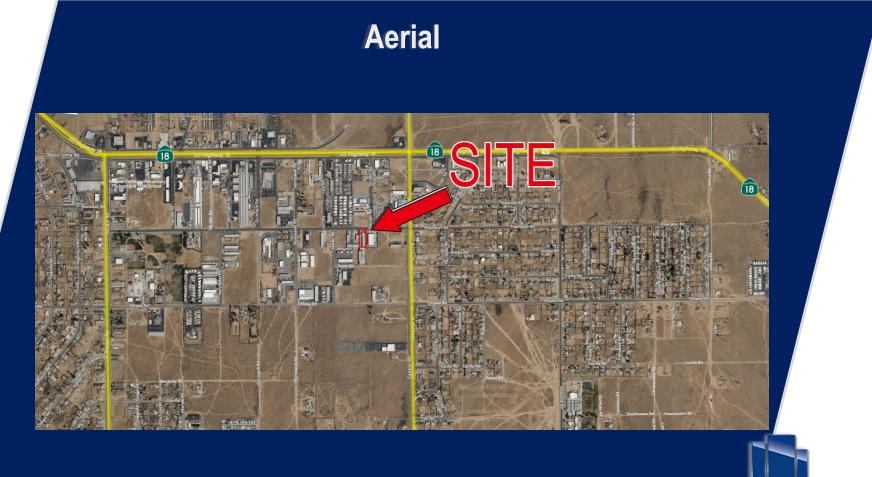

#### ADDRESS

22399 Powhatan Rd. Apple Valley, CA 92308

<u>APN:</u> 3087-392-19

#### NOTES:

2,400sf Industrial / Warehouse lease space. Large open area with two (2) roll-up doors measuring 10' x 12'. 14' interior clear height. Big glass entry with double man doors allowing a ton of natural sunlight to pour in. Super clean concrete tilt-up building in an exceptional location in the Apple Valley Village area with close proximity to Hwy 18. Perfect space for a wide variety of potential uses. Bring your business! MUNICIPALITY Apple Valley County of San Bernardino