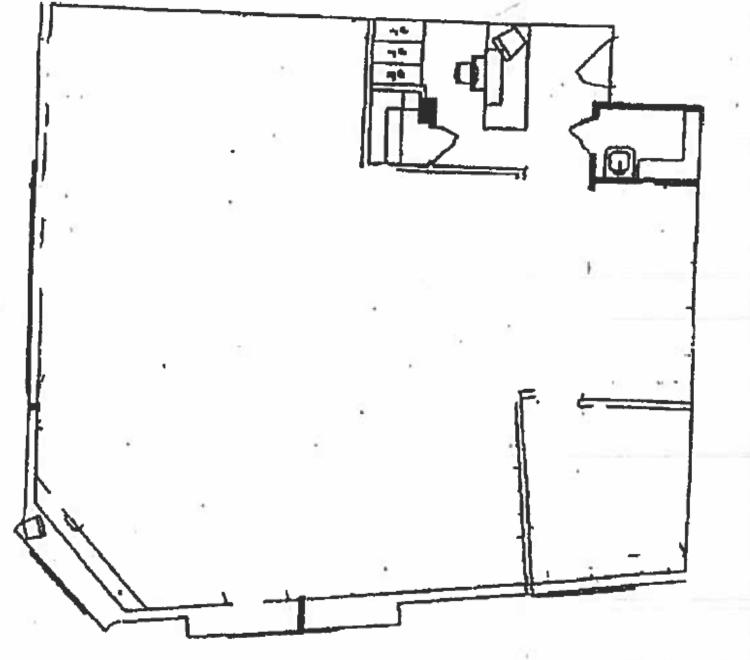

#### **Property Features**

- » 1,553 RSF
- » Elevator Building
- » Heavily Windowed
- » Separate Electric & HVAC
- » On Site and Street Parking
- » Short Walk to Metro North Train
- » 24/7 Access
- » Close to Exit 16 off I95
- » Close to Banks, Restaurants, Shopping
- » Immediate Occupancy

#### 1941 Palmer Avenue Larchmont, NY