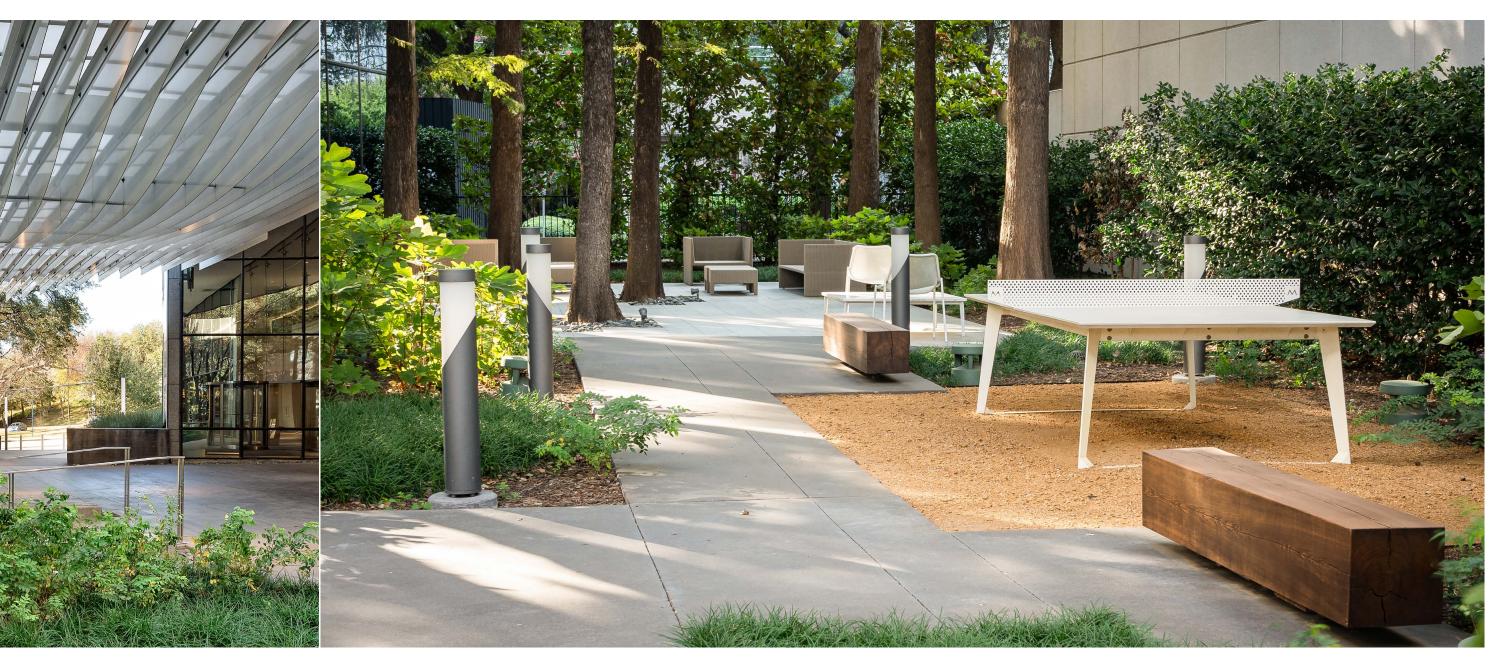

#### PRIVATE COURTYARD

Towering trees, luxurious
landscaping, and stone pathways—
all with Wifi (and ping pong)
at your fingertips.

A tech-savvy space for all your meeting needs, equipped with modern audiovisual capabilities and the ability to accommodate up to 75 attendees.