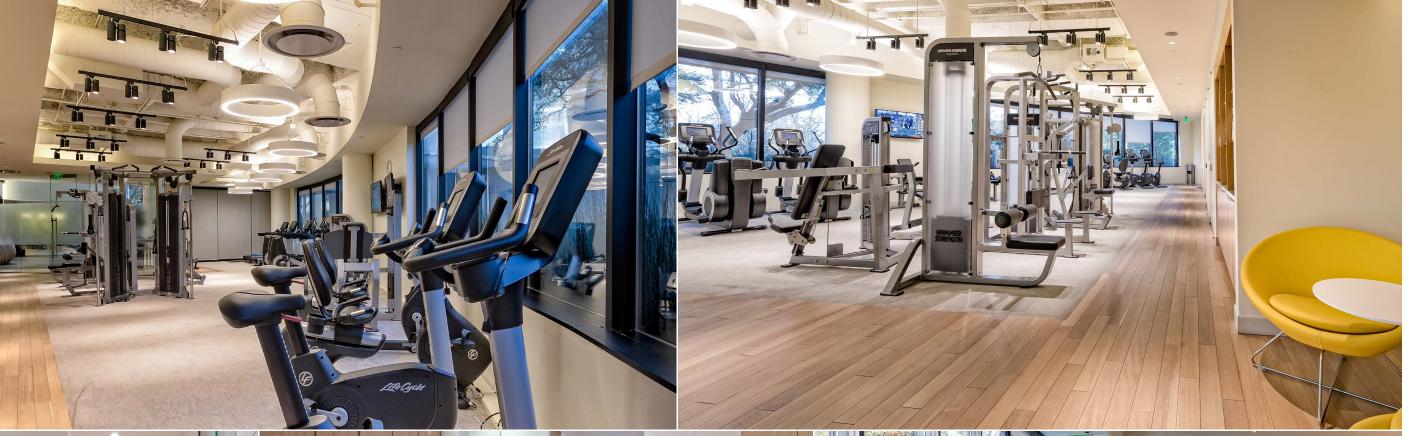

#### FITNESS CENTER

A spacious, state-of-the-art
5,000-square-foot gym with
a huge variety of fitness
equipment and premier
locker rooms.