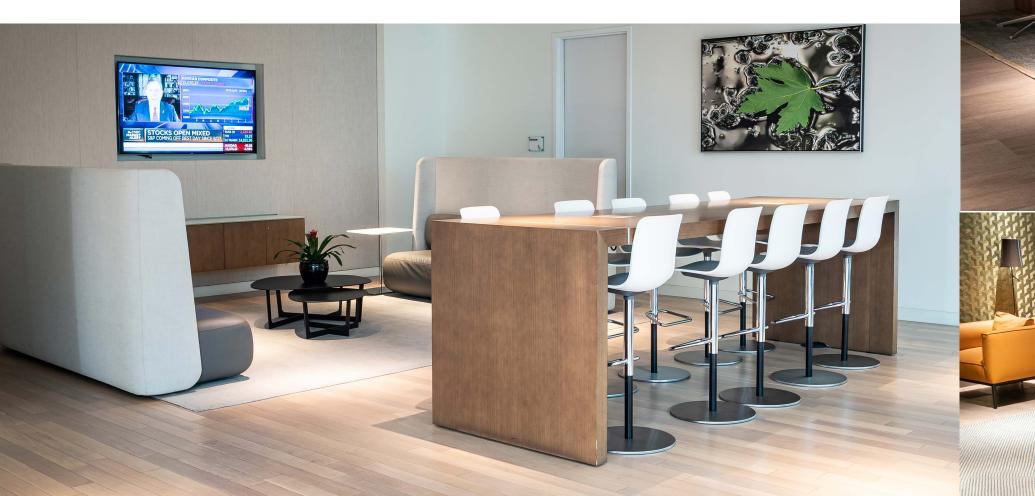

#### PRIVATE COURTYARD

Towering trees, luxurious
landscaping, and stone pathways—
all with Wifi (and ping pong)
at your fingertips.

A tech-savvy space for all your meeting needs, equipped with modern audiovisual capabilities and the ability to accommodate up to 75 attendees.