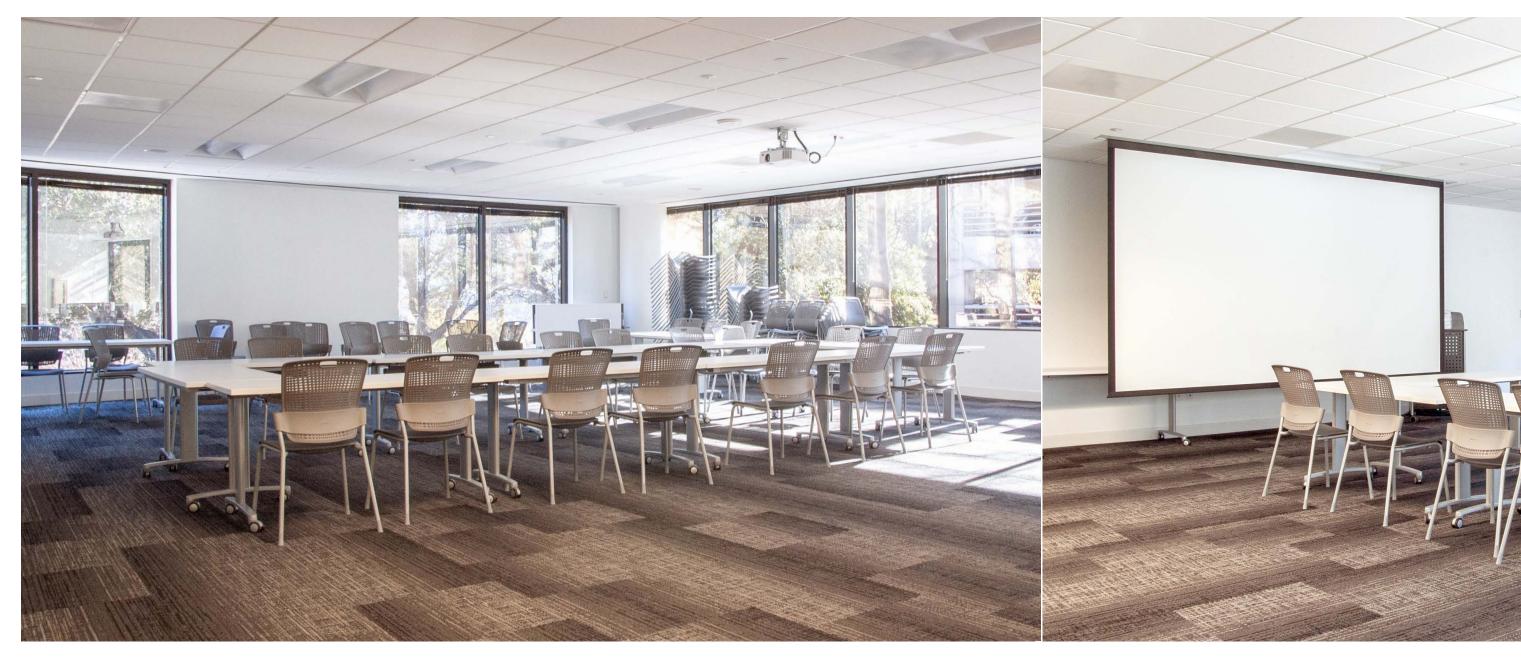

#### PRIVATE COURTYARD

Towering trees, luxurious
landscaping, and stone pathways—
all with Wifi (and ping pong)
at your fingertips.

A tech-savvy space for all your meeting needs, equipped with modern audiovisual capabilities and the ability to accommodate up to 75 attendees.