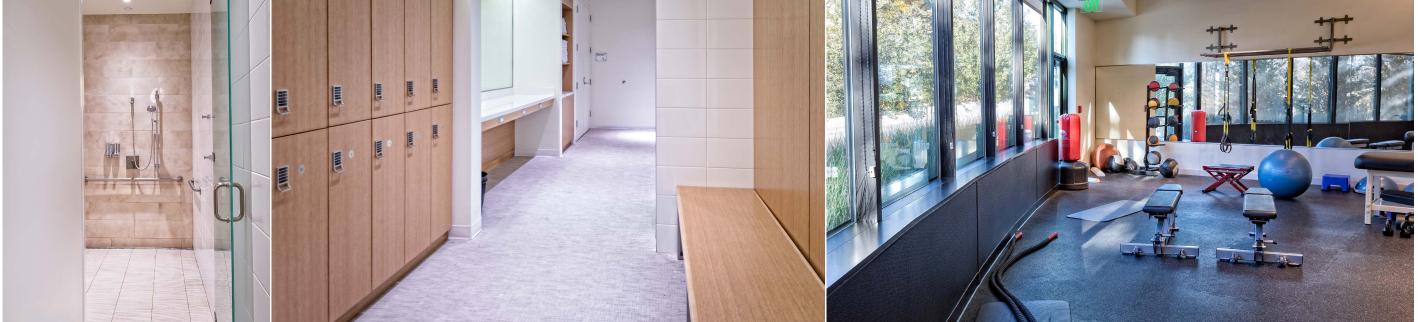

#### FITNESS CENTER

A spacious, state-of-the-art
5,000-square-foot gym with
a huge variety of fitness
equipment and premier
locker rooms.