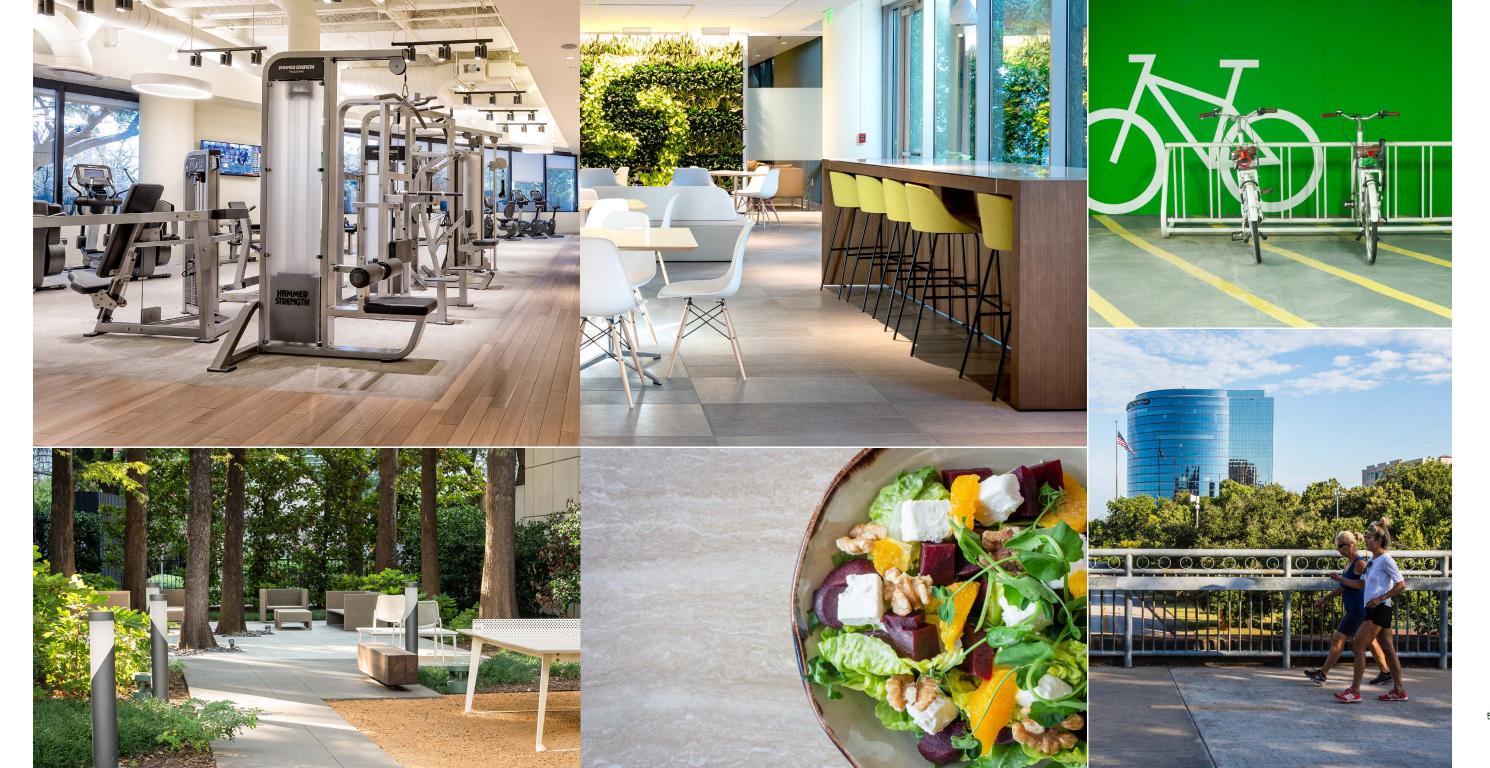

#### OUR FEATURES

Spacious Fitness Center Outdoor Courtyard Modern Lobby Area Gourmet Savory Cafe Private Tenant Lounge Conference Facility 24/7 On-Site Security On-Site Management Large Parking Garage Views of Downtown Close to Uptown Walkable to Katy Trail Free Bike Rental Upscale Hotels Nearby

## EVERYTHING YOU NEED ALL IN ONE PLACE

Our amenities are designed with you in mind, focusing on individual wellness, modern comforts, and a healthy lifestyle.

A large, private space that offers a comfortable, cozy environment to relax, connect with co-workers, and spark conversation.

#### FITNESS CENTER

A spacious, state-of-the-art
5,000-square-foot gym with
a huge variety of fitness
equipment and premier
locker rooms.

#### PRIVATE COURTYARD

Towering trees, luxurious
landscaping, and stone pathways—
all with Wifi (and ping pong)
at your fingertips.

A tech-savvy space for all your meeting needs, equipped with modern audiovisual capabilities and the ability to accommodate up to 75 attendees.

#### GOURMET SAVORY CAFE

Not your typical deli—This cafe boasts an array of gourmet offerings, with freshly harvested ingredients.

Learn more at savory-catering.com.

#### JUST A SHORT DRIVE AWAY...

Surrounded by iconic restaurants, scenic parks, and the historic Katy Trail.