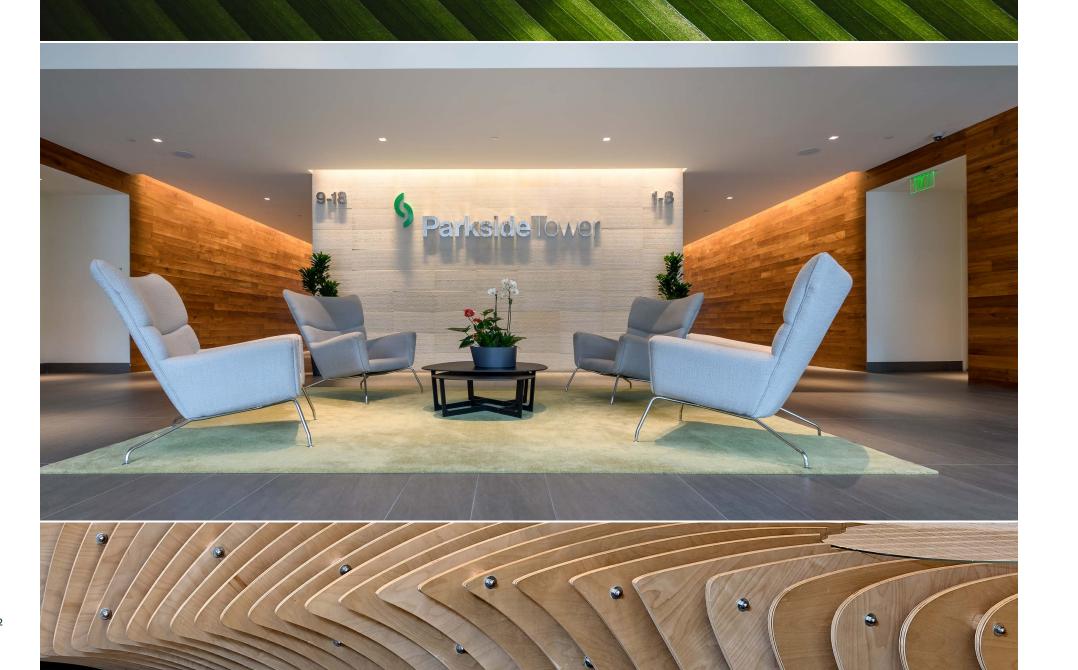

### MODERN, NATURE-INSPIRED INTERIORS

High-end finishes, trendy furnishings, and nature-infused design features bring a refined, friendly, and relaxing aesthetic to your workday.

A ROOM WITH A VIEW...

Bright, expansive panoramic views of Uptown, Downtown, and everything in-between.

## EVERYTHING YOU NEED ALL IN ONE PLACE

Our amenities are designed with you in mind, focusing on individual wellness, modern comforts, and a healthy lifestyle.

A large, private space that offers a comfortable, cozy environment to relax, connect with co-workers, and spark conversation.