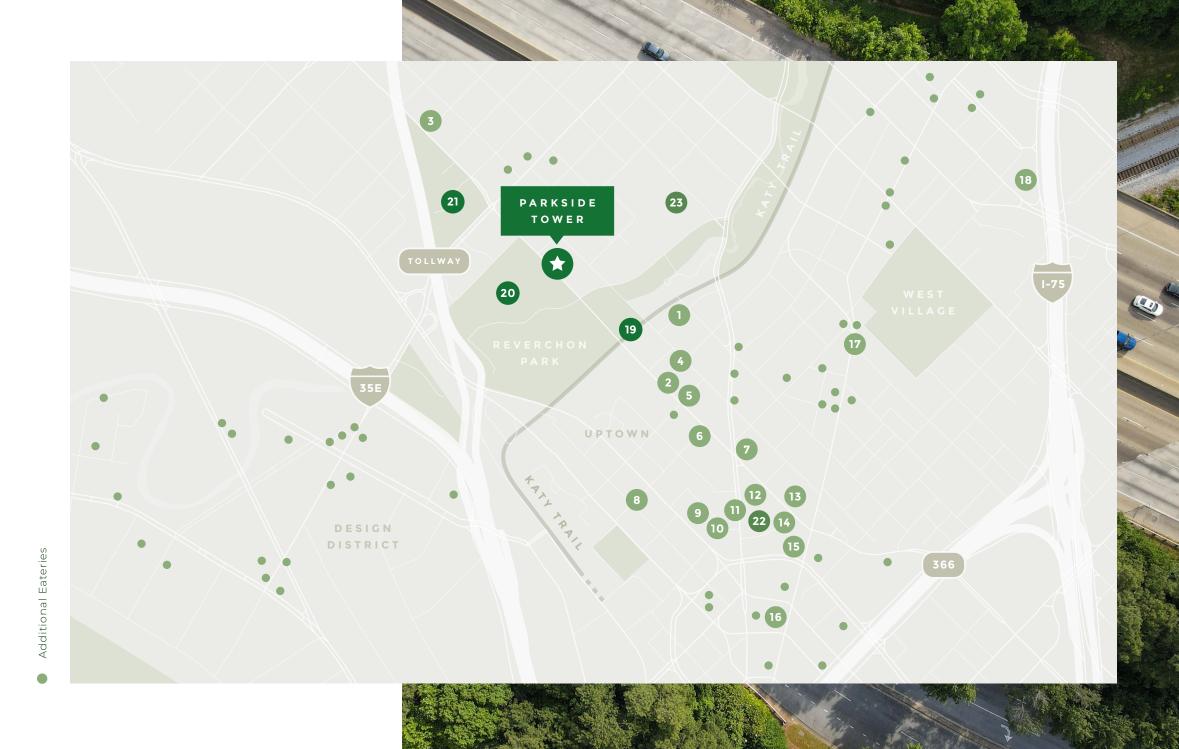

#### JUST A SHORT DRIVE AWAY...

Surrounded by iconic restaurants, scenic parks, and the historic Katy Trail.

#### FOOD & BEVERAGE

- 1 Katy Trail Ice House
- Nick & Sam's
- 3 18th & Vine
- 4 Good Graces
- 5 Stoneleigh P
- 6 Uch
- 7 Coal Vines
- 8 Harwood Arms
- 9 Ocean Prime
- 10 Flower Child
- 11 Sixty Vines
- 12 The Capital Grille
- 13 Truluck's Seafood & Crab

- Moxie's Uptown
- 15 Shake Shack
- Doc B's
- The Standard Pour
- 18 The Rustic

#### FITNESS & LEISURE

- 19 Katy Trail
- 20 Reverchon Park
- 21 Old Parkland

#### HOTEL STAYS

- 22 Rosewood Mansion
- 23 Hotel Crescent Court