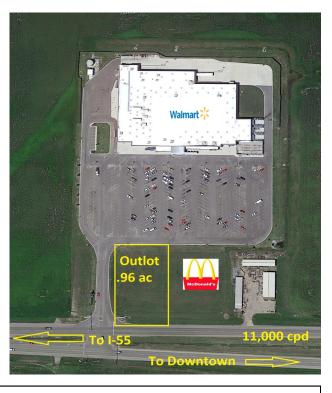

## Walmart Outparcel Available

## Osceola, AR Store #74 2720 W. Keiser Ave



## For more information about this site, contact:

David Elrod Elrod Real Estate 501-412-0678 elrodrealestate@sbcglobal.net

Other sites available at www.walmartrealty.com



| Demographic Summary |
|---------------------|
|---------------------|

1 Mile Population: 673 Median HH Income: \$43,577

3 Mile:Population:6,828Median HH Income:\$32,807

5 Mile: Population: 7,754 Median HH Income: \$34,099



The information above has been obtained from sources believed reliable. While we do not doubt its accuracy, we have not verified it and make no guarantee, warranty or representation about it. It is your responsibility to independently confirm its accuracy and completeness.