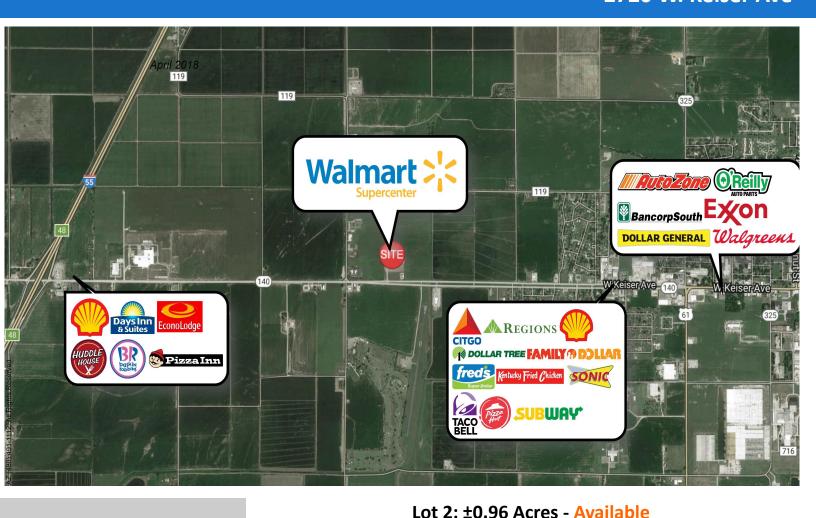

## Walmart Outparcel Available

## Osceola, AR Store #74 2720 W. Keiser Ave



## For more information about this site, contact:

David Elrod Elrod Real Estate 501-412-0678 elrodrealestate@sbcglobal.net

Other sites available at www.walmartrealty.com



| Demographic Summary |
|---------------------|
|---------------------|

1 Mile Population: 673 Median HH Income: \$43,577

3 Mile:Population:6,828Median HH Income:\$32,807

5 Mile: Population: 7,754 Median HH Income: \$34,099



The information above has been obtained from sources believed reliable. While we do not doubt its accuracy, we have not verified it and make no guarantee, warranty or representation about it. It is your responsibility to independently confirm its accuracy and completeness.