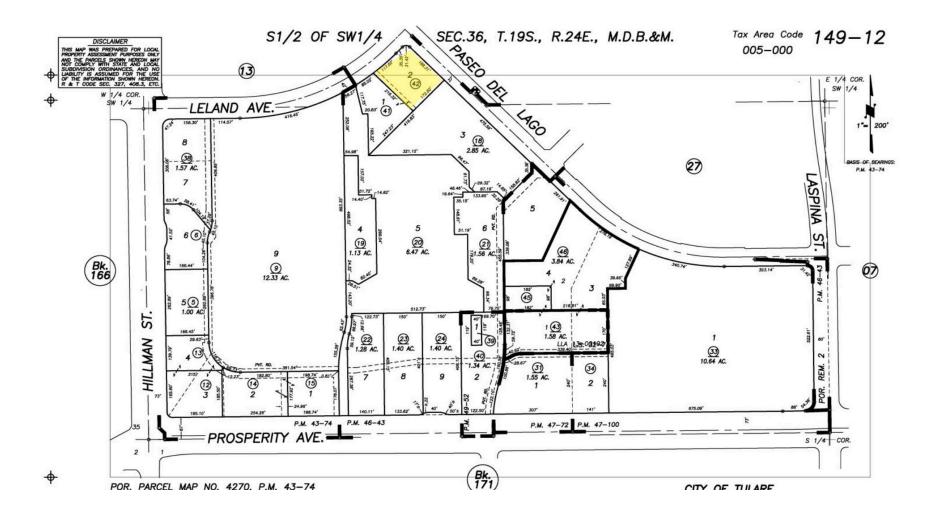

Square Feet Available: | 36,962 +/- Sq. Ft.                                    |
| Use                    | Commercial Lot                                        |
| Sales Price            | \$554,430.00                                          |

#### Additional Comments:

Corner commercial lot for sale in the Del Lago Professional Center. The available parcel is well located on the corner of Leland Ave and Paseo Del Lago, right off of Hillman Street in Tulare. The Office Complex is partially developed - this is one of the few last remaining open lots. Located near numerous shopping centers - Tulare Outlet Mall, Plaza Del Lago and more. Situated on the North side of Tulare, it is an easy drive to Visalia via Hillman Street/Demaree Street. Please call for further details.



### TAX MAP



**GRAHAM** & ASSOCIATES

Property For Sale

### LOT LINE ADJUSTMENT MAP



# LOCATION MAP



**GRAHAM** & ASSOCIATES

Property For Sale

# **PROPERTY LAYOUT**