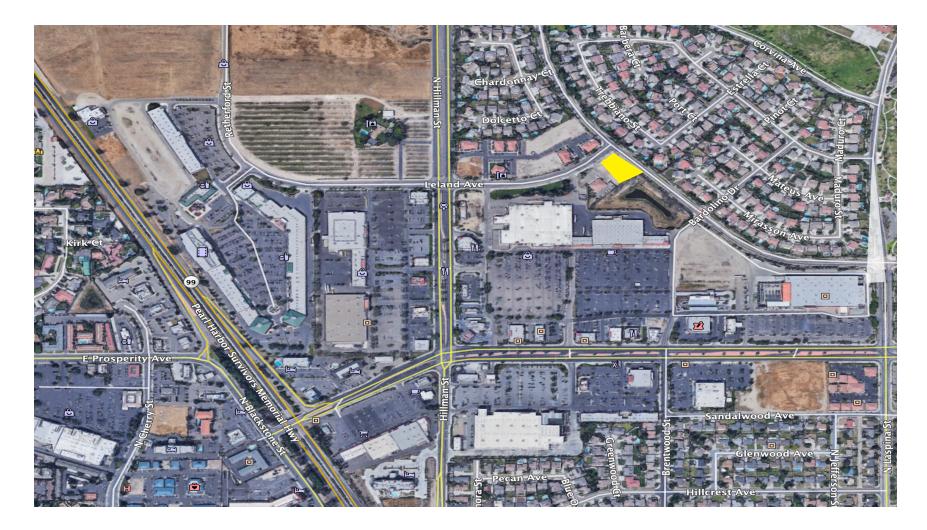

# **PROPERTY DETAILS**

| Address:               | Corner Lot - Leland Ave & Paseo Del Lago   Tulare, CA |
|------------------------|-------------------------------------------------------|
| APN:                   | 149-120-042                                           |
| Square Feet Available: | 36,962 +/- Sq. Ft.                                    |
| Use                    | Commercial Lot                                        |
| Sales Price            | \$554,430.00                                          |

#### Additional Comments:

Corner commercial lot for sale in the Del Lago Professional Center. The available parcel is well located on the corner of Leland Ave and Paseo Del Lago, right off of Hillman Street in Tulare. The Office Complex is partially developed - this is one of the few last remaining open lots. Located near numerous shopping centers - Tulare Outlet Mall, Plaza Del Lago and more. Situated on the North side of Tulare, it is an easy drive to Visalia via Hillman Street/Demaree Street. Please call for further details.

# **PROPERTY LAYOUT**