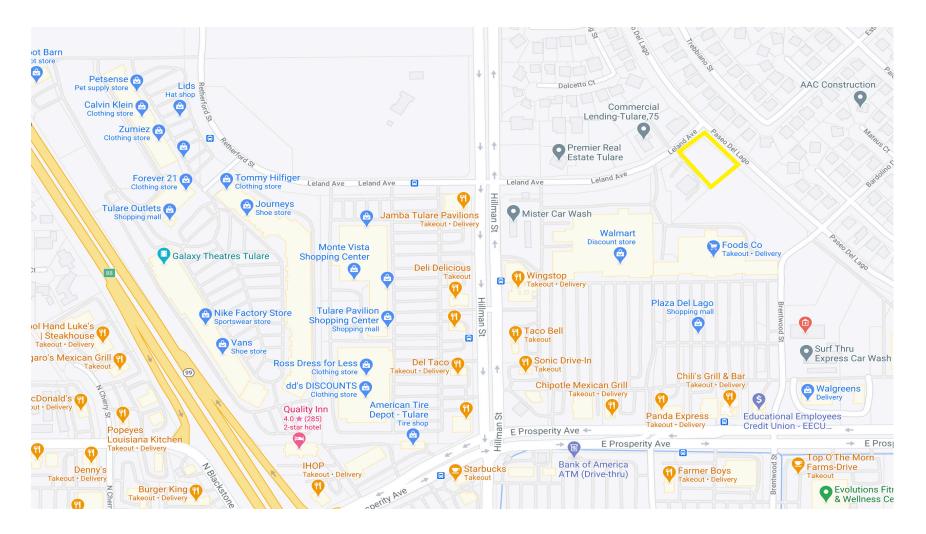

# **PROPERTY DETAILS**

| Address:               | Corner Lot - Leland Ave & Paseo Del Lago   Tulare, CA |
|------------------------|-------------------------------------------------------|
| APN:                   | 149-120-042                                           |
| Square Feet Available: | 36,962 +/- Sq. Ft.                                    |
| Use                    | Commercial Lot                                        |
| Sales Price            | \$554,430.00                                          |

#### Additional Comments:

Corner commercial lot for sale in the Del Lago Professional Center. The available parcel is well located on the corner of Leland Ave and Paseo Del Lago, right off of Hillman Street in Tulare. The Office Complex is partially developed - this is one of the few last remaining open lots. Located near numerous shopping centers - Tulare Outlet Mall, Plaza Del Lago and more. Situated on the North side of Tulare, it is an easy drive to Visalia via Hillman Street/Demaree Street. Please call for further details.

# LOCATION MAP

**GRAHAM** & ASSOCIATES

Property For Sale