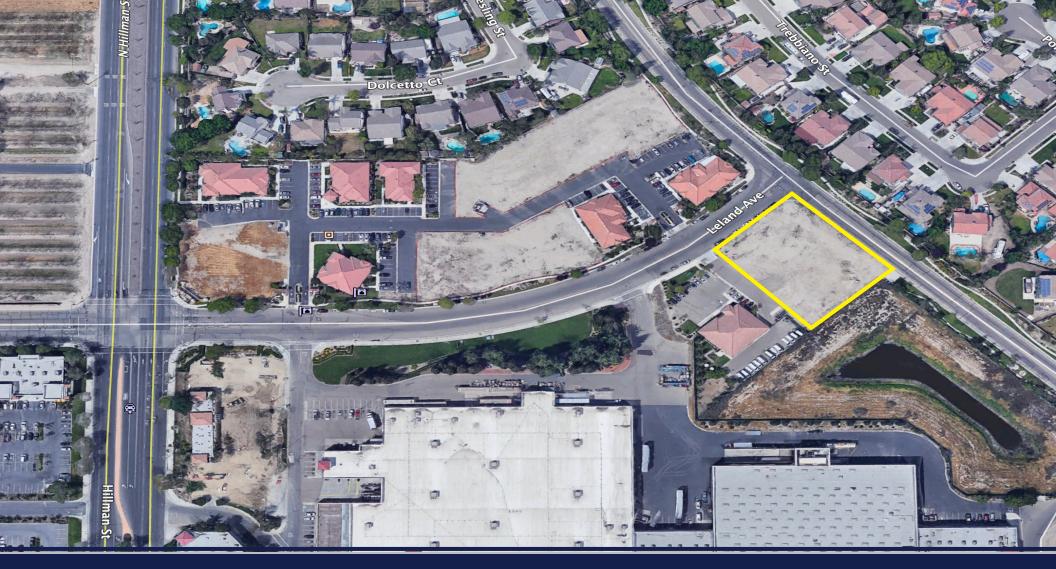

#### Additional Comments:

Corner commercial lot for sale in the Del Lago Professional Center. The available parcel is well located on the corner of Leland Ave and Paseo Del Lago, right off of Hillman Street in Tulare. The Office Complex is partially developed - this is one of the few last remaining open lots. Located near numerous shopping centers - Tulare Outlet Mall, Plaza Del Lago and more. Situated on the North side of Tulare, it is an easy drive to Visalia via Hillman Street/Demaree Street. Please call for further details.

# **PROPERTY LAYOUT**