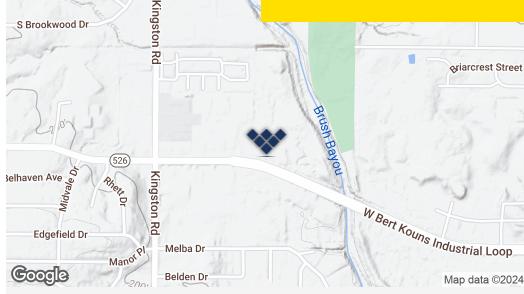

Located in Shreveport, between Linwood Avenue and Kingston Road, at 676 W Bert Kouns Industrial Loop. It spans 21.817 acres and in a prime location, making it an excellent opportunity. The vast area and strategic location make it suitable for a wide range of development projects, opening up endless possibilities for investors and developers.