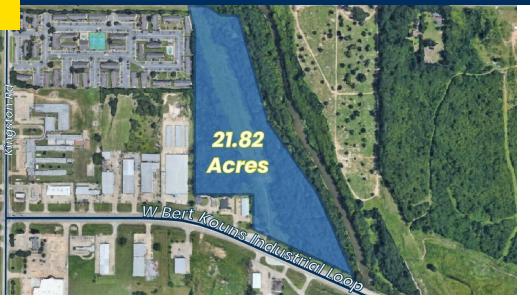

## Offering Summary

| Sale Price:   | \$400,000     |
|---------------|---------------|
| Lot Size:     | 21.82 Acres   |
| Price / Acre: | \$18,332      |
| Zoning:       | R-17          |
| Market:       | LA-Shreveport |

## Land For Sale

| Building Name | 21.817 Acre Tract of Land |
|---------------|---------------------------|
| Property Type | Land                      |
| APN           | 161402015000200           |
| Lot Size      | 21.82 Acres               |

Located in Shreveport, between Linwood Avenue and Kingston Road, at 676 W Bert Kouns Industrial Loop. It spans 21.817 acres and in a prime location, making it an excellent opportunity. The vast area and strategic location make it suitable for a wide range of development projects, opening up endless possibilities for investors and developers.

- Excellent location for Industrial or retail
- Great visibility
- 660' of road frontage on W. Bert Kouns Industrial Loop

Sealy Real Estate Services, LLC 333 Texas Street, Suite 1050 Shreveport, LA 71101 318.222.8700