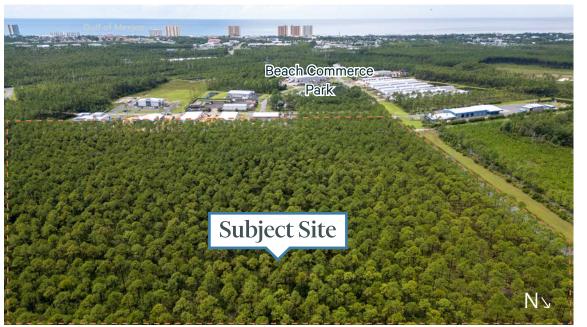

## Aerial

### ±15 AC Industrial Development Opportunity

Griffin Boulevard, Panama City Beach, FL 32413