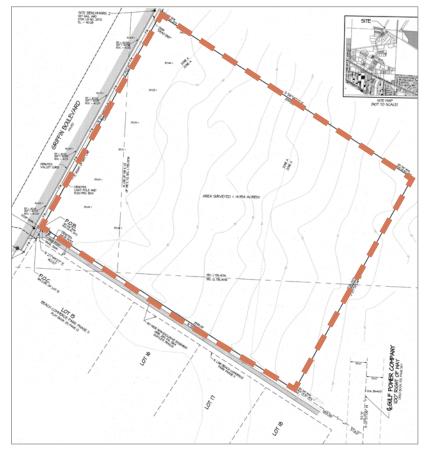

### Offering Summary

| Ŭ              | · ·                       |
|----------------|---------------------------|
| Price          | \$219,000/acre.           |
| Lot Size       | 14.954 ACRES±             |
| Zoning         | Light Industry (M-1)      |
| Tax Parcel ID# | 38320-001-003             |
| Water          | City of Panama City Beach |
| Sewer          | City of Panama City Beach |
| Electricity    | Florida Power & Light     |
| Gas            | TECO/Peoples Gas          |