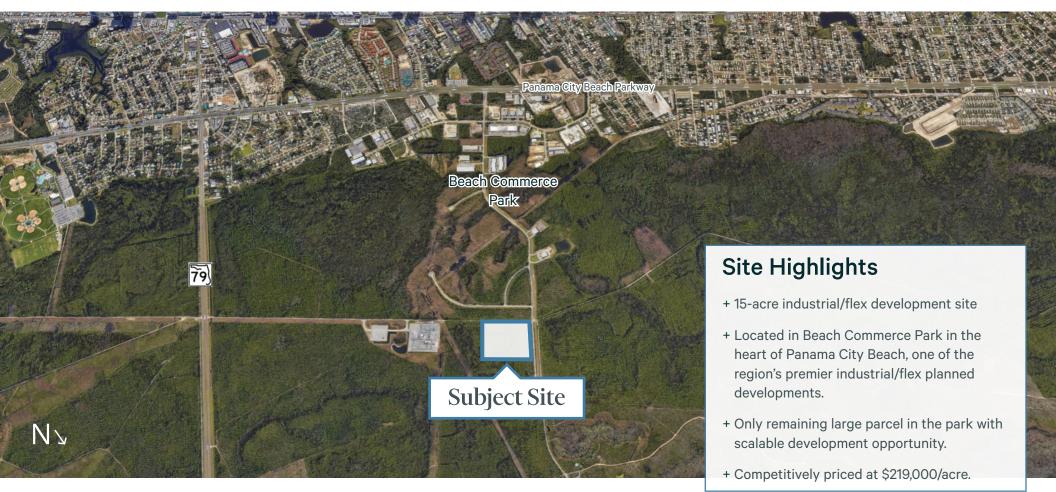

## Aerial

### ±15 AC Industrial Development Opportunity

Griffin Boulevard, Panama City Beach, FL 32413

### Offering Summary

| Ŭ              | · ·                       |
|----------------|---------------------------|
| Price          | \$219,000/acre.           |
| Lot Size       | 14.954 ACRES±             |
| Zoning         | Light Industry (M-1)      |
| Tax Parcel ID# | 38320-001-003             |
| Water          | City of Panama City Beach |
| Sewer          | City of Panama City Beach |
| Electricity    | Florida Power & Light     |
| Gas            | TECO/Peoples Gas          |