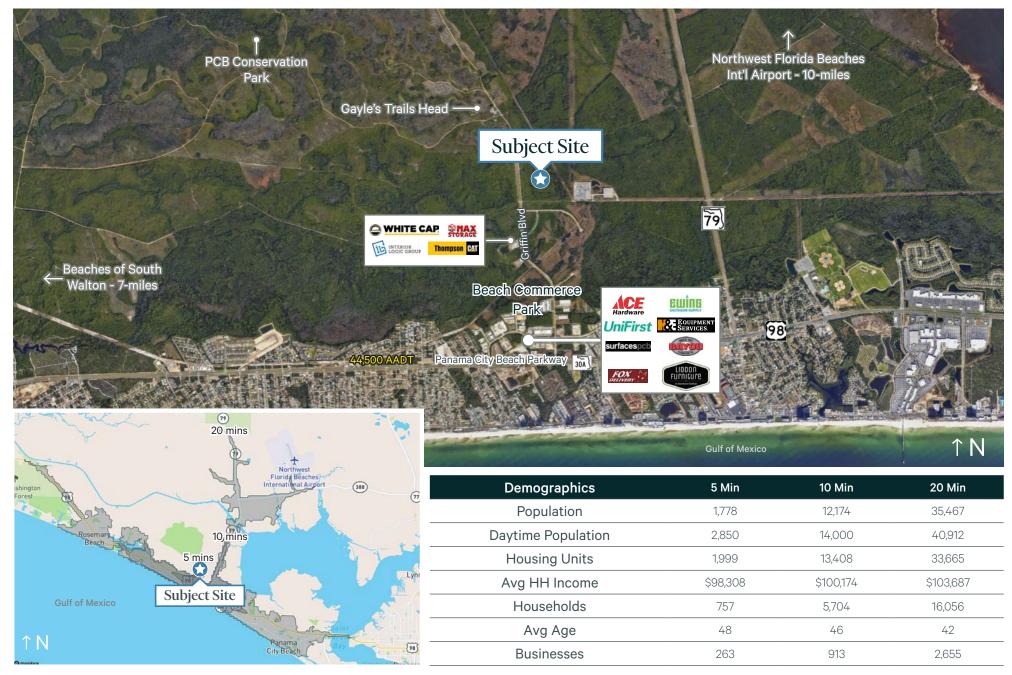

## Aerial

### ±15 AC Industrial Development Opportunity

Griffin Boulevard, Panama City Beach, FL 32413