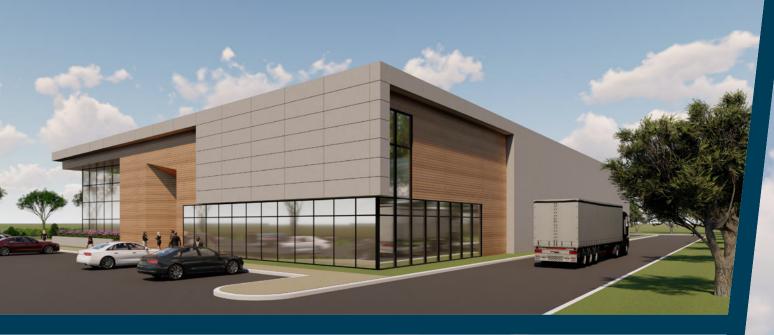

# **Breaking Ground in 2024**

1

**31,370 SF Newly Constructed Flex Space Coming to** Fort Monmouth, New Jersey

# **Building Specs**

- 31,370 SF
- Office space to suit
- 3 side tilt up light gauge metal framing

(PRELMINARY) ZONE "X" DIER FLOOD AND [PRELIMINAR ZONE "X"

att

- 28' high ceiling
- 60 mil TPO roofing
- Concrete floor
- LED lighting

THE COMMISSARY 53,700 SF Food + Beverage Facility

31,370 SF

FUTURE FLEX BUILDING

- 45 'X 55' column Space
- 800 amps building power
- 5 tailboards and 1 drive loading
- ESFR sprinkler system
- Electric and gas direct meter, water sub-metered, and sewer part of operating expenses