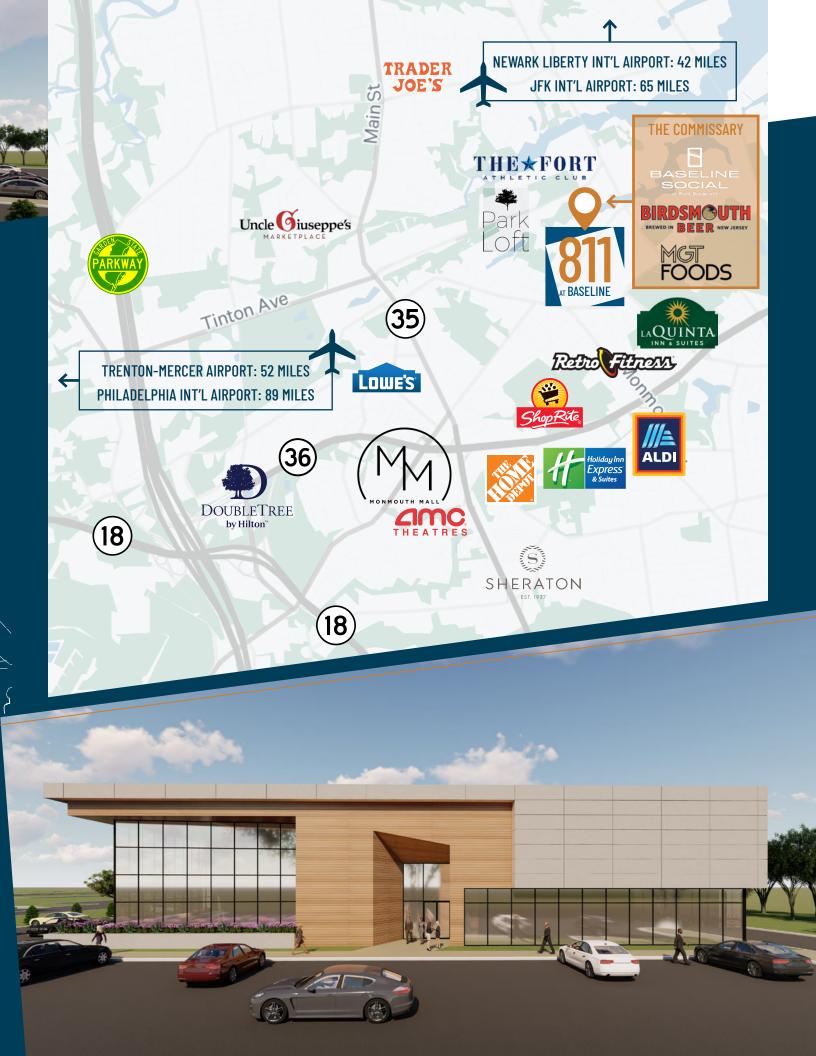

# **BASELINE**

# **Breaking Ground in 2024**

1

**31,370 SF Newly Constructed Flex Space Coming to** Fort Monmouth, New Jersey

THE COMMISSARY 53,700 SF Food + Beverage Facility

31,370 SF

FUTURE FLEX BUILDING

- 45 'X 55' column Space
- 800 amps building power
- 5 tailboards and 1 drive loading
- ESFR sprinkler system
- Electric and gas direct meter, water sub-metered, and sewer part of operating expenses