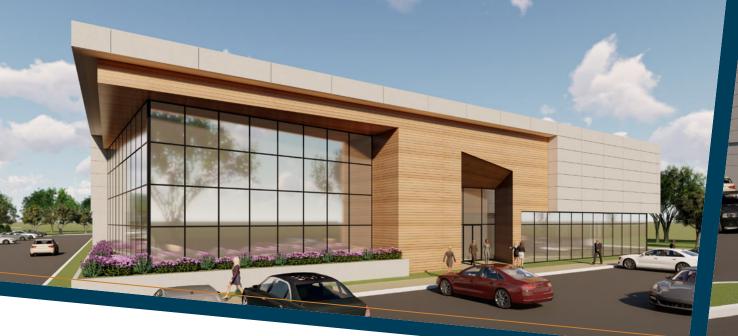

# **Breaking Ground in 2024**

1

**31,370 SF Newly Constructed Flex Space Coming to** Fort Monmouth, New Jersey

# **Building Specs**

- 31,370 SF
- Office space to suit
- 3 side tilt up light gauge metal framing

(PRELMINARY) ZONE "X" DIER FLOOD AND [PRELIMINAR ZONE "X"

att

- 28' high ceiling
- 60 mil TPO roofing
- Concrete floor
- LED lighting

THE COMMISSARY 53,700 SF Food + Beverage Facility

31,370 SF

FUTURE FLEX BUILDING

- 45 'X 55' column Space
- 800 amps building power
- 5 tailboards and 1 drive loading
- ESFR sprinkler system
- Electric and gas direct meter, water sub-metered, and sewer part of operating expenses