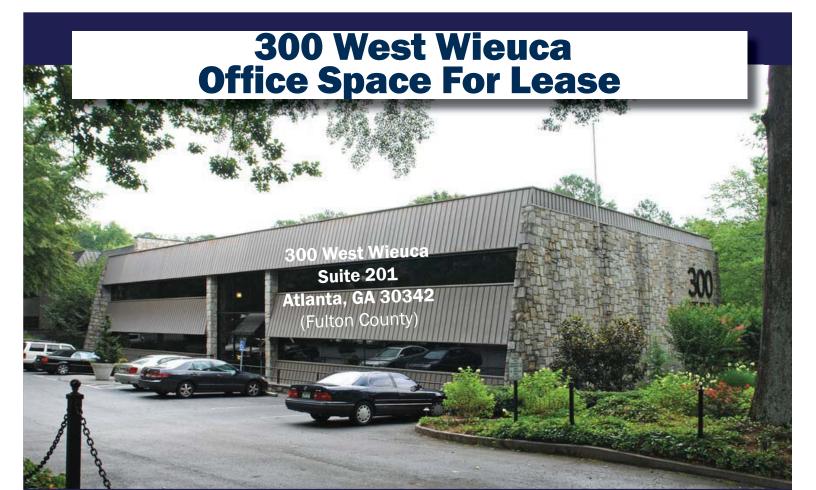

## **300 West Wieuca**

**Space Available:** 540sf **Lease Rate:** \$1,000.00/Month

#### **Property Details:**

- Prime Location
- Marta Access to Central Areas: Buckhead, Lenox, Brookhaven-Oglethorpe, Medical Center & Dunwoody
- 70 Surface Parking Spaces

For more information, please contact: