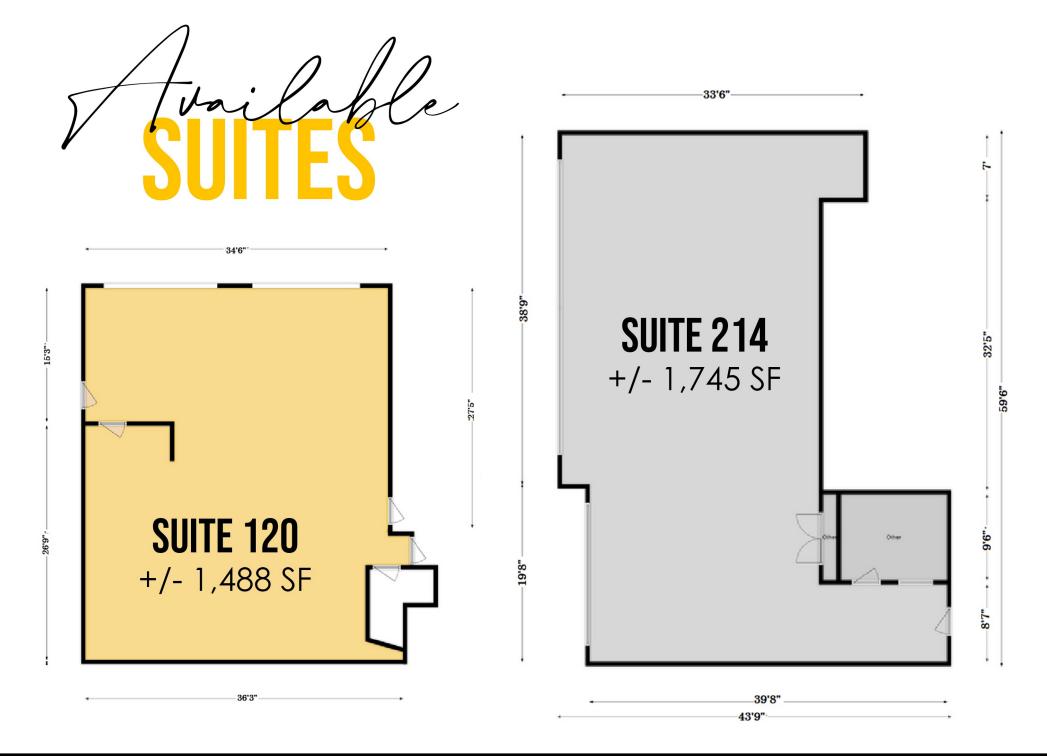

- Full ADA accessibility with elevator access
- Well-located in Paoli Corporate Center with high end finishes
- Close proximity to Paoli Hospital (Neighboring Property) and Paoli train station
- Abundant Natural Light with High Ceilings throughout
- Ample on-site common parking
- Flexible lease terms and TI Offered
- On-site Property Management
- Easy access to major thoroughfares Route 202, Route 30, Route 252 and PA Turnpike
- Excellent co-tenancy mix

**LEASE RATE:** \$16/SF NNN













## **MEET THE NEIGHBORS**









## **JAKE JEWELL**

(484)887-8202 ext 105

JJewell@PillarRealEstateAdvisors.com

The information contained in this document has been obtained from sources believed reliable. While Pillar Real Estate Advisors, LLC does not doubt its accuracy, Pillar Real Estate Advisors, LLC. has not verified it and makes no guarantee, warranty or representation about it. It is your responsibility to independently confirm its accuracy and completeness. Any projections, opinions, assumptions or estimates used are for example only and do not represent the current or future performance of the property. The value of this transaction to you depends on several factors which should be evaluated by your tax, financial and legal advisors to determine to your satisfaction the suit