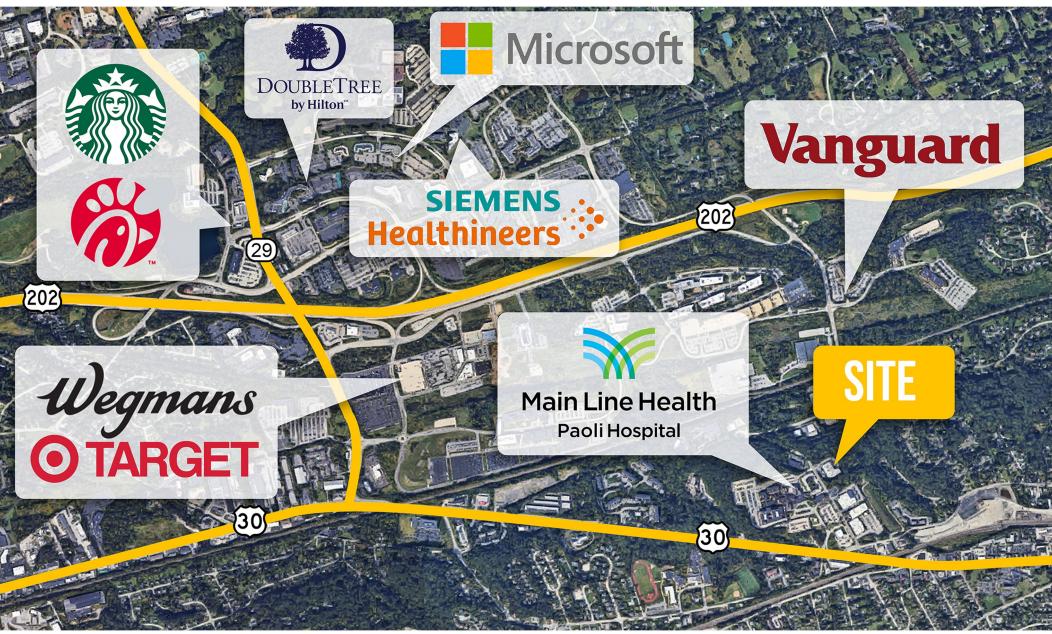

- Full ADA accessibility with elevator access
- Well-located in Paoli Corporate Center with high end finishes
- Close proximity to Paoli Hospital (Neighboring Property) and Paoli train station
- Abundant Natural Light with High Ceilings throughout
- Ample on-site common parking
- Flexible lease terms and TI Offered
- On-site Property Management
- Easy access to major thoroughfares Route 202, Route 30, Route 252 and PA Turnpike
- Excellent co-tenancy mix

**LEASE RATE:** \$16/SF NNN













## **MEET THE NEIGHBORS**









## **JAKE JEWELL**

(484)887-8202 ext 105

JJewell@PillarRealEstateAdvisors.com

The information contained in this document has been obtained from sources believed reliable. While Pillar Real Estate Advisors, LLC does not doubt its accuracy, Pillar Real Estate Advisors, LLC. has not verified it and makes no guarantee, warranty or representation about it. It is your responsibility to independently confirm its accuracy and completeness. Any projections, opinions, assumptions or estimates used are for example only and do not represent the current or future performance of the property. The value of this transaction to you depends on several factors which should be evaluated by your tax, financial and legal advisors to determine to your satisfaction the suitability of the property for y