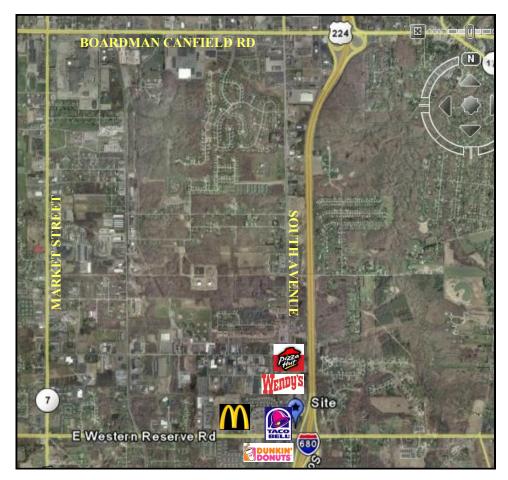

#### 8585 SOUTH AVENUE BOARDMAN, OH 44512 NEC OF EAST WESTERN RESERVE AND SOUTH AVENUE

Boardman Township; Mahoning County

Northeast Corner of Western Reserve Rd, South Avenue, and I-680

High traffic location, adjacent to Taco Bell