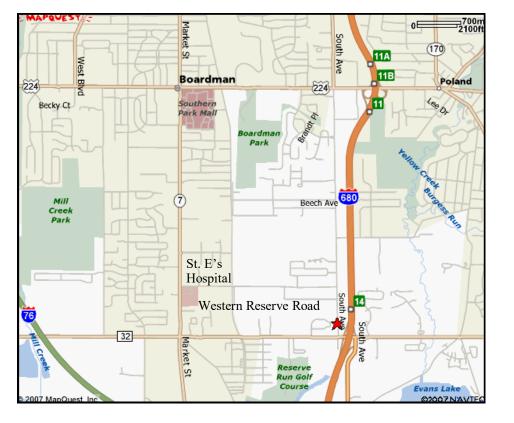

#### 8585 SOUTH AVENUE BOARDMAN, OH 44512 NEC OF EAST WESTERN RESERVE AND SOUTH AVENUE

Boardman Township; Mahoning County

Northeast Corner of Western Reserve Rd, South Avenue, and I-680

High traffic location, adjacent to Taco Bell