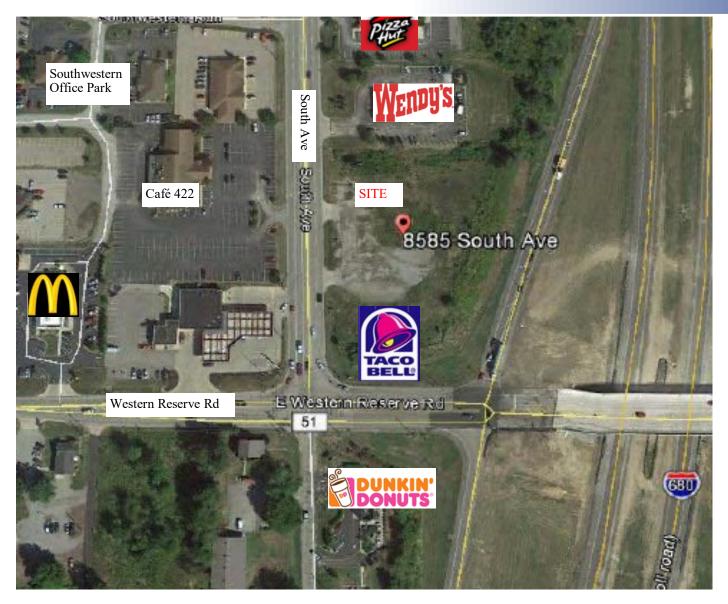

#### 8585 SOUTH AVENUE BOARDMAN, OH 44512 NEC OF EAST WESTERN RESERVE AND SOUTH AVENUE

Boardman Township; Mahoning County

Northeast Corner of Western Reserve Rd, South Avenue, and I-680

High traffic location, adjacent to Taco Bell