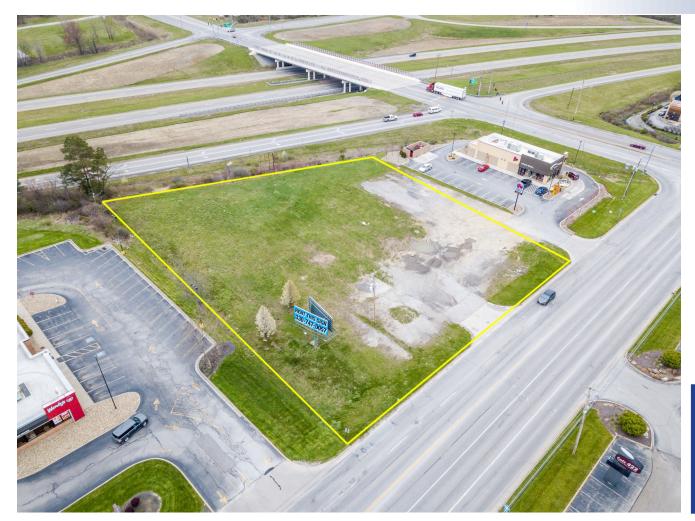

#### 8585 SOUTH AVENUE BOARDMAN, OH 44512 NEC OF EAST WESTERN RESERVE AND SOUTH AVENUE

Boardman Township; Mahoning County

Northeast Corner of Western Reserve Rd, South Avenue, and I-680

High traffic location, adjacent to Taco Bell

Total of 1.57 acres Parcels: 29-049-0-002.0629-049-0-002.07

Zoned: Industrial

GROUND LEASE: \$60,000/acre/year