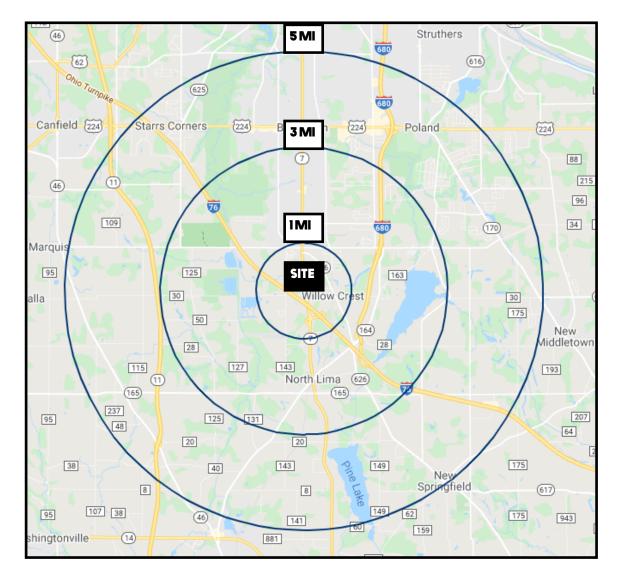

# **SITE INFORMATION**

| DEMOGRAPHICS      | 1MI      | 3 MI     | 5 MI     |
|-------------------|----------|----------|----------|
| POPULATION        | 2,873    | 17,967   | 61,789   |
| HOUSEHOLDS        | 1,290    | 7,856    | 26,198   |
| MEDIAN AGE        | 52       | 49       | 46       |
| AVERAGE HH INCOME | \$62,957 | \$78,802 | \$81,170 |