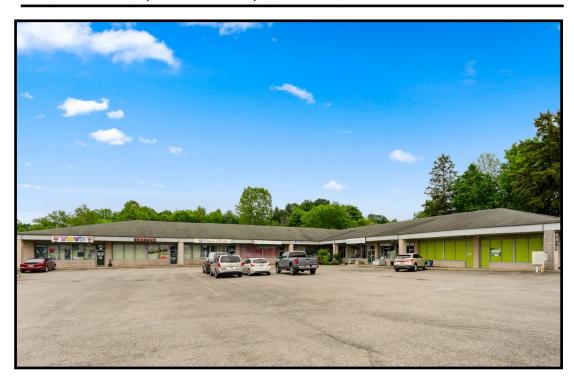

# **FOR LEASE**

### **LOCATION**

9215 Market St, North Lima, OH 44452

#### **HIGHLIGHTS**

- Suite 7: 1,500 SF available; former massage parlor
- Just south of Western Reserve Rd by Sheetz
- Building and street signage
- By OH turnpike interchange 1st full turnpike interchange in Ohio