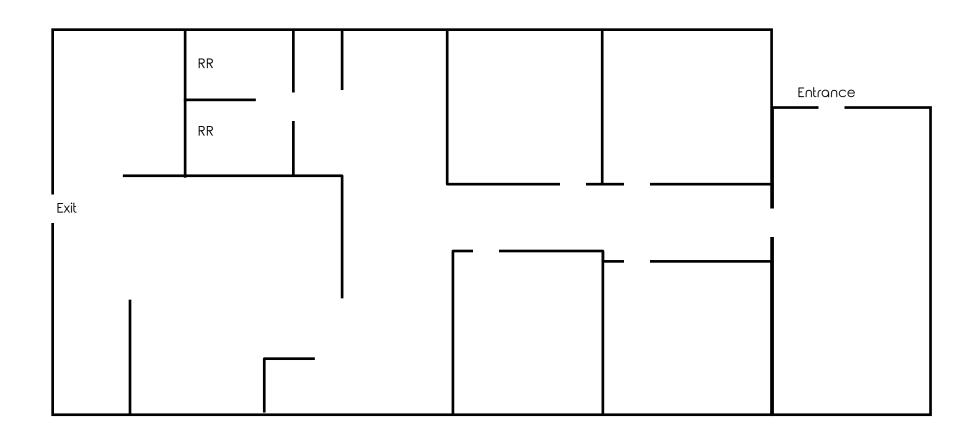

#### **HIGHLIGHTS**

- Suite 7: 1,500 SF available; former massage parlor
- Just south of Western Reserve Rd by Sheetz
- Building and street signage
- By OH turnpike interchange 1st full turnpike interchange in Ohio