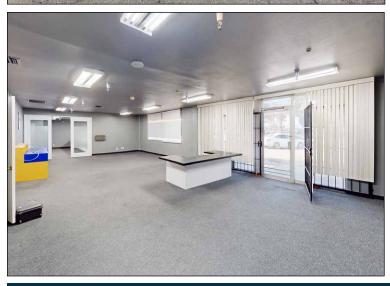

### **PROPERTY SUMMARY**

±27,750 SF Bldg on ±77,145 SF Lot **AVAILABLE:** 

PRICE: \$9.2M

**LEASE RATE:** \$1.30 / SF NNN (\$36,075.00 / Mo)

+ \$0.16 OPEX

APN#: 7102-020-001

**TERM:** 3-5 Years

**ZONING:** M2