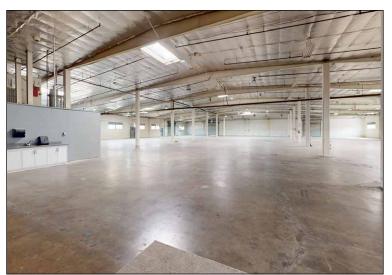

### **PROPERTY SUMMARY**

±27,750 SF Bldg on ±77,145 SF Lot **AVAILABLE:** 

PRICE: \$9.2M

**LEASE RATE:** \$1.30 / SF NNN (\$36,075.00 / Mo)

+ \$0.16 OPEX

APN#: 7102-020-001

**TERM:** 3-5 Years

**ZONING:** M2

- Large Fenced and Paved Gated Yard
- Two (2) Dock High Loading Doors
- 14'-17' Clear Height
- Free Standing Building
- High Visibility
- Close to 91 & 710 Freeways