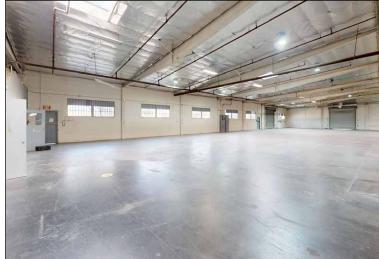

### **PROPERTY SUMMARY**

±27,750 SF Bldg on ±77,145 SF Lot **AVAILABLE:** 

PRICE: \$9.2M

**LEASE RATE:** \$1.30 / SF NNN (\$36,075.00 / Mo)

+ \$0.16 OPEX

APN#: 7102-020-001

**TERM:** 3-5 Years

**ZONING:** M2

- Large Fenced and Paved Gated Yard
- Two (2) Dock High Loading Doors
- 14'-17' Clear Height
- Free Standing Building
- High Visibility
- Close to 91 & 710 Freeways