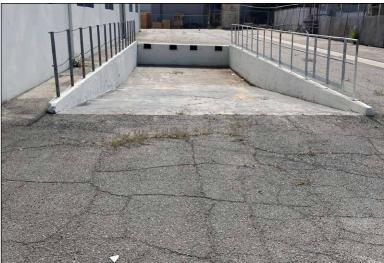

- Large Fenced and Paved Gated Yard
- Two (2) Dock High Loading Doors
- 14'-17' Clear Height
- Free Standing Building
- High Visibility
- Close to 91 & 710 Freeways