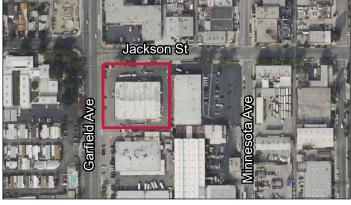

16400 GARFIELD AVE, PARAMOUNT, CA 90723







### **PROPERTY SUMMARY**

±27,750 SF Bldg on ±77,145 SF Lot **AVAILABLE:** 

PRICE: \$9.2M

**LEASE RATE:** \$1.30 / SF NNN (\$36,075.00 / Mo)

+ \$0.16 OPEX

APN#: 7102-020-001

**TERM:** 3-5 Years

**ZONING:** M2

- Large Fenced and Paved Gated Yard
- Two (2) Dock High Loading Doors
- 14'-17' Clear Height
- Free Standing Building
- High Visibility
- Close to 91 & 710 Freeways



#### LOCAL EXPERTISE. INTERNATIONAL REACH. WORLD CLASS.



**Ron Mgrublian** Principal | DRE# 01902882 P: +1(562)354-2537 E: rmgrublian@leelalb.com



www.lee-associates.com • @leeassociateslalb

@leeassociateslalb



**CONNECT WITH US ON OUR SOCIALS!** 



@LeeAssociatesLA



16400 GARFIELD AVE, PARAMOUNT, CA 90723











#### LOCAL EXPERTISE. INTERNATIONAL REACH. WORLD CLASS.



**Ron Mgrublian** Princi