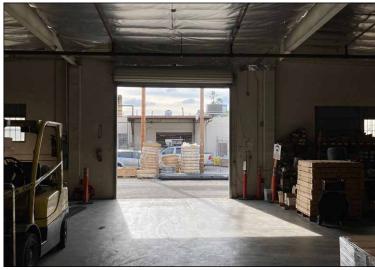

- Large Fenced and Paved Gated Yard
- Two (2) Dock High Loading Doors
- 14'-17' Clear Height
- Free Standing Building
- High Visibility
- Close to 91 & 710 Freeways