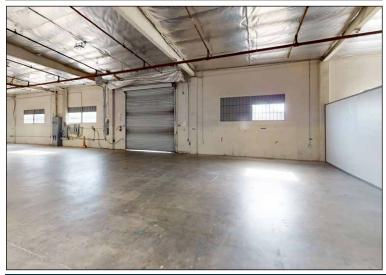

- Large Fenced and Paved Gated Yard
- Two (2) Dock High Loading Doors
- 14'-17' Clear Height
- Free Standing Building
- High Visibility
- Close to 91 & 710 Freeways