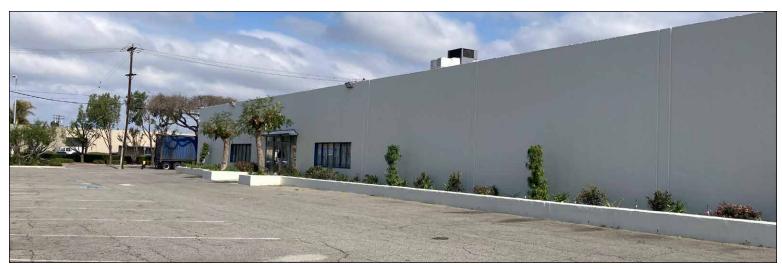

16400 GARFIELD AVE, PARAMOUNT, CA 90723

- Large Fenced and Paved Gated Yard
- Two (2) Dock High Loading Doors
- 14'-17' Clear Height
- Free Standing Building
- High Visibility
- Close to 91 & 710 Freeways