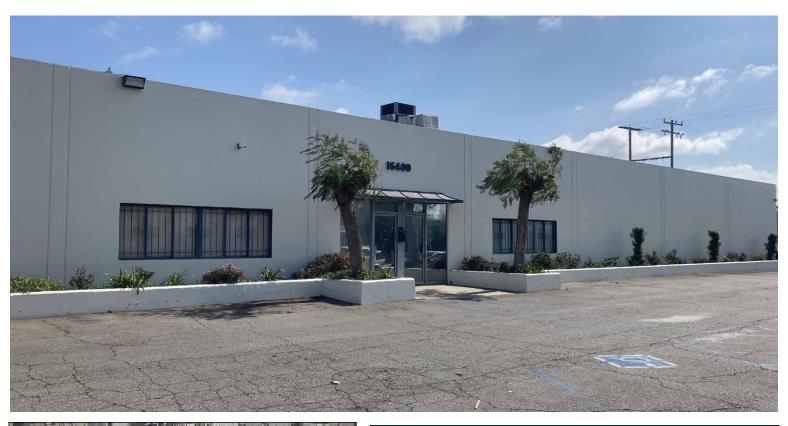

16400 GARFIELD AVE, PARAMOUNT, CA 90723

### **PROPERTY SUMMARY**

±27,750 SF Bldg on ±77,145 SF Lot **AVAILABLE:** 

PRICE: \$9.2M

**LEASE RATE:** \$1.30 / SF NNN (\$36,075.00 / Mo)

+ \$0.16 OPEX

APN#: 7102-020-001

**TERM:** 3-5 Years

**ZONING:** M2

- Large Fenced and Paved Gated Yard
- Two (2) Dock High Loading Doors
- 14'-17' Clear Height
- Free Standing Building
- High Visibility
- Close to 91 & 710 Freeways