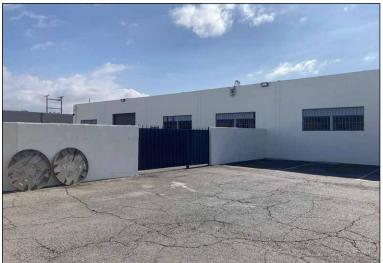

- Large Fenced and Paved Gated Yard
- Two (2) Dock High Loading Doors
- 14'-17' Clear Height
- Free Standing Building
- High Visibility
- Close to 91 & 710 Freeways