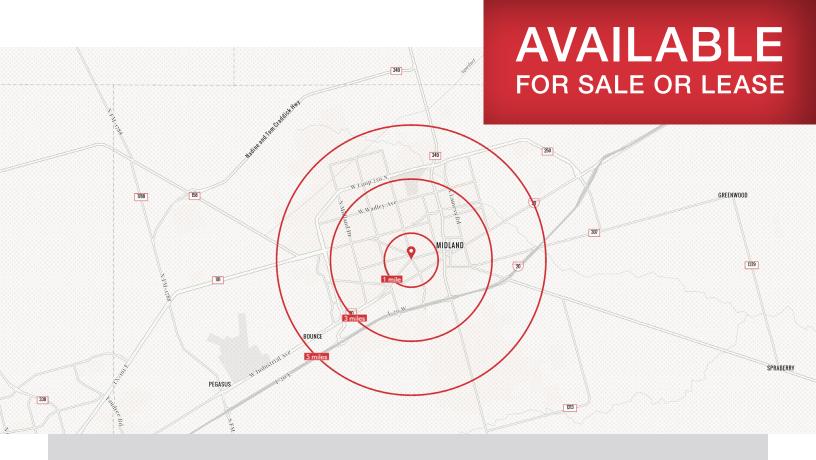

# **AVAILABLE**FOR SALE OR LEASE

## Demographic Summary:

|               | 1 MILE    | 3 MILES   | 5 MILES   |
|---------------|-----------|-----------|-----------|
| POPULATION    | 8,693     | 81,900    | 137,674   |
| AVG HH INCOME | \$108,544 | \$111,355 | \$121,829 |
| HOUSEHOLDS    | 3,150     | 28,872    | 49,934    |
| MEDIAN AGE    | 34        | 34        | 35        |