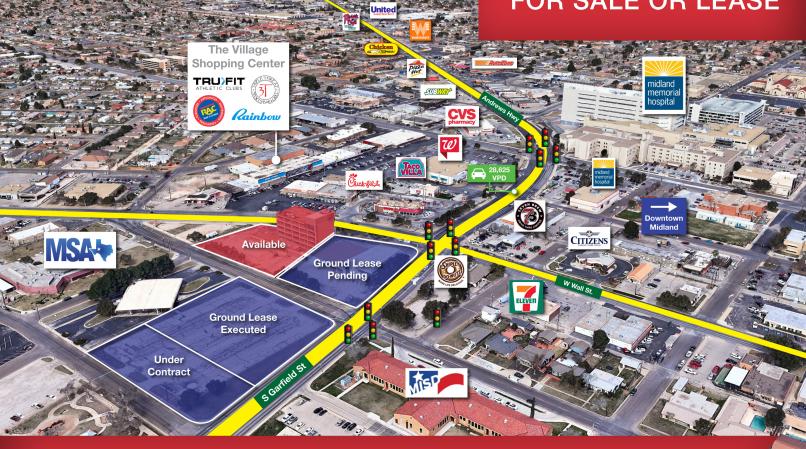

# High-Traffic Retail Land

2301 W Wall Street, Midland, TX 79701

# **Property Features**

- This large retail redevelopment is located at the top intersection in Midland with 40,000 VPD: W Wall Street & S Garfield Street.
- The site features excellent co-tenancy in the area and is near one of Midland's Top Ten Employers: Midland Memorial Hospital.
- The property will be razed and redeveloped for retail use with multiple retail pads.

### **Location Advantages**

- Excellent visibility and access to one of Midland's busiest intersections: W Wall Street & S Garfield Street
- Strong co-tenants and surrounding retailers help provide a lot of traffic and energy to the intersection as a central hub to the city
- Located directly across from Midland Memorial Hospital, one of Midland's largest employers