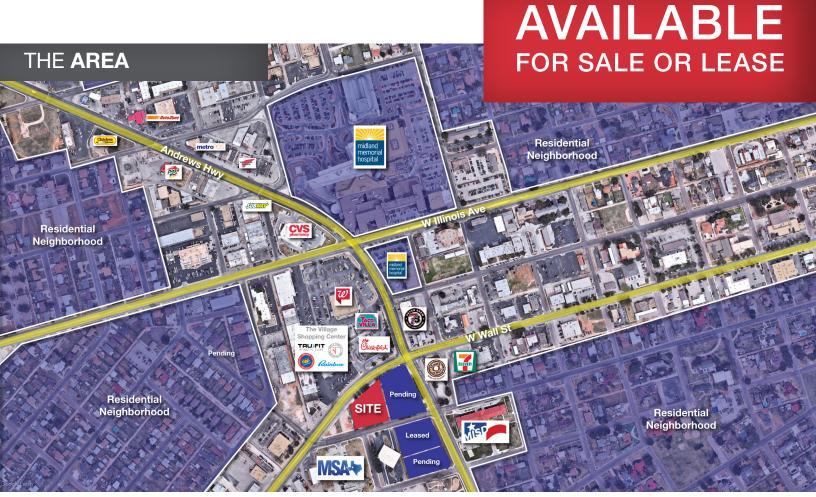

# High-Traffic Retail Land

2301 W Wall Street, Midland, TX 79701

# **Property Features**

- This large retail redevelopment is located at the top intersection in Midland with 40,000 VPD: W Wall Street & S Garfield Street.
- The site features excellent co-tenancy in the area and is near one of Midland's Top Ten Employers: Midland Memorial Hospital.
- The property will be razed and redeveloped for retail use with multiple retail pads.

### **Location Advantages**

- Excellent visibility and access to one of Midland's busiest intersections: W Wall Street & S Garfield Street
- Strong co-tenants and surrounding retailers help provide a lot of traffic and energy to the intersection as a central hub to the city
- Located directly across from Midland Memorial Hospital, one of Midland's largest employers