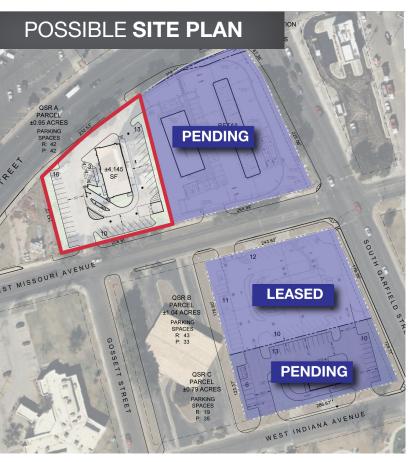

# **Property Features**

- This large retail redevelopment is located at the top intersection in Midland with 40,000 VPD: W Wall Street & S Garfield Street.
- The site features excellent co-tenancy in the area and is near one of Midland's Top Ten Employers: Midland Memorial Hospital.
- The property will be razed and redeveloped for retail use with multiple retail pads.

#### Area Retailers & Businesses:

| SPACE AVAILABLE | 0.95 AC        |
|-----------------|----------------|
| TOTAL LOT SIZE  | 4.5 AC         |
| RATE:           | Contact Broker |

NO WARRANTY OR REPRESENTATION, EXPRESS OR IMPLIED, IS MADE AS TO THE ACCURACY OF THE INFORMATION CONTAINED HEREIN, AND THE SAME IS SUBMITTED SUBJECT TO ERRORS, OMISSIONS, CHANGE OF PRICE, RENTAL OR OTHER CONDITIONS, PRIOR SALE, LEASE OR FINANCING, OR WITHDRAWAL WITHOUT NOTICE, AND OF ANY SPECIAL LISTING CONDITIONS IMPOSED BY OUR PRINCIPALS NO WARRANTIES OR REPRESENTATIONS ARE MADE AS TO THE CONDITION OF THE PROPERTY OR ANY HAZARDS CONTAINED THEREIN ARE ANY TO BE IMPLIED.