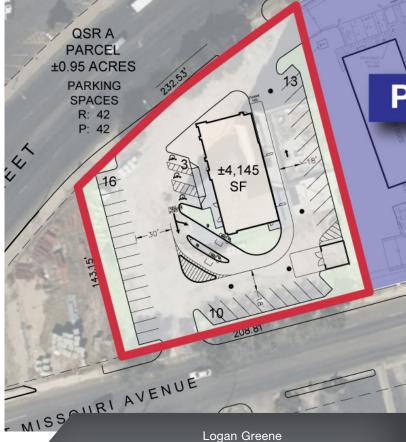

#### Area Retailers & Businesses:

| SPACE AVAILABLE | 0.95 AC        |
|-----------------|----------------|
| TOTAL LOT SIZE  | 4.5 AC         |
| RATE:           | Contact Broker |

NO WARRANTY OR REPRESENTATION, EXPRESS OR IMPLIED, IS MADE AS TO THE ACCURACY OF THE INFORMATION CONTAINED HEREIN, AND THE SAME IS SUBMITTED SUBJECT TO ERRORS, OMISSIONS, CHANGE OF PRICE, RENTAL OR OTHER CONDITIONS, PRIOR SALE, LEASE OR FINANCING, OR WITHDRAWAL WITHOUT NOTICE, AND OF ANY SPECIAL LISTING CONDITIONS IMPOSED BY OUR PRINCIPALS NO WARRANTIES OR REPRESENTATIONS ARE MADE AS TO THE CONDITION OF THE PROPERTY OR ANY HAZARDS CONTAINED THEREIN ARE ANY TO BE IMPLIED.