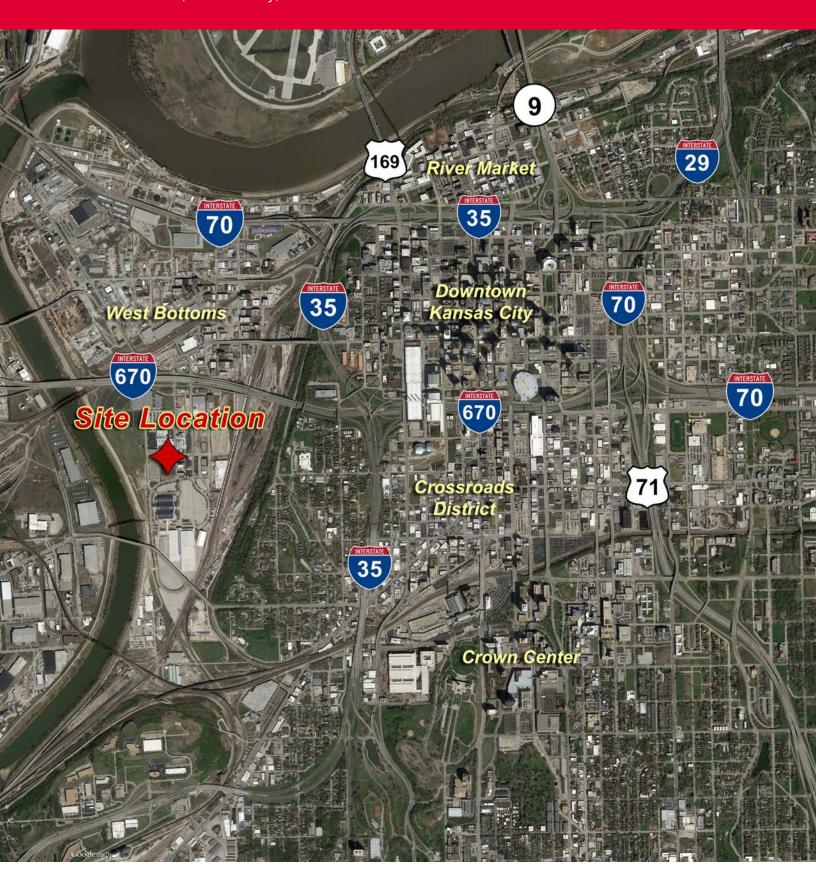

1600 Genessee Street, Kansas City, Missouri

#### **Building Features**

- Iconic Livestock Exchange Building
- Large suites available
- Garage parking available at competitive rates
- Minutes from Downtown Kansas City
- Surrounding stockyard district offers excellent dining and entertainment
- On-site management and 24/7 security
- Suites feature high ceilings, hardwood floors and original wood work
- Building amenities include fitness club, restaurant, event venue and art gallery
- Great access to I-70, I-670, I-35 and 169 Hwy
- Lease rate of \$17.50/sf full service
- No pass through expenses