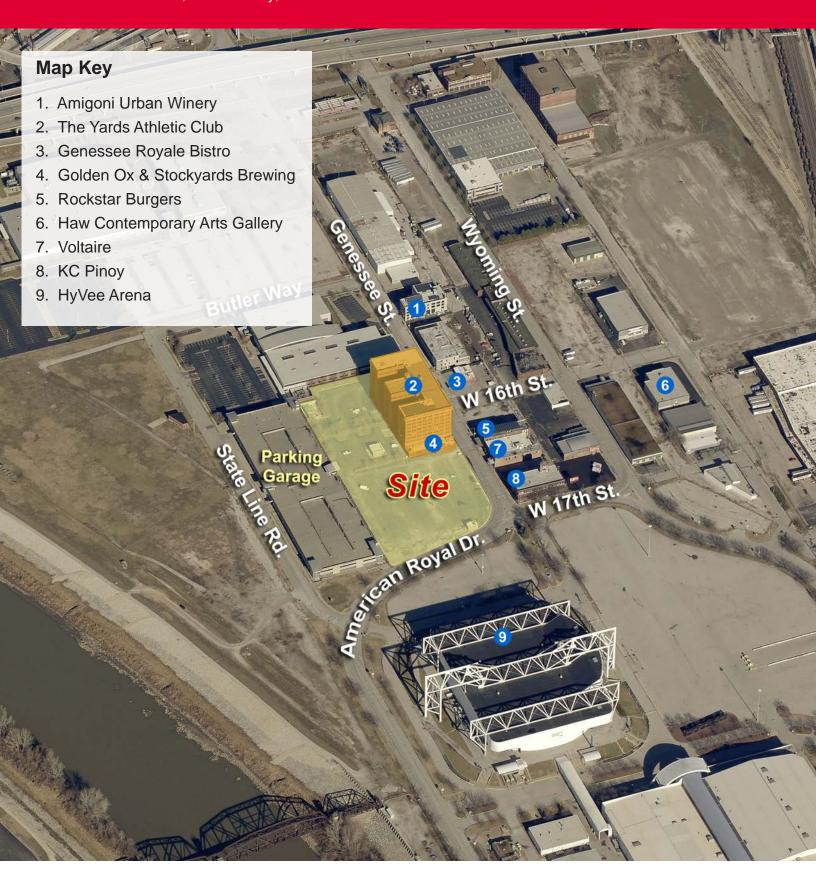

1600 Genessee Street, Kansas City, Missouri

#### **Building Features**

- Iconic Livestock Exchange Building
- Large suites available
- Garage parking available at competitive rates
- Minutes from Downtown Kansas City
- Surrounding stockyard district offers excellent dining and entertainment
- On-site management and 24/7 security
- Suites feature high ceilings, hardwood floors and original wood work
- Building amenities include fitness club, restaurant, event venue and art gallery
- Great access to I-70, I-670, I-35 and 169 Hwy
- Lease rate of \$17.50/sf full service
- No pass through expenses