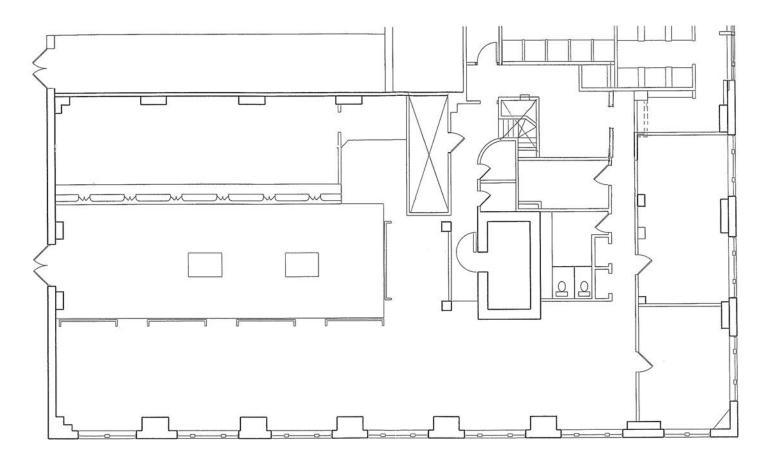

#### **Available Suites**

Suite 232 - 4,950 sf

1600 Genessee Street, Kansas City, Missouri

Suite 232 - 4,950 sf

- Former bank space
- Direct access from lobby, located on mezzanine
- Perfect for additional amenity in the building or open office space