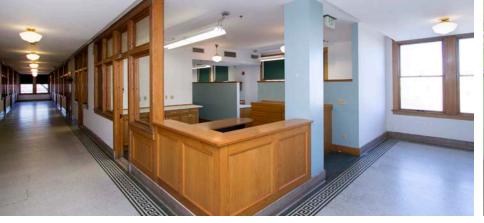

#### Featured Suite Photos

The information contained herein has been obtained from sources deemed reliable but has not been verified and no guarantee, Warranty or representation, either express or implied, is made with respect to such information. Terms of sale or lease and availability are subject to change or withdrawal without notice.

1600 Genessee Street, Kansas City, Missouri

Suite 232 - 4,950 sf

- Former bank space
- Direct access from lobby, located on mezzanine
- Perfect for additional amenity in the building or open office space