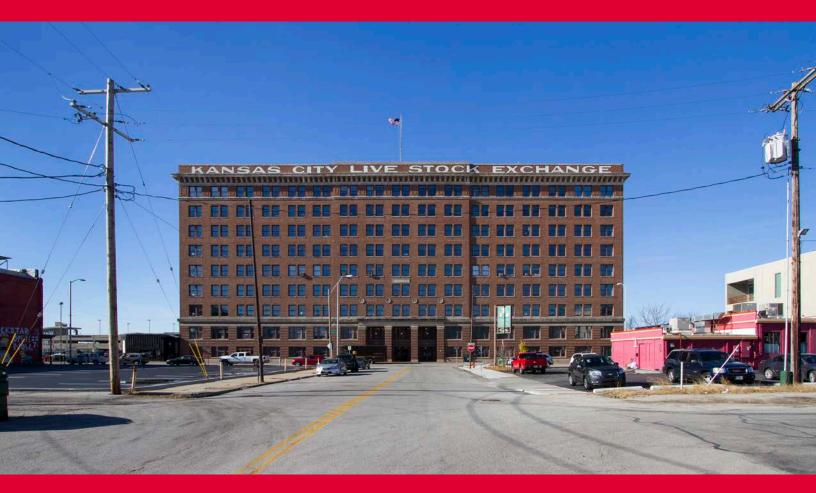

1600 Genessee Street, Kansas City, Missouri

### Stockyard District Office Space Available for Lease

#### **Building Features**

- Iconic Livestock Exchange Building
- Large suites available
- Garage parking available at competitive rates
- Minutes from Downtown Kansas City
- Surrounding stockyard district offers excellent dining and entertainment
- On-site management and 24/7 security
- Suites feature high ceilings, hardwood floors and original wood work
- Building amenities include fitness club, restaurant, event venue and art gallery
- Great access to I-70, I-670, I-35 and 169 Hwy
- Lease rate of \$17.50/sf full service
- No pass through expenses