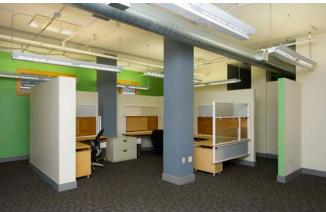

#### Featured Suite Photos

The information contained herein has been obtained from sources deemed reliable but has not been verified and no guarantee, Warranty or representation, either express or implied, is made with respect to such information. Terms of sale or lease and availability are subject to change or withdrawal without notice.

1600 Genessee Street, Kansas City, Missouri

Suite 232 - 4,950 sf

- Former bank space
- Direct access from lobby, located on mezzanine
- Perfect for additional amenity in the building or open office space