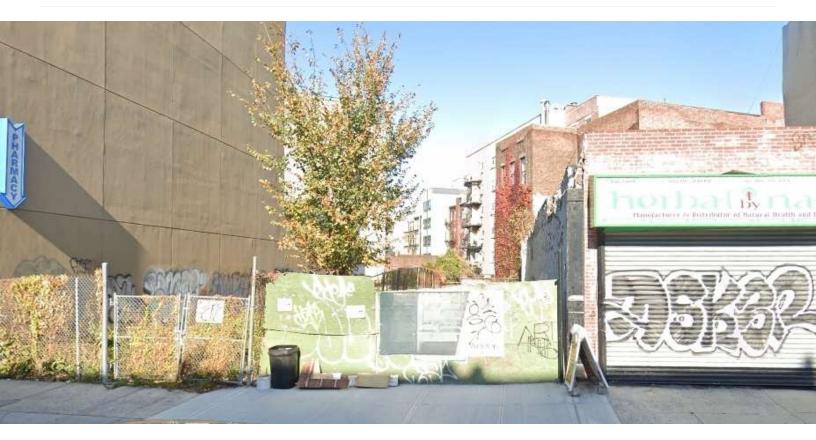

#### **PROPERTY DESCRIPTION**

1189 Fulton Street is a development opportunity located in the rapidly growing Bedford-Stuyvesant neighborhood of Brooklyn. This vacant lot offers 8,904 buildable square feet, providing ample space for a variety of development possibilities. Situated near the Franklin Avenue [A, C] Subway Station, the property benefits from excellent accessibility to public transportation, making it convenient for both residents and businesses. The surrounding area is home to a dynamic mix of local restaurants, and cultural businesses, landmarks, contributing to its appeal as a sought-after location for new development.

#### **PROPERTY HIGHLIGHTS**

- Subject property is a development opportunity in Bedford-Stuyvesant.
- Vacant lot consists of 8,904 buildable square feet.
- Survey available upon request.
- Just steps away from the Franklin Avenue [A, C] Subway Station, providing convenient access to Manhattan and other parts of Brooklyn.
- Easy access to major thoroughfares, including the Brooklyn-Queens Expressway (BQE), enhancing connectivity to the rest of the city.