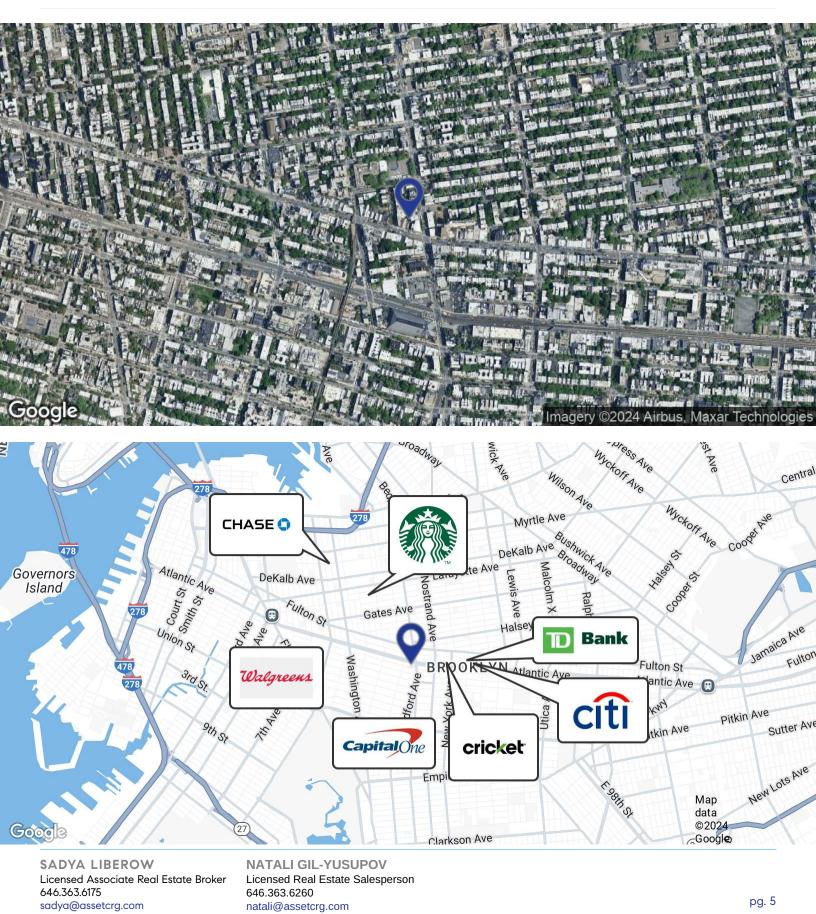

#### **PROPERTY DESCRIPTION**

1189 Fulton Street is a development opportunity located in the rapidly growing Bedford-Stuyvesant neighborhood of Brooklyn. This vacant lot offers 8,904 buildable square feet, providing ample space for a variety of development possibilities. Situated near the Franklin Avenue [A, C] Subway Station, the property benefits from excellent accessibility to public transportation, making it convenient for both residents and businesses. The surrounding area is home to a dynamic mix of local restaurants, and cultural businesses, landmarks, contributing to its appeal as a sought-after location for new development.

#### **PROPERTY HIGHLIGHTS**

- Subject property is a development opportunity in Bedford-Stuyvesant.
- Vacant lot consists of 8,904 buildable square feet.
- Survey available upon request.
- Just steps away from the Franklin Avenue [A, C] Subway Station, providing convenient access to Manhattan and other parts of Brooklyn.
- Easy access to major thoroughfares, including the Brooklyn-Queens Expressway (BQE), enhancing connectivity to the rest of the city.