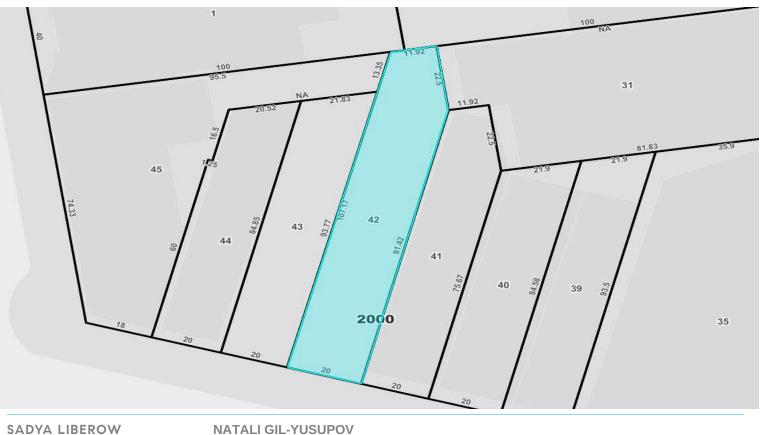

### **PROPERTY ANALYSIS**

| ADDRESS       | 1189 FULTON ST, BROOKLYN, NY 11216 |
|---------------|------------------------------------|
| Block/Lot     | 02000-0042                         |
| Neighborhood  | Bedford-Stuyvesant                 |
| Cross Streets | Fulton St & Bedford Ave            |
| Asset Type    | Development                        |
| Lot Size      | 20 ft x 107.17 ft                  |
| Lot SF        | 2,120 SF                           |
| Buildable SF  | 8,904 SF                           |
| Zoning        | R7D, C2-4                          |
| FAR           | 4.2                                |
| Taxes ('24)   | \$17,696                           |
| Tax Class     | 4                                  |