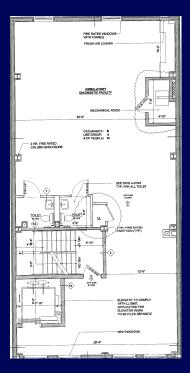

ACKAGE FOR
  QUALIFIED
  TENANTS

## **BUILDING**

- 6 ABOVE-GRADE

  FLOORS + FINISHED
  BASEMENT
- 12,600 SF GROSS
  BUILDING AREA
  - FINISHED BASEMENT SUITABLE FOR
- REHABILITATION CENTER, SPA, OR FITNESS CENTER
- METERED STREET PARKING





## **AREA**

LOCATED ON 31ST STREET BETWEEN 30TH DRIVE AND 31ST AVENUE IN THE HEART OF ASTORIA, QUEENS

STEPS AWAY FROM NEIGHBORHOOD AMENITIES, INCLUDING RESTAURANTS, PHARMACIES, BAKERIES, AND RETAIL STORES

EASY ACCESS TO HOYT PLAYGROUND AND ASTORIA PARK



THRIVING AREA WITH STRONG DEMAND FOR MEDICAL AND PROFESSIONAL OFFICE SPACE

### **TRANSPORTATION**

ONE BLOCK FROM THE N AND W TRAINS AT 30TH AVE STOP. MULTIPLE BUSES SERVICE THE IMMEDIATE AREA.

CONVIENENT AND EASY ACCESS TO THE GRAND CENTRAL PARKWAY, BQE AND THE RFK AND QUEENSBORO BRIDGES





1,850 SF FLOOR 6





2,000 SF FLOOR 3



1,620 SF **LOWER LEVEL** 

#### RICHARD NOVAK

**SENIOR VICE PRESIDENT** 917 575 4159 RICHARD.NOVAK@COLLIERS.COM LICENSED REAL ESTATE SALESPERSON

#### **JOSHUA KLIENBERG**

**EXECUTIVE VICE PRESIDENT** 203 961 6568 JOSHUA.KLEINBERG@COLLIERS.COM LICENSED REAL ESTATE SALESPERSON

#### **DANIEL MUNDLE**

ASSOCIATE 203 543 2872 DANIEL.MUNDLE@COLLIERS.COM LICENSED REAL ESTATE SALESPERSON



#### **COLLIERS INTERNATIONAL LI, LLC** 50 JERICHO QUADRANGLE, SUITE 110 **JERICHO, NY 11753**

No representation is made as to the accuracy of the information furnished herein and same is submitted subject to errors, omissions, change of prices, rental, or other conditions, prior sale, lease, sublease, and/or withdrawal without notice. While every attempt is made