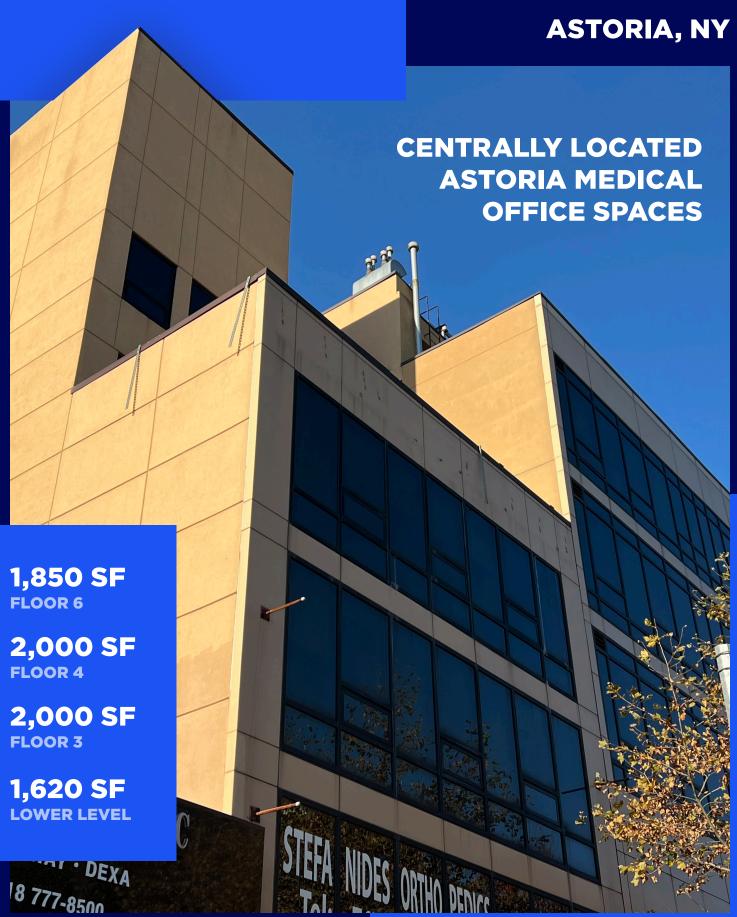

# 30-74 31<sup>SI</sup> STREET

1,850 SF FLOOR 6

2,000 SF FLOOR 3

1,620 SF **LOWER LEVEL** 