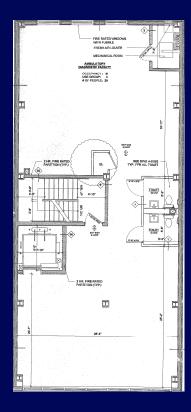

TENANTS

## **BUILDING**

- 6 ABOVE-GRADE

  FLOORS + FINISHED
  BASEMENT
- 12,600 SF GROSS
  BUILDING AREA
  - FINISHED BASEMENT SUITABLE FOR
- REHABILITATION CENTER, SPA, OR FITNESS CENTER
- METERED STREET PARKING





## **AREA**

LOCATED ON 31ST STREET BETWEEN 30TH DRIVE AND 31ST AVENUE IN THE HEART OF ASTORIA, QUEENS

STEPS AWAY FROM NEIGHBORHOOD AMENITIES, INCLUDING RESTAURANTS, PHARMACIES, BAKERIES, AND RETAIL STORES

EASY ACCESS TO HOYT PLAYGROUND AND ASTORIA PARK



THRIVING AREA WITH STRONG DEMAND FOR MEDICAL AND PROFESSIONAL OFFICE SPACE

### **TRANSPORTATION**

ONE BLOCK FROM THE N AND W TRAINS AT 30TH AVE STOP. MULTIPLE BUSES SERVICE THE IMMEDIATE AREA.

CONVIENENT AND EASY ACCESS TO THE GRAND CENTRAL PARKWAY, BQE AND THE RFK AND QUEENSBORO BRIDGES





1,850 SF FLOOR 6





2,000 SF FLOOR 3



1,620 SF **LOWER LEVEL** 

#### RICHARD NOVAK

**SENIOR VICE PRESIDENT** 917 575 4159 RICHARD.NOVAK@COLLIERS.COM LICENSED REAL ESTATE SALESPERSON

#### **JOSHUA KLIENBERG**

**EXECUTIVE VICE PRESIDENT** 203 961 6568 JOSHUA.KLEINBERG@COLLIERS.COM LICENSED REAL ESTATE SALESPERSON

#### **DANIEL MUNDLE**

ASSOCIATE 203 543 2872 DANIEL.MUNDLE@COLLIERS.COM LICENSED REAL ESTATE SALESPERSON



#### **COLLIERS INTERNATIONAL LI, LLC** 50 JERICHO QUADRANGLE, SUITE 110 **JERICHO, NY 11753**

No representation is made as to the accuracy of the information furnished herein and same is submitted subject to errors, omissions, change of prices, rental, or other conditions, prior sale, lease, sublease, and/or withdrawal without notice. While every attempt is made The measurements, dim