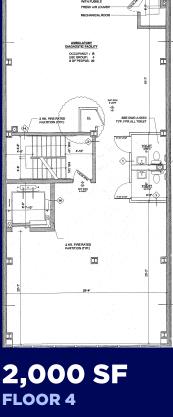

ED
  TENANTS

## **BUILDING**

- 6 ABOVE-GRADE

  FLOORS + FINISHED
  BASEMENT
- 12,600 SF GROSS
  BUILDING AREA
  - FINISHED BASEMENT SUITABLE FOR
- REHABILITATION CENTER, SPA, OR FITNESS CENTER
- METERED STREET PARKING





## **AREA**

LOCATED ON 31ST STREET BETWEEN 30TH DRIVE AND 31ST AVENUE IN THE HEART OF ASTORIA, QUEENS

STEPS AWAY FROM NEIGHBORHOOD AMENITIES, INCLUDING RESTAURANTS, PHARMACIES, BAKERIES, AND RETAIL STORES

EASY ACCESS TO HOYT PLAYGROUND AND ASTORIA PARK



THRIVING AREA WITH STRONG DEMAND FOR MEDICAL AND PROFESSIONAL OFFICE SPACE

### **TRANSPORTATION**

ONE BLOCK FROM THE N AND W TRAINS AT 30TH AVE STOP. MULTIPLE BUSES SERVICE THE IMMEDIATE AREA.

CONVIENENT AND EASY ACCESS TO THE GRAND CENTRAL PARKWAY, BQE AND THE RFK AND QUEENSBORO BRIDGES





1,850 SF FLOOR 6





2,000 SF FLOOR 3



1,620 SF **LOWER LEVEL** 

#### RICHARD NOVAK

**SENIOR VICE PRESIDENT** 917 575 4159 RICHARD.NOVAK@COLLIERS.COM LICENSED REAL ESTATE SALESPERSON

#### **JOSHUA KLIENBERG**

**EXECUTIVE VICE PRESIDENT** 203 961 6568 JOSHUA.KLEINBERG@COLLIERS.COM LICENSED REAL ESTATE SALESPERSON

#### **DANIEL MUNDLE**

ASSOCIATE 203 543 2872 DANIEL.MUNDLE@COLLIERS.COM LICENSED REAL ESTATE SALESPERSON



#### **COLLIERS INTERNATIONAL LI, LLC** 50 JERICHO QUADRANGLE, SUITE 110 **JERICHO, NY 11753**

No representation is made as to the accuracy of the information furnished herein and same is submitted subject to errors, omissions, change of prices, rental, or other conditions, prior sale, lease, sublease, and/or withdrawal without notice. While every attempt is made The measurements, d