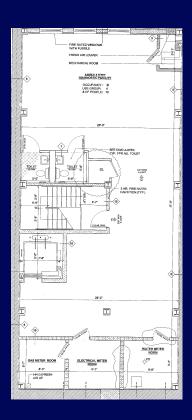

LDING**

- 6 ABOVE-GRADE

  FLOORS + FINISHED
  BASEMENT
- 12,600 SF GROSS
  BUILDING AREA
  - FINISHED BASEMENT SUITABLE FOR
- REHABILITATION CENTER, SPA, OR FITNESS CENTER
- METERED STREET PARKING





## **AREA**

LOCATED ON 31ST STREET BETWEEN 30TH DRIVE AND 31ST AVENUE IN THE HEART OF ASTORIA, QUEENS

STEPS AWAY FROM NEIGHBORHOOD AMENITIES, INCLUDING RESTAURANTS, PHARMACIES, BAKERIES, AND RETAIL STORES

EASY ACCESS TO HOYT PLAYGROUND AND ASTORIA PARK



THRIVING AREA WITH STRONG DEMAND FOR MEDICAL AND PROFESSIONAL OFFICE SPACE

### **TRANSPORTATION**

ONE BLOCK FROM THE N AND W TRAINS AT 30TH AVE STOP. MULTIPLE BUSES SERVICE THE IMMEDIATE AREA.

CONVIENENT AND EASY ACCESS TO THE GRAND CENTRAL PARKWAY, BQE AND THE RFK AND QUEENSBORO BRIDGES





1,850 SF FLOOR 6





2,000 SF FLOOR 3



1,620 SF **LOWER LEVEL** 

#### RICHARD NOVAK

**SENIOR VICE PRESIDENT** 917 575 4159 RICHARD.NOVAK@COLLIERS.COM LICENSED REAL ESTATE SALESPERSON

#### **JOSHUA KLIENBERG**

**EXECUTIVE VICE PRESIDENT** 203 961 6568 JOSHUA.KLEINBERG@COLLIERS.COM LICENSED REAL ESTATE SALESPERSON

#### **DANIEL MUNDLE**

ASSOCIATE 203 543 2872 DANIEL.MUNDLE@COLLIERS.COM LICENSED REAL ESTATE SALESPERSON



#### **COLLIERS INTERNATIONAL LI, LLC** 50 JERICHO QUADRANGLE, SUITE 110 **JERICHO, NY 11753**

No representation is made as to the accuracy of the information furnished herein and same is submitted subject to errors, omissions, change of prices, rental, or other conditions, prior sale, lease, sublease, and/or withdrawal without notice. While every attempt is made The measurements, dimensions, specificati