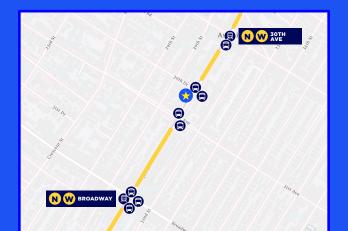

## **AREA**

LOCATED ON 31ST STREET BETWEEN 30TH DRIVE AND 31ST AVENUE IN THE HEART OF ASTORIA, QUEENS

STEPS AWAY FROM NEIGHBORHOOD AMENITIES, INCLUDING RESTAURANTS, PHARMACIES, BAKERIES, AND RETAIL STORES

EASY ACCESS TO HOYT PLAYGROUND AND ASTORIA PARK

THRIVING AREA WITH STRONG DEMAND FOR MEDICAL AND PROFESSIONAL OFFICE SPACE

### **TRANSPORTATION**

ONE BLOCK FROM THE N AND W TRAINS AT 30TH AVE STOP. MULTIPLE BUSES SERVICE THE IMMEDIATE AREA.

CONVIENENT AND EASY ACCESS TO THE GRAND CENTRAL PARKWAY, BQE AND THE RFK AND QUEENSBORO BRIDGES