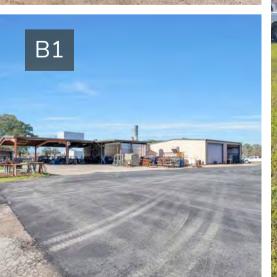

B1: 1,600 SQFT OFFICE, 12,000 SQFT WAREHOUSE, 4,000 SQFT OVERHANG;

B2: 2,400 SQFT OFFICE, 12,400 SQFT WAREHOUSE, 4,000 SQ FT OVERHANG;

B3: 3,200 SQFT WAREHOUSE; B4: 3,200 SQFT WAREHOUSE

B1 AND B2 WAREHOUSES OFFER CHAIN-OPERATED STEEL OVERHEAD DOORS AND MEZZANINE SPACE