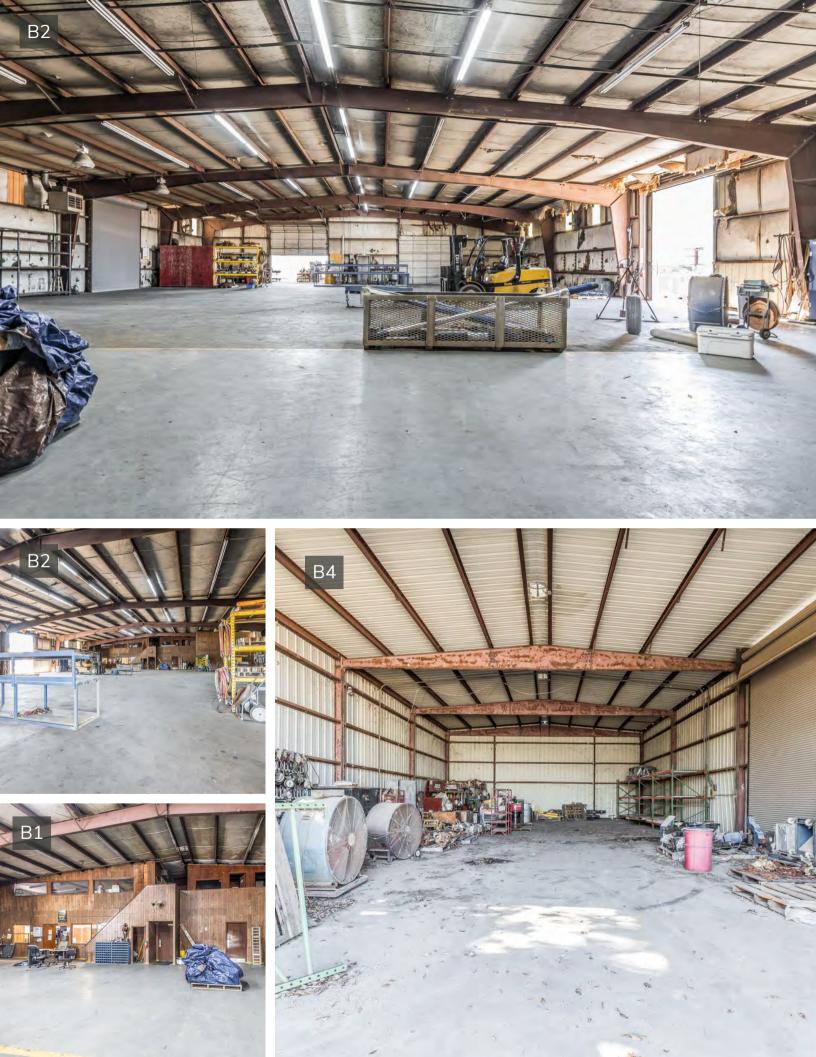

## LARGE INDUSTRIAL SITE

251 ROUSSEAU RD, YOUNGSVILLE, LA 70592

Sale Price: \$3,600,000

4 BUILDINGS +/- 42,800 SQFT TOTAL 5.61 ACRE SITE

INDUSTRIAL SITE INCLUDING 4 BUILDINGS - 2 OFFICE/WAREHOUSES AND 2 ADDITIONAL WAREHOUSES

B1: 1,600 SQFT OFFICE, 12,000 SQFT WAREHOUSE, 4,000 SQFT OVERHANG;

B2: 2,400 SQFT OFFICE, 12,400 SQFT WAREHOUSE, 4,000 SQ FT OVERHANG;

B3: 3,200 SQFT WAREHOUSE; B4: 3,200 SQFT WAREHOUSE

B1 AND B2 WAREHOUSES OFFER CHAIN-OPERATED STEEL OVERHEAD DOORS AND MEZZANINE SPACE