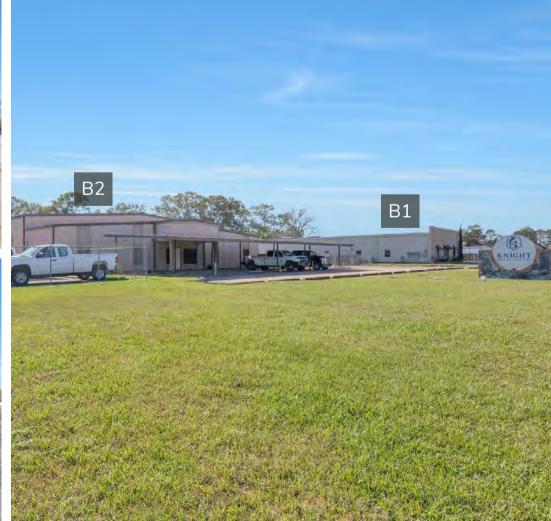

## LARGE INDUSTRIAL SITE

251 ROUSSEAU RD, YOUNGSVILLE, LA 70592

Sale Price: \$3,600,000

4 BUILDINGS +/- 42,800 SQFT TOTAL 5.61 ACRE SITE

INDUSTRIAL SITE INCLUDING 4 BUILDINGS - 2 OFFICE/WAREHOUSES AND 2 ADDITIONAL WAREHOUSES

B1: 1,600 SQFT OFFICE, 12,000 SQFT WAREHOUSE, 4,000 SQFT OVERHANG;

B2: 2,400 SQFT OFFICE, 12,400 SQFT WAREHOUSE, 4,000 SQ FT OVERHANG;

B3: 3,200 SQFT WAREHOUSE; B4: 3,200 SQFT WAREHOUSE

B1 AND B2 WAREHOUSES OFFER CHAIN-OPERATED STEEL OVERHEAD DOORS AND MEZZANINE SPACE

LOCATED OFF OF YOUNGSVILLE HWY, IN CLOSE PROXIMITY TO AMBASSADOR CAFFERY PKWY, WITH U.S. HWY 90 ACCESS

JEFF LANDRY, CCIM
MANAGING BROKER, PARTNER
337-257-5380
JEFF@SCOUTREC.COM

905 JEFFERSON ST. STE 504, LAFAYETTE LA, 70501 | 337-443-0880 | SCOUTREC.COM