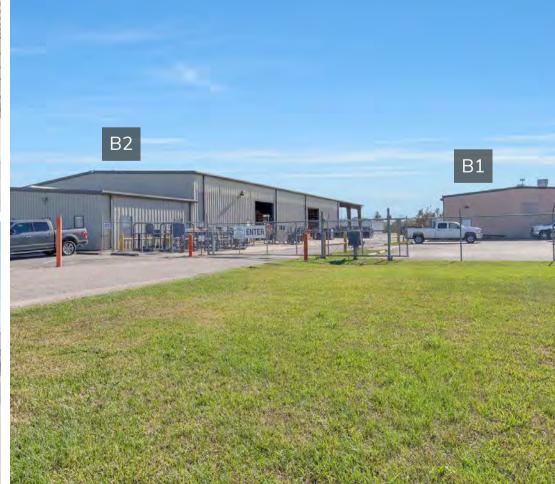

## LARGE INDUSTRIAL SITE

251 ROUSSEAU RD, YOUNGSVILLE, LA 70592

Sale Price: \$3,600,000

4 BUILDINGS +/- 42,800 SQFT TOTAL 5.61 ACRE SITE

INDUSTRIAL SITE INCLUDING 4 BUILDINGS - 2 OFFICE/WAREHOUSES AND 2 ADDITIONAL WAREHOUSES

B1: 1,600 SQFT OFFICE, 12,000 SQFT WAREHOUSE, 4,000 SQFT OVERHANG;

B2: 2,400 SQFT OFFICE, 12,400 SQFT WAREHOUSE, 4,000 SQ FT OVERHANG;

B3: 3,200 SQFT WAREHOUSE; B4: 3,200 SQFT WAREHOUSE

B1 AND B2 WAREHOUSES OFFER CHAIN-OPERATED STEEL OVERHEAD DOORS AND MEZZANINE SPACE

LOCATED OFF OF YOUNGSVILLE HWY, IN CLOSE PROXIMITY TO AMBASSADOR CAFFERY PKWY, WITH U.S. HWY 90 ACCESS

JEFF LANDRY, CCIM
MANAGING BROKER, PARTNER
337-257-5380
JEFF@SCOUTREC.COM

905 JEFFERSON ST. STE 504, LAFAYETTE LA, 70501 | 337-443-0880 | SCOUTREC.COM