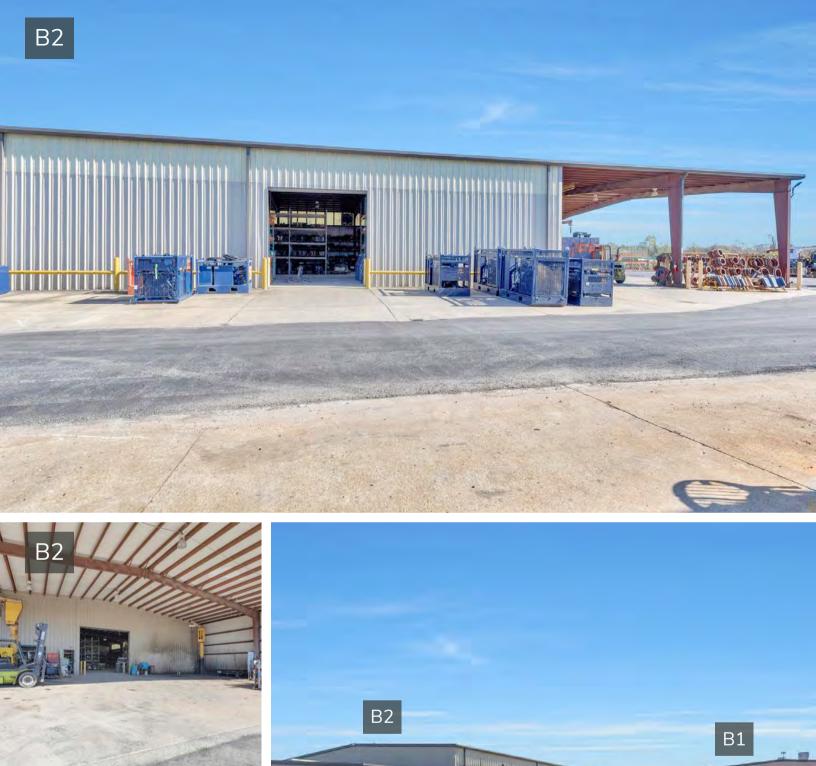

B1: 1,600 SQFT OFFICE, 12,000 SQFT WAREHOUSE, 4,000 SQFT OVERHANG;

B2: 2,400 SQFT OFFICE, 12,400 SQFT WAREHOUSE, 4,000 SQ FT OVERHANG;

B3: 3,200 SQFT WAREHOUSE; B4: 3,200 SQFT WAREHOUSE

B1 AND B2 WAREHOUSES OFFER CHAIN-OPERATED STEEL OVERHEAD DOORS AND MEZZANINE SPACE