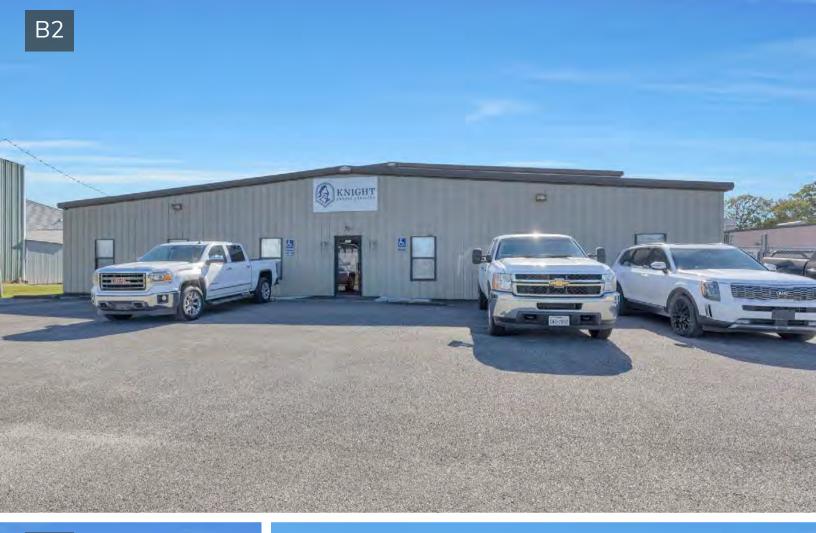

B1: 1,600 SQFT OFFICE, 12,000 SQFT WAREHOUSE, 4,000 SQFT OVERHANG;

B2: 2,400 SQFT OFFICE, 12,400 SQFT WAREHOUSE, 4,000 SQ FT OVERHANG;

B3: 3,200 SQFT WAREHOUSE; B4: 3,200 SQFT WAREHOUSE

B1 AND B2 WAREHOUSES OFFER CHAIN-OPERATED STEEL OVERHEAD DOORS AND MEZZANINE SPACE