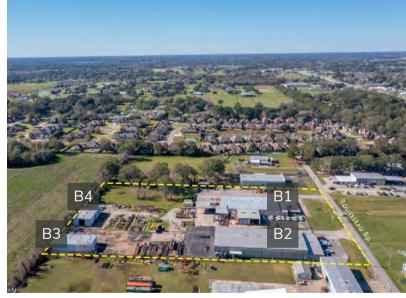

## LARGE INDUSTRIAL SITE

251 ROUSSEAU RD, YOUNGSVILLE, LA 70592

Sale Price: \$3,600,000

4 BUILDINGS +/- 42,800 SQFT TOTAL 5.61 ACRE SITE

INDUSTRIAL SITE INCLUDING 4 BUILDINGS - 2 OFFICE/WAREHOUSES AND 2 ADDITIONAL WAREHOUSES

B1: 1,600 SQFT OFFICE, 12,000 SQFT WAREHOUSE, 4,000 SQFT OVERHANG;

B2: 2,400 SQFT OFFICE, 12,400 SQFT WAREHOUSE, 4,000 SQ FT OVERHANG;

B3: 3,200 SQFT WAREHOUSE; B4: 3,200 SQFT WAREHOUSE

B1 AND B2 WAREHOUSES OFFER CHAIN-OPERATED STEEL OVERHEAD DOORS AND MEZZANINE SPACE