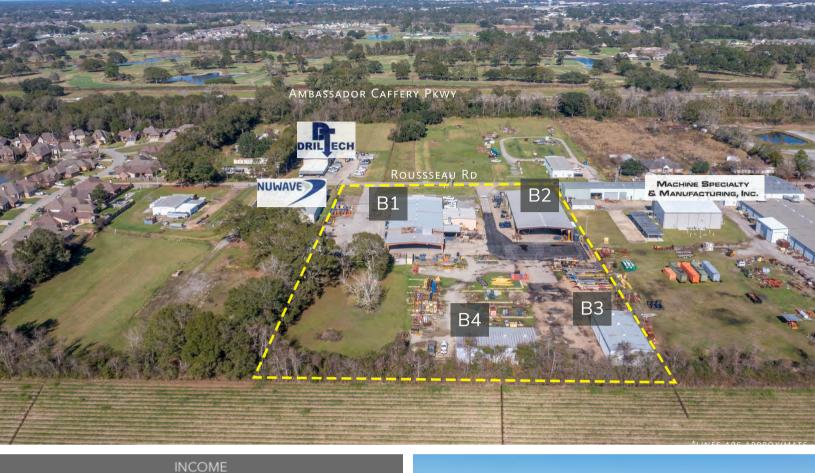

## LARGE INDUSTRIAL SITE

251 ROUSSEAU RD, YOUNGSVILLE, LA 70592

Sale Price: \$3,600,000

4 BUILDINGS +/- 42,800 SQFT TOTAL 5.61 ACRE SITE

INDUSTRIAL SITE INCLUDING 4 BUILDINGS - 2 OFFICE/WAREHOUSES AND 2 ADDITIONAL WAREHOUSES

LOCATED OFF OF YOUNGSVILLE HWY, IN CLOSE PROXIMITY TO AMBASSADOR CAFFERY PKWY, WITH U.S. HWY 90 ACCESS

JEFF LANDRY, CCIM
MANAGING BROKER, PARTNER
337-257-5380
JEFF@SCOUTREC.COM

905 JEFFERSON ST. STE 504, LAFAYETTE LA, 70501 | 337-443-0880 | SCOUTREC.COM