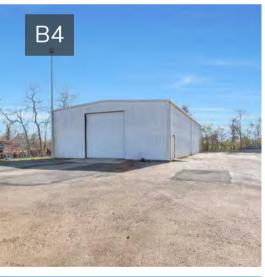

B1: 1,600 SQFT OFFICE, 12,000 SQFT WAREHOUSE, 4,000 SQFT OVERHANG;

B2: 2,400 SQFT OFFICE, 12,400 SQFT WAREHOUSE, 4,000 SQ FT OVERHANG;

B3: 3,200 SQFT WAREHOUSE; B4: 3,200 SQFT WAREHOUSE

B1 AND B2 WAREHOUSES OFFER CHAIN-OPERATED STEEL OVERHEAD DOORS AND MEZZANINE SPACE