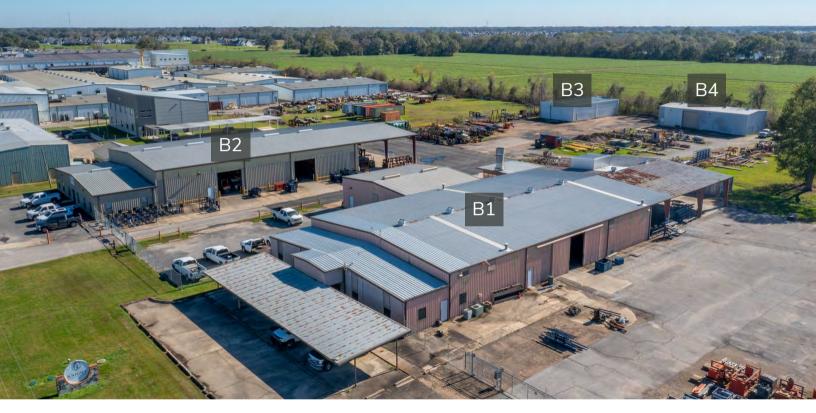

## LARGE INDUSTRIAL SITE

251 ROUSSEAU RD, YOUNGSVILLE, LA 70592

Sale Price: \$3,600,000

4 BUILDINGS +/- 42,800 SQFT TOTAL 5.61 ACRE SITE

INDUSTRIAL SITE INCLUDING 4 BUILDINGS - 2 OFFICE/WAREHOUSES AND 2 ADDITIONAL WAREHOUSES

B1: 1,600 SQFT OFFICE, 12,000 SQFT WAREHOUSE, 4,000 SQFT OVERHANG;

B2: 2,400 SQFT OFFICE, 12,400 SQFT WAREHOUSE, 4,000 SQ FT OVERHANG;

B3: 3,200 SQFT WAREHOUSE; B4: 3,200 SQFT WAREHOUSE

B1 AND B2 WAREHOUSES OFFER CHAIN-OPERATED STEEL OVERHEAD DOORS AND MEZZANINE SPACE