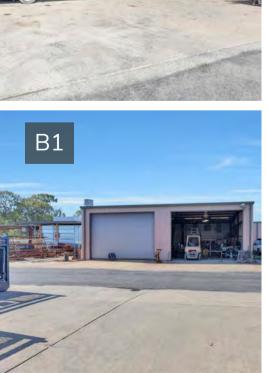

B1: 1,600 SQFT OFFICE, 12,000 SQFT WAREHOUSE, 4,000 SQFT OVERHANG;

B2: 2,400 SQFT OFFICE, 12,400 SQFT WAREHOUSE, 4,000 SQ FT OVERHANG;

B3: 3,200 SQFT WAREHOUSE; B4: 3,200 SQFT WAREHOUSE

B1 AND B2 WAREHOUSES OFFER CHAIN-OPERATED STEEL OVERHEAD DOORS AND MEZZANINE SPACE