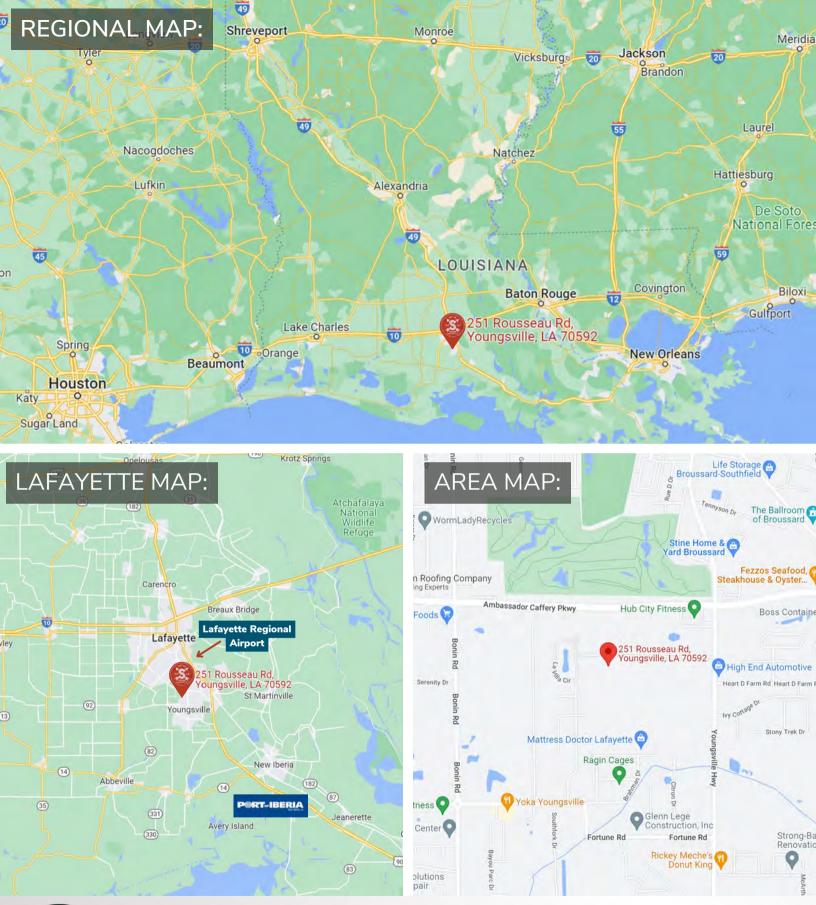

LOCATED OFF OF YOUNGSVILLE HWY, IN CLOSE PROXIMITY TO AMBASSADOR CAFFERY PKWY, WITH U.S. HWY 90 ACCESS

JEFF LANDRY, CCIM
MANAGING BROKER, PARTNER
337-257-5380
JEFF@SCOUTREC.COM

905 JEFFERSON ST. STE 504, LAFAYETTE LA, 70501 | 337-443-0880 | SCOUTREC.COM