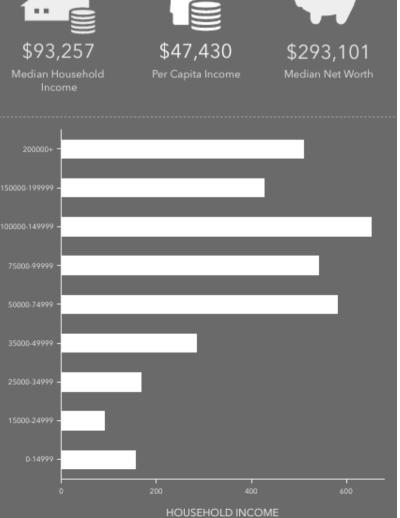

## LARGE INDUSTRIAL SITE

251 ROUSSEAU RD, YOUNGSVILLE, LA 70592

Sale Price: \$3,600,000

4 BUILDINGS +/- 42,800 SQFT TOTAL 5.61 ACRE SITE



INDUSTRIAL SITE INCLUDING 4 BUILDINGS - 2 OFFICE/WAREHOUSES AND 2 ADDITIONAL WAREHOUSES

B1: 1,600 SQFT OFFICE, 12,000 SQFT WAREHOUSE, 4,000 SQFT OVERHANG;

B2: 2,400 SQFT OFFICE, 12,400 SQFT WAREHOUSE, 4,000 SQ FT OVERHANG;

B3: 3,200 SQFT WAREHOUSE; B4: 3,200 SQFT WAREHOUSE

B1 AND B2 WAREHOUSES OFFER CHAIN-OPERATED STEEL OVERHEAD DOORS AND MEZZANINE SPACE

LOCATED OFF OF YOUNGSVILLE HWY, IN CLOSE PROXIMITY TO AMBASSADOR CAFFERY PKWY, WITH U.S. HWY 90 ACCESS

JEFF LANDRY, CCIM
MANAGING BROKER, PARTNER
337-257-5380
JEFF@SCOUTREC.COM



905 JEFFERSON ST. STE 504, LAFAYETTE LA, 70501 | 337-443-0880 | SCOUTREC.COM













































JEFF LANDRY, CCIM MANAGING BROKER, PARTNER 337-257-5380 JEFF@SCOUTREC.COM

251 ROUSSEAU RD, YOUNGSVILLE, LA 70592

905 JEFFERSON ST. STE 504, LAFAYETTE LA, 70501 | 337-443-0880 | SCOUTREC.COM

## **PROPERTY ADVISORS:**



JEFF LANDRY, CCIM MANAGING BROKER, PARTNER <u>JEFF@SCOUTREC.COM</u> 337-257-5380



JASON TANGEN
PRINCIPAL
JASON.TANGEN@COLLIERS.COM
713-830-4006



BARRETT GIBSON, SIOR PRINCIPAL BARRETT.GIBSON@COLLIERS.COM 713-830-2114