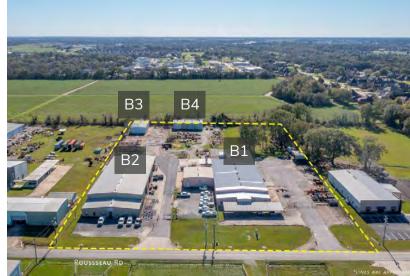

## LARGE INDUSTRIAL SITE

251 ROUSSEAU RD, YOUNGSVILLE, LA 70592

Sale Price: \$3,600,000

4 BUILDINGS +/- 42,800 SQFT TOTAL 5.61 ACRE SITE

INDUSTRIAL SITE INCLUDING 4 BUILDINGS - 2 OFFICE/WAREHOUSES AND 2 ADDITIONAL WAREHOUSES

B1: 1,600 SQFT OFFICE, 12,000 SQFT WAREHOUSE, 4,000 SQFT OVERHANG;

B2: 2,400 SQFT OFFICE, 12,400 SQFT WAREHOUSE, 4,000 SQ FT OVERHANG;

B3: 3,200 SQFT WAREHOUSE; B4: 3,200 SQFT WAREHOUSE

B1 AND B2 WAREHOUSES OFFER CHAIN-OPERATED STEEL OVERHEAD DOORS AND MEZZANINE SPACE

LOCATED OFF OF YOUNGSVILLE HWY, IN CLOSE PROXIMITY TO AMBASSADOR CAFFERY PKWY, WITH U.S. HWY 90 ACCESS

JEFF LANDRY, CCIM
MANAGING BROKER, PARTNER
337-257-5380
JEFF@SCOUTREC.COM

905 JEFFERSON ST. STE 504, LAFAYETTE LA, 70501 | 337-443-0880 | SCOUTREC.COM