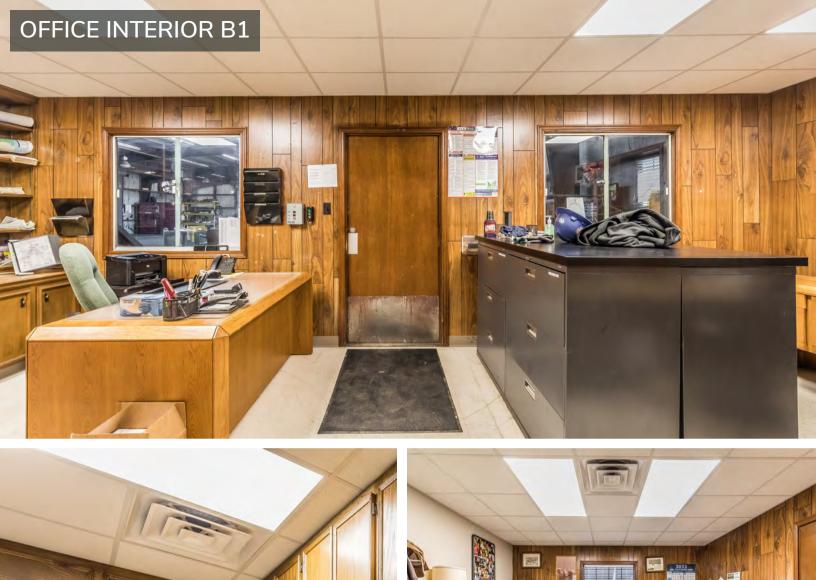

## LARGE INDUSTRIAL SITE

251 ROUSSEAU RD, YOUNGSVILLE, LA 70592

Sale Price: \$3,600,000

4 BUILDINGS +/- 42,800 SQFT TOTAL 5.61 ACRE SITE

INDUSTRIAL SITE INCLUDING 4 BUILDINGS - 2 OFFICE/WAREHOUSES AND 2 ADDITIONAL WAREHOUSES

B1: 1,600 SQFT OFFICE, 12,000 SQFT WAREHOUSE, 4,000 SQFT OVERHANG;

B2: 2,400 SQFT OFFICE, 12,400 SQFT WAREHOUSE, 4,000 SQ FT OVERHANG;

B3: 3,200 SQFT WAREHOUSE; B4: 3,200 SQFT WAREHOUSE

B1 AND B2 WAREHOUSES OFFER CHAIN-OPERATED STEEL OVERHEAD DOORS AND MEZZANINE SPACE