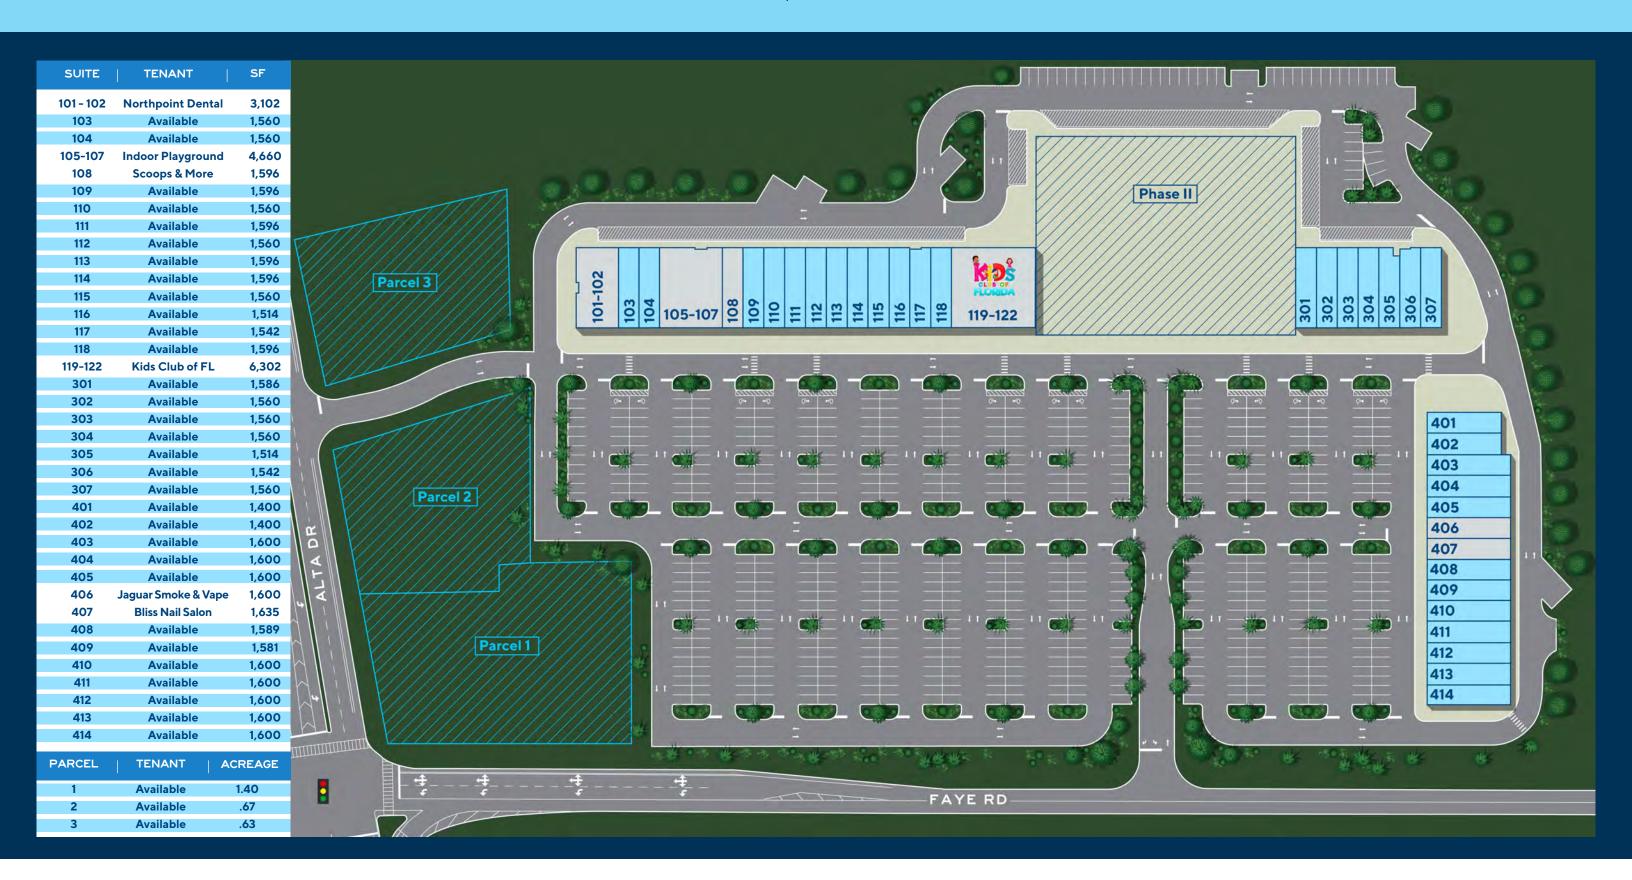

ive years



♥11257 Alta Drive | Jacksonville, FL 32226



♥11257 Alta Drive | Jacksonville, FL 32226



# NEARBY BUSINESS, RETAIL AND RESIDENTIAL



#### Industry

Dozens of nearby national distribution centers, industrial facilities and manufacturing plants keep the area well populated with daytime workers



#### Oceanway

A collection of subdivisions and growing, family-oriented neighborhoods including a notable military population.



### **Northpoint Village**

3 minute drive

Developing shopping hub anchored by Publix

## DEMOGRAPHICS BY RADIUS

|                 | i mile | 3 miles | 5 miles |
|-----------------|--------|---------|---------|
| Population      | 1,492  | 15,580  | 55,274  |
| -<br>Households | 542    | 5,810   | 21,255  |

♥11257 Alta Drive | Jacksonville, FL 32226