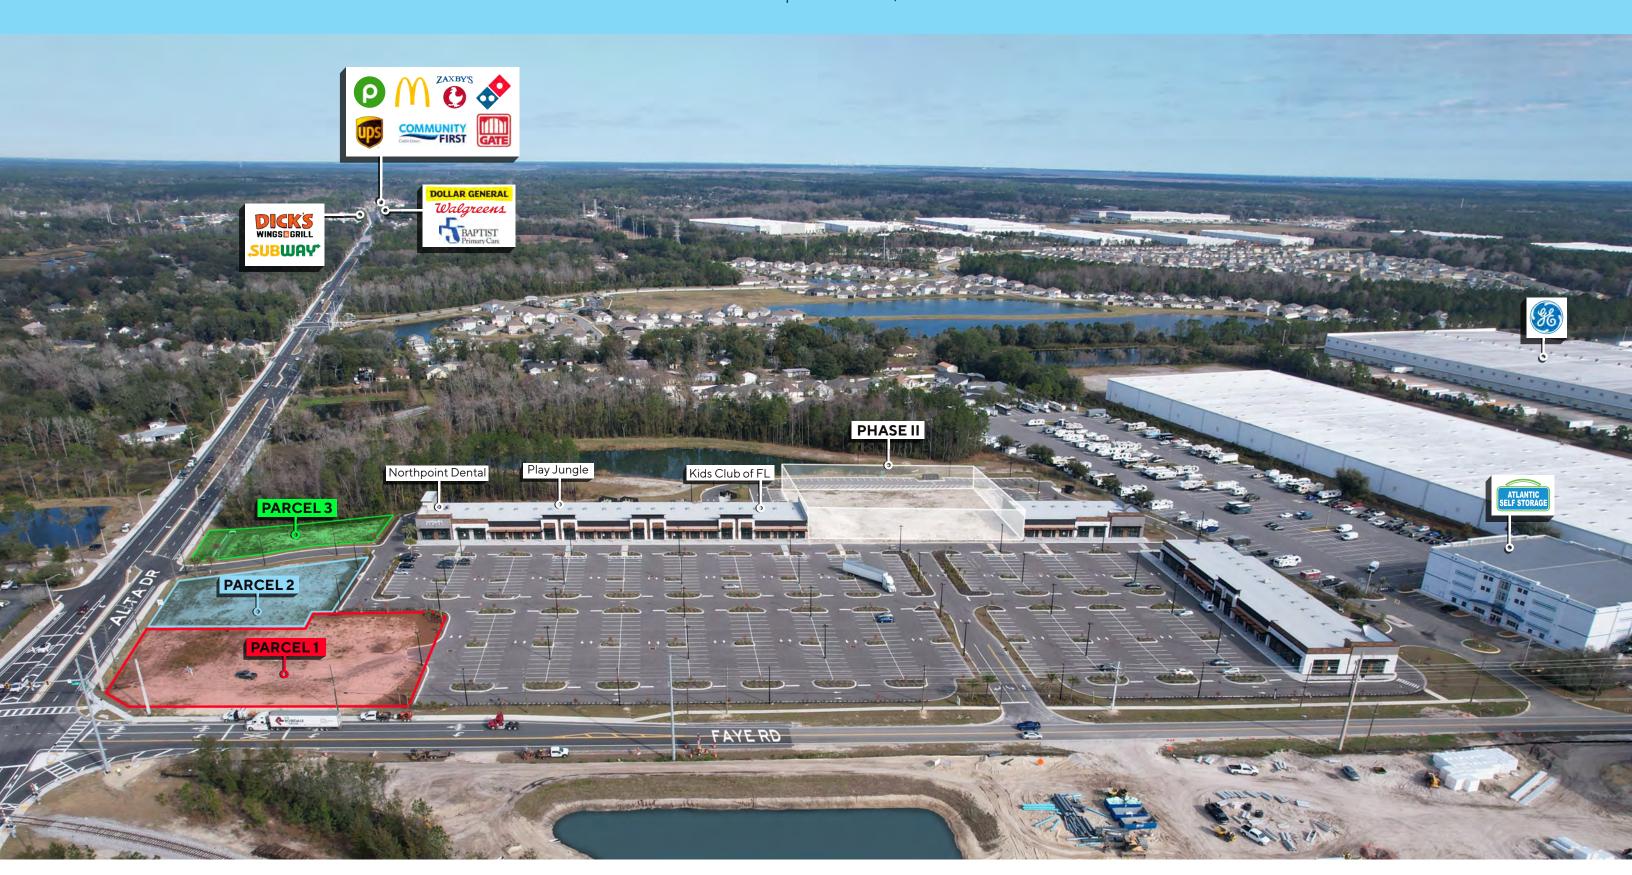

### **FEATURES**

- ◆ Dunn's Creek Crossing is a brand new center on a 20-acre site offering space for future big box development, in-line retail, and outparcels available for built-to-suit
- Perfectly positioned in a Jacksonville suburb along the main thoroughfares connecting commuters to Beltway 295 and downtown
- ♦ Situated in one of the state's fastest-growing areas that's projected to see a 7.2% increase in population over the next five years

### **Northpoint Village**

3 minute drive

Developing shopping hub anchored by Publix