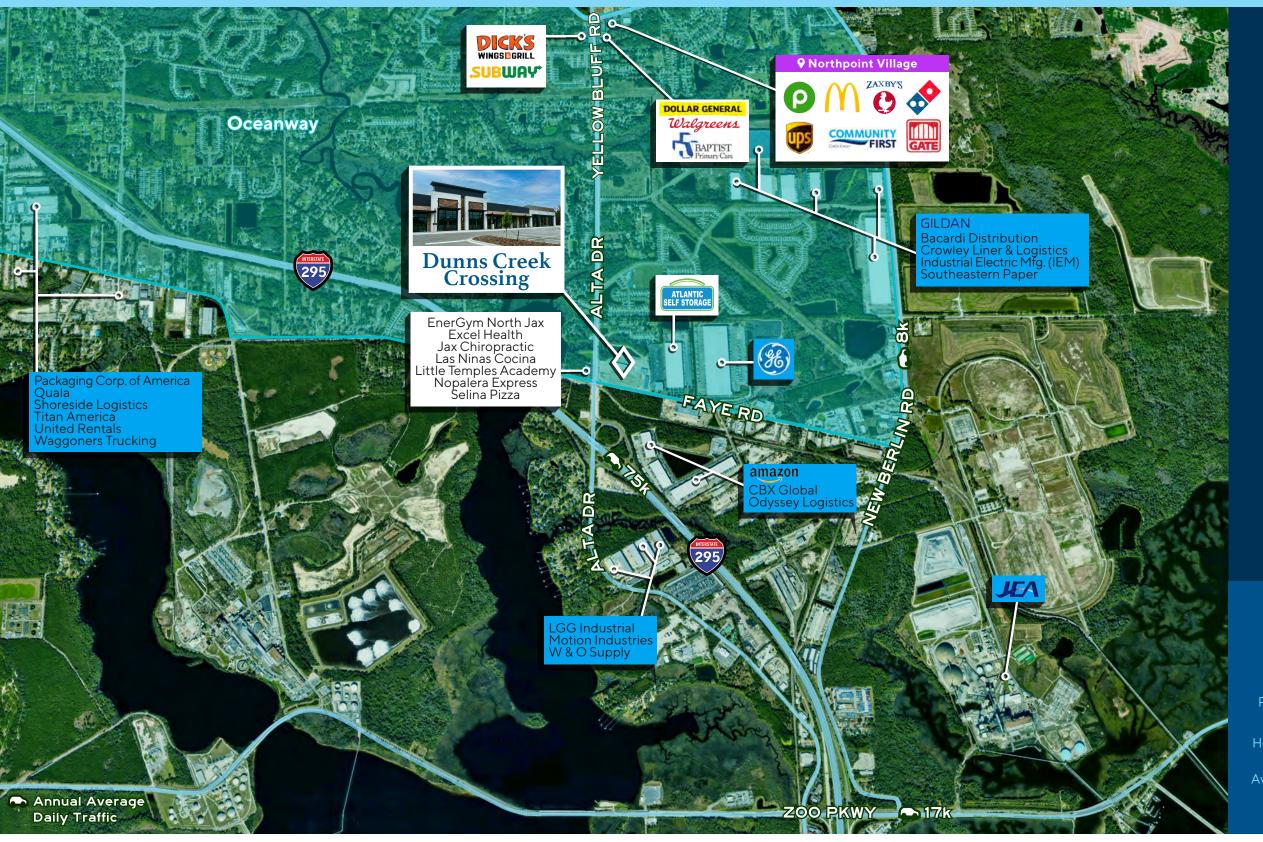

# NEARBY BUSINESS, RETAIL AND RESIDENTIAL

#### Industry

Dozens of nearby national distribution centers, industrial facilities and manufacturing plants keep the area well populated with daytime workers

#### Oceanway

A collection of subdivisions and growing, family-oriented neighborhoods including a notable military population.

### **Northpoint Village**

3 minute drive

Developing shopping hub anchored by Publix