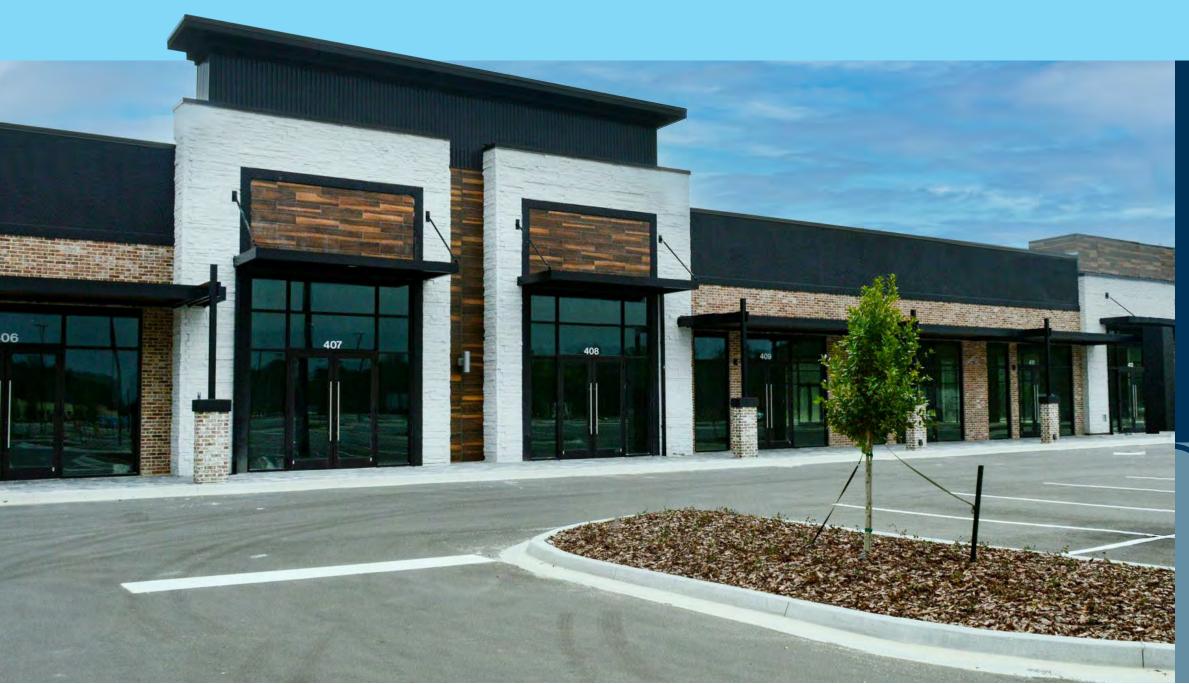

### **FEATURES**

- ◆ Dunn's Creek Crossing is a brand new center on a 20-acre site offering space for future big box development, in-line retail, and outparcels available for built-to-suit
- Perfectly positioned in a Jacksonville suburb along the main thoroughfares connecting commuters to Beltway 295 and downtown
- ♦ Situated in one of the state's fastest-growing areas that's projected to see a 7.2% increase in population over the next five years