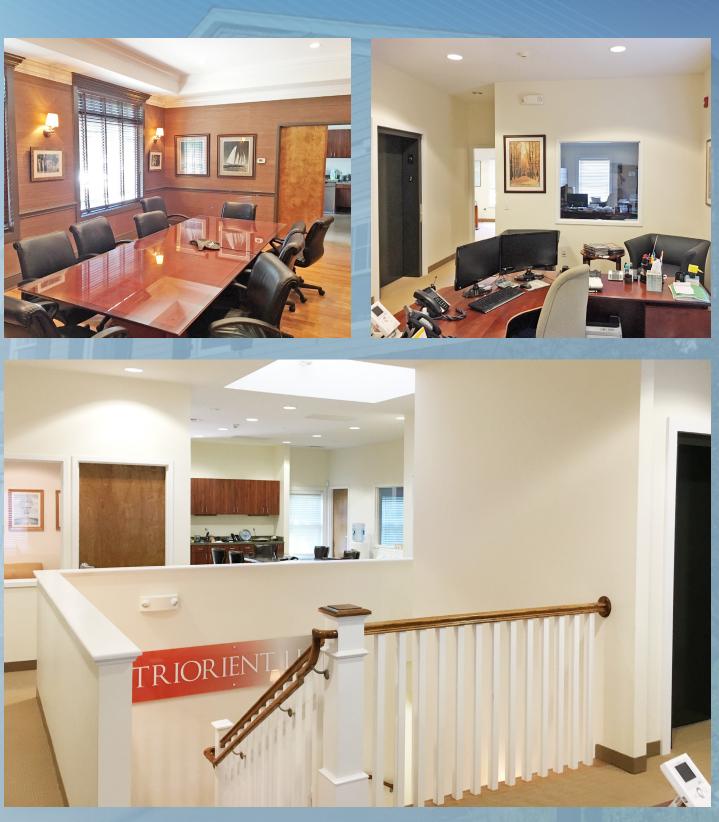

ng place of business for employees and customers alike.

Darien is an affluent Fairfield County community of approximately 21,000 residents situated 1 hour from New York City and has one of the highest average household incomes of any town in the country. With two train stations, and easy access to both I-95 and the Merritt Parkway; Darien is a commuter's dream and a wonderful place to work.



## **INVESTMENT HIGHLIGHTS**

- **1** ATTRACTIVE OPPORTUNITY FOR OWNER USER
- **2** TRANSIT ORIENTED LOCATION CLOSE TO DOWNTOWN
- **3** AMPLE PARKING AT 3 SPACES PER 1000 SQUARE FEET
- **4** RECENT CONSTRUCTION WITH UPDATED FINISHES
- **5** PRIVATE SETTING WITH NO OTHER BUILDING ENCROACHMENT
- 6 PRIME FRONTAGE ON ONE OF DARIEN'S BUSIEST CORRIDORS

PRICING AVAILABLE UPON REQUEST

## INTERIOR PHOTOS



### 76 TOKENEKE ROAD

## **FLOOR PLANS**

**1<sup>ST</sup> FLOOR** 

2<sup>ND</sup> FLOOR





CONFIDENTIAL OFFERING MEMORANDUM 4

Exclusively Offered by:



680 Washington Boulevard, 8th Floor Stamford, CT 06901

## 76 TOKENEKE ROAD



#### CAPITAL MARKETS:

### MATT ARMSTRONG

Senior Managing Director 203-580-3153 matt.armstrong@nmrk.com

### LEASING EXPERTISE:

### TIM RORICK

Senior Managing Director 203-531-3622 tim.rorick@nmrk.com

The information contained herein has been obtained from sources deemed reliable but has not been verified and no guarantee, warranty or representation, either express or implied, is made with respect to such information. Terms of sale and availability are subject to change or withdrawal without notice.