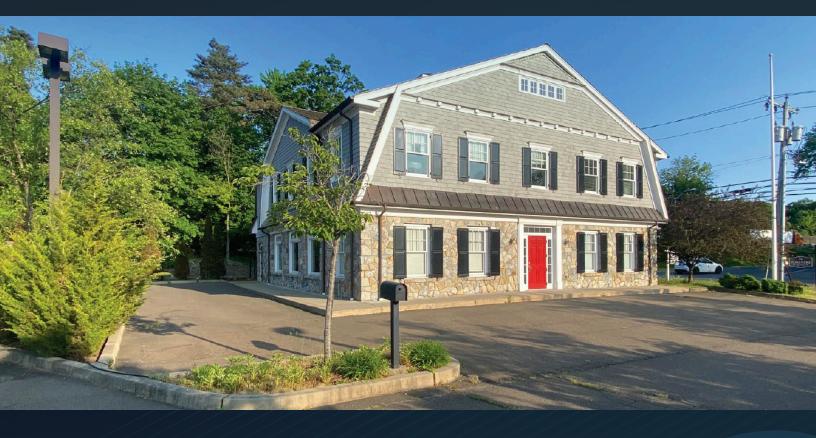

# EXECUTIVE SUMMARY

Newmark is bringing to market a first-class office building located at **76 Tokeneke Road** (CT Route 136). The property is situated in a coveted neighborhood of Darien, CT that provides a great opportunity for an owner/user who is looking for 7,803 square feet of office space situated close to the train and central business district. The two-story office building was built in 2007 and has been recently updated. It sits on .43 acres and has ample parking with 3 cars per 1,000 square feet and will be delivered vacant for a single use or multiple use tenants. The beautiful New England style architectural design and attractive landscaping make this a welcoming place of business for employees and customers alike.