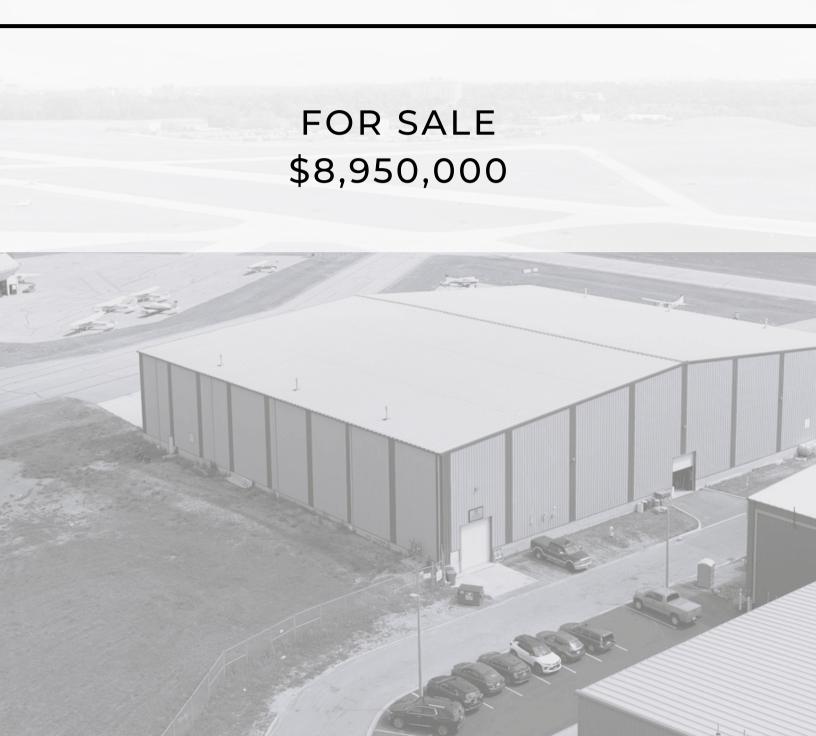

## AIRPLANE HANGAR 1180 KEITH ROSS DRIVE OSHAWA, ONTARIO

#### SUMMARY

Newly built (2019) 42,335 square foot airplane hangar located at the Oshawa Executive Airport (CYOO). This rare opportunity sits on 2.6 acres of privately held land and lends itself to various uses including: aircraft storage, medevac, aircraft maintenance/repair/overhaul, sports facility, movie studio, club, warehouse storage etc. As an added feature to this unique property, there is an existing 4,100 square foot shell for future office/lounge space that has an unobstructed view of the airport. Parking for 40 vehicles.

#### **AERIAL PHOTOGRAPH**