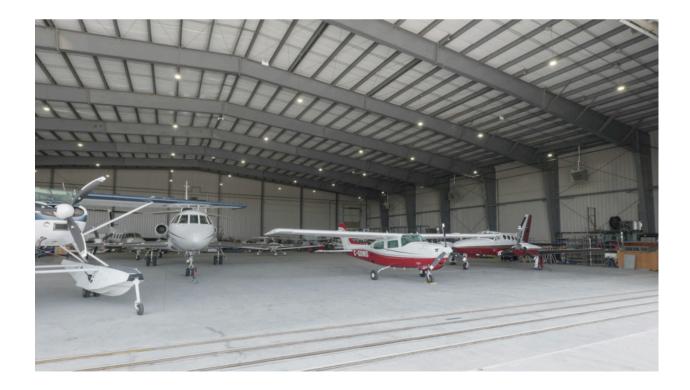

#### HANGAR HIGHLIGHTS

- Building square footage: 42,335 sq ft
- Hangar square footage: 37,100 sq ft
  Office square footage: 4,100 sq ft (shell)
- Clear Height: 31' to 40'
- Hanger Door: 31'(H) x 150' (W)
- Forced Air Gas Heating

#### **FEATURES & AMENITIES**

- Freestanding facilityFramed office/lounge spacePolished concrete floors
- Onsite parking
- Ample ramp area
- Large yard with outside storage zoning
- Gated access

200 feet of heated hangar doors creating open span of up to 150' in width.

The Hangar has many possible uses in addition to being used for short and long term aircraft storage and a movie studio.