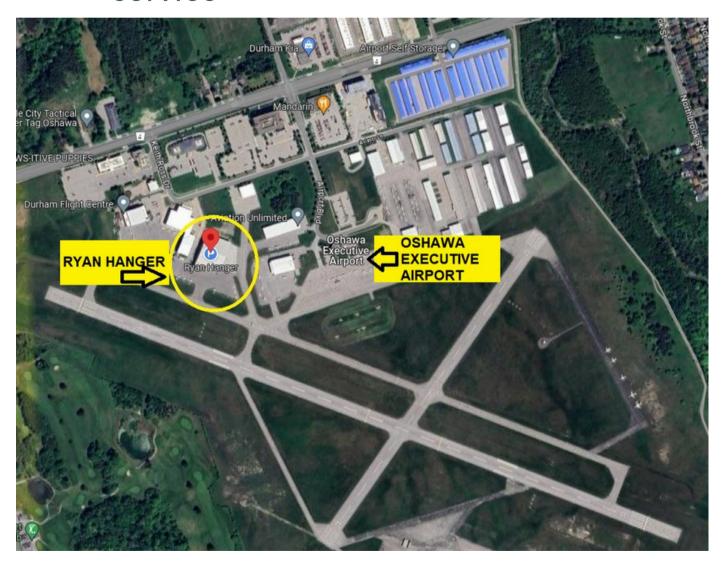

storage accessory to an use permitted under AP-A zoning
- Recreational use
- Movie studio
- Non Aviation warehouse up to 33% (possibly to increase percentage)



#### **FEATURES & AMENITIES**

- Freestanding facilityFramed office/lounge spacePolished concrete floors
- Onsite parking
- Ample ramp area
- Large yard with outside storage zoning
- Gated access







200 feet of heated hangar doors creating open span of up to 150' in width.



The Hangar has many possible uses in addition to being used for short and long term aircraft storage and a movie studio.

# AIRPORT INFORMATION

- Direct access to 2 taxi ways with runways of 2,654 feet and 4,250 feet (asphalt)
- Instrument approaches: RNAV
- Fuel: 100LL and Jet A-1
- Included amenities: Car rental, taxies, medical service, food service



#### **AERIAL PHOTOGRAPH**





## TASIS GIANNOUKAKIS BROKER/OWNER



TASIS.G@CENTURY21.CA



416-571-9191



18 WYNFORD DR#214 TORONTO, ONTARIO

### **CENTURY 21**

Leading Edge Realty Inc.

### COMMERCIAL DIVISION



ALL RIGHTS RESERVED. THE INFORMATION CONTAINED IN THIS COMMUNICATION IS STRICTLY CONFIDENTIAL. THIS INFORMATION HAS BEEN OBTAINED FROM SOURCES BELIEVED TO BE RELIABLE BUT HAS NOT BEEN VERIFIED. NO WARRANTY OR REPRESENTATION, EXPRESS OR IMPLIED, IS MADE AS TO THE CONDITION OF THE PROPERTY (OR PROPERTIES) REFERENCED HEREIN OR AS TO THE ACCURACY OR COMPLETENESS OF THE INFORMATION CONTAINED HEREIN, AND SAME IS SUBMITTED SUBJECT TO ERRORS, OMISSIONS, CHANGE OF PRICE, RENTAL OR OTHER CONDITIONS, WITHDRAWAL WITHOUT NOTICE, AND TO ANY SPECIAL LISTING CONDITIONS IMPOSED BY THE PROP