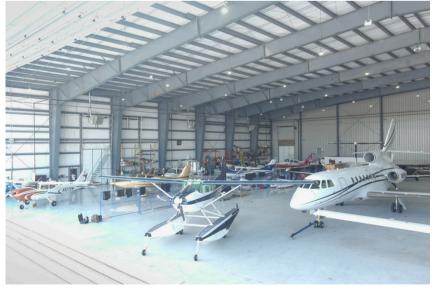

#### SUMMARY

Newly built (2019) 42,335 square foot airplane hangar located at the Oshawa Executive Airport (CYOO). This rare opportunity sits on 2.6 acres of privately held land and lends itself to various uses including: aircraft storage, medevac, aircraft maintenance/repair/overhaul, sports facility, movie studio, club, warehouse storage etc. As an added feature to this unique property, there is an existing 4,100 square foot shell for future office/lounge space that has an unobstructed view of the airport. Parking for 40 vehicles.

#### HANGAR HIGHLIGHTS

- Building square footage: 42,335 sq ft
- Hangar square footage: 37,100 sq ft
  Office square footage: 4,100 sq ft (shell)
- Clear Height: 31' to 40'
- Hanger Door: 31'(H) x 150' (W)
- Forced Air Gas Heating

#### **FEATURES & AMENITIES**

- Freestanding facilityFramed office/lounge spacePolished concrete floors
- Onsite parking
- Ample ramp area
- Large yard with outside storage zoning
- Gated access

200 feet of heated hangar doors creating open span of up to 150' in width.