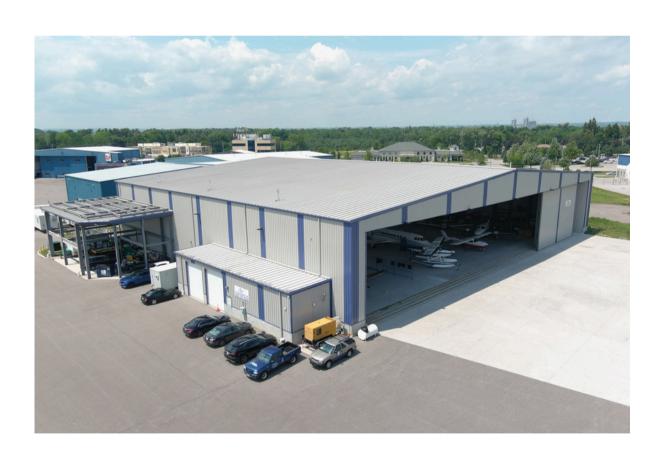

#### SUMMARY

Newly built (2019) 42,335 square foot airplane hangar located at the Oshawa Executive Airport (CYOO). This rare opportunity sits on 2.6 acres of privately held land and lends itself to various uses including: aircraft storage, medevac, aircraft maintenance/repair/overhaul, sports facility, movie studio, club, warehouse storage etc. As an added feature to this unique property, there is an existing 4,100 square foot shell for future office/lounge space that has an unobstructed view of the airport. Parking for 40 vehicles.

#### HANGAR HIGHLIGHTS

- Building square footage: 42,335 sq ft
- Hangar square footage: 37,100 sq ft
  Office square footage: 4,100 sq ft (shell)
- Clear Height: 31' to 40'
- Hanger Door: 31'(H) x 150' (W)
- Forced Air Gas Heating

#### **FEATURES & AMENITIES**

- Freestanding facilityFramed office/lounge spacePolished concrete floors
- Onsite parking
- Ample ramp area
- Large yard with outside storage zoning
- Gated access

200 feet of heated hangar doors creating open span of up to 150' in width.