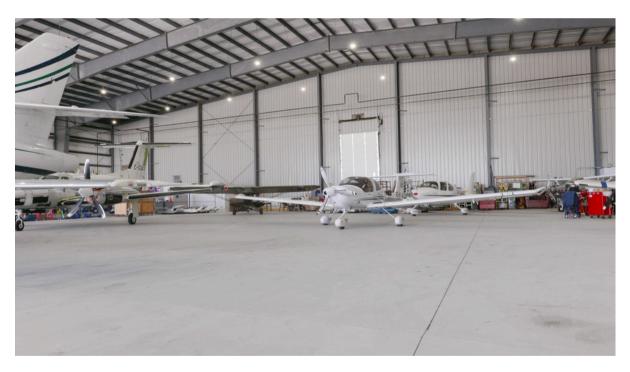

#### SUMMARY

Newly built (2019) 42,335 square foot airplane hangar located at the Oshawa Executive Airport (CYOO). This rare opportunity sits on 2.6 acres of privately held land and lends itself to various uses including: aircraft storage, medevac, aircraft maintenance/repair/overhaul, sports facility, movie studio, club, warehouse storage etc. As an added feature to this unique property, there is an existing 4,100 square foot shell for future office/lounge space that has an unobstructed view of the airport. Parking for 40 vehicles.

#### HANGAR HIGHLIGHTS

- Building square footage: 42,335 sq ft
- Hangar square footage: 37,100 sq ft
  Office square footage: 4,100 sq ft (shell)
- Clear Height: 31' to 40'
- Hanger Door: 31'(H) x 150' (W)
- Forced Air Gas Heating

#### **FEATURES & AMENITIES**

- Freestanding facilityFramed office/lounge spacePolished concrete floors
- Onsite parking
- Ample ramp area
- Large yard with outside storage zoning
- Gated access

200 feet of heated hangar doors creating open span of up to 150' in width.