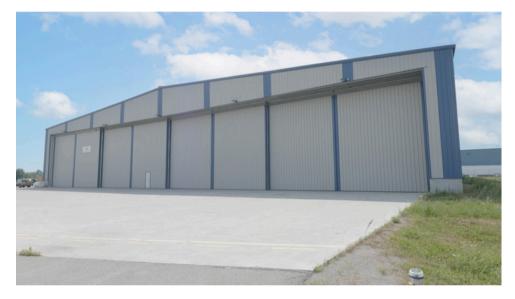

## AIRPLANE HANGAR 1180 KEITH ROSS DRIVE OSHAWA, ONTARIO

#### SUMMARY

Newly built (2019) 42,335 square foot airplane hangar located at the Oshawa Executive Airport (CYOO). This rare opportunity sits on 2.6 acres of privately held land and lends itself to various uses including: aircraft storage, medevac, aircraft maintenance/repair/overhaul, sports facility, movie studio, club, warehouse storage etc. As an added feature to this unique property, there is an existing 4,100 square foot shell for future office/lounge space that has an unobstructed view of the airport. Parking for 40 vehicles.

#### HANGAR HIGHLIGHTS

- Building square footage: 42,335 sq ft
- Hangar square footage: 37,100 sq ft
  Office square footage: 4,100 sq ft (shell)
- Clear Height: 31' to 40'
- Hanger Door: 31'(H) x 150' (W)
- Forced Air Gas Heating