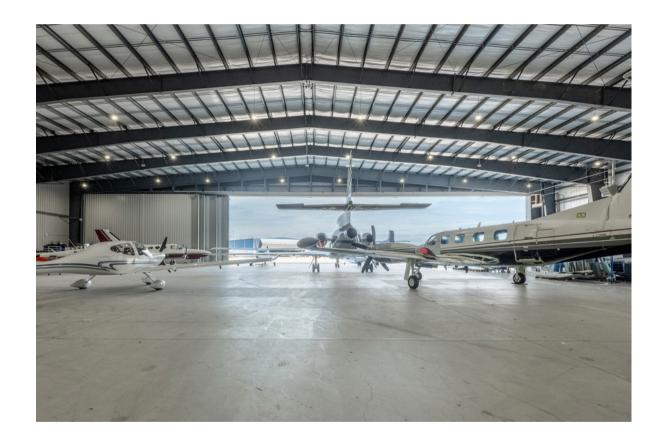

#### HANGAR HIGHLIGHTS

- Building square footage: 42,335 sq ft
- Hangar square footage: 37,100 sq ft
  Office square footage: 4,100 sq ft (shell)
- Clear Height: 31' to 40'
- Hanger Door: 31'(H) x 150' (W)
- Forced Air Gas Heating

#### **FEATURES & AMENITIES**

- Freestanding facilityFramed office/lounge spacePolished concrete floors
- Onsite parking
- Ample ramp area
- Large yard with outside storage zoning
- Gated access

200 feet of heated hangar doors creating open span of up to 150' in width.

The Hangar has many possible uses in addition to being used for short and long term aircraft storage and a movie studio.