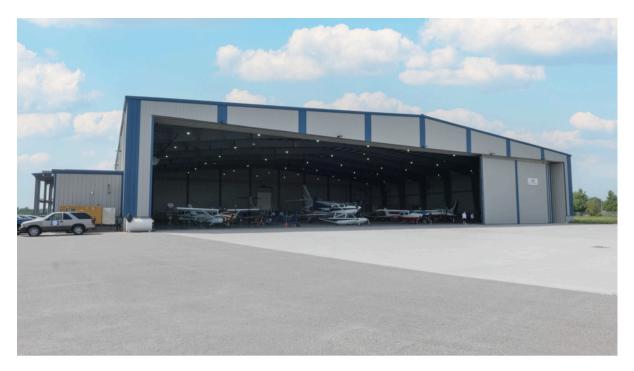

## AIRPLANE HANGAR 1180 KEITH ROSS DRIVE OSHAWA, ONTARIO

#### SUMMARY

Newly built (2019) 42,335 square foot airplane hangar located at the Oshawa Executive Airport (CYOO). This rare opportunity sits on 2.6 acres of privately held land and lends itself to various uses including: aircraft storage, medevac, aircraft maintenance/repair/overhaul, sports facility, movie studio, club, warehouse storage etc. As an added feature to this unique property, there is an existing 4,100 square foot shell for future office/lounge space that has an unobstructed view of the airport. Parking for 40 vehicles.

#### HANGAR HIGHLIGHTS

- Building square footage: 42,335 sq ft
- Hangar square footage: 37,100 sq ft
  Office square footage: 4,100 sq ft (shell)
- Clear Height: 31' to 40'
- Hanger Door: 31'(H) x 150' (W)
- Forced Air Gas Heating