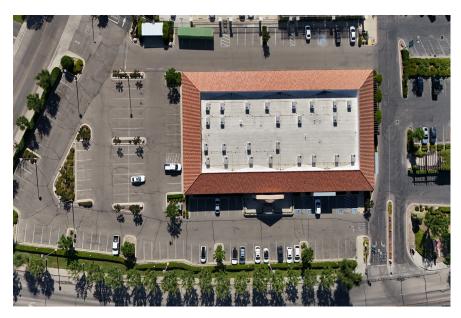

#### **PROPERTY PHOTOS**

#### Additional Comments:

Well-maintained single story office building in a professionally managed shopping center, Visalia Marketplace. Currently used as an educational facility, it would be ideal for a variety of uses. Ample parking surrounding the building. Extremely well located off of W Noble Ave with direct access to Highway 198. Please call for further details.