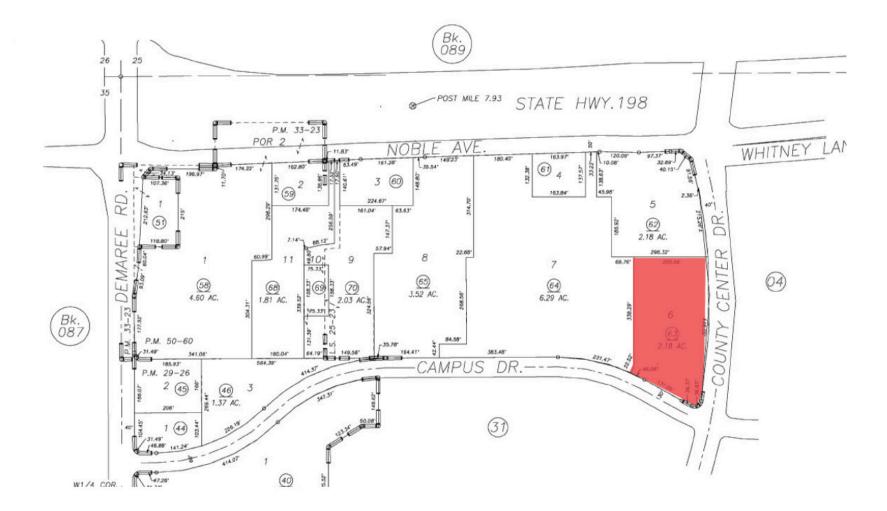

ia, CA |
|--------------------|------------------------------------------|
| APN:               | 095-010-063                              |
| Building Size:     | 21,482 +/- Sq. Ft.                       |
| Lot Size:          | 2.18 +/- Acres                           |
| Zoning             | CSO                                      |
| Minimun Bid Price: | \$5,950,000.00                           |



#### Additional Comments:

Well-maintained single story office building in a professionally managed shopping center, Visalia Marketplace. Currently used as an educational facility, it would be ideal for a variety of uses. Ample parking surrounding the building. Extremely well located off of W Noble Ave with direct access to Highway 198. Please call for further details.



#### PARCEL MAP



# LOCATION MAP



# **PROPERTY LAYOUT**



# **GRAHAM** & ASSOCIATES

Property For Sale

#### **PROPERTY PHOTOS**





# **GRAHAM** & ASSOCIATES

Property For Sale

#### **PROPERTY PHOTOS**