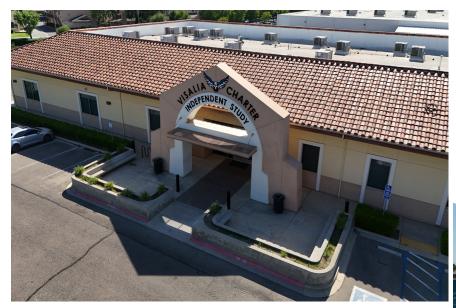

#### **PROPERTY PHOTOS**

#### Additional Comments:

Well-maintained single story office building in a professionally managed shopping center, Visalia Marketplace. Currently used as an educational facility, it would be ideal for a variety of uses. Ample parking surrounding the building. Extremely well located off of W Noble Ave with direct access to Highway 198. Please call for further details.