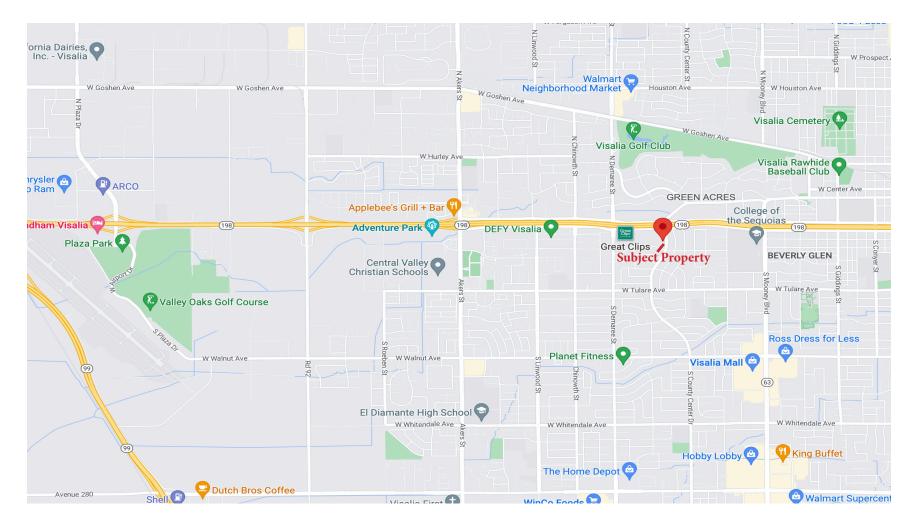

------------|------------------------------------------|
| APN:               | 095-010-063                              |
| Building Size:     | 21,482 +/- Sq. Ft.                       |
| Lot Size:          | 2.18 +/- Acres                           |
| Zoning             | CSO                                      |
| Minimun Bid Price: | \$5,950,000.00                           |



#### Additional Comments:

Well-maintained single story office building in a professionally managed shopping center, Visalia Marketplace. Currently used as an educational facility, it would be ideal for a variety of uses. Ample parking surrounding the building. Extremely well located off of W Noble Ave with direct access to Highway 198. Please call for further details.



#### PARCEL MAP



# LOCATION MAP



# **PROPERTY LAYOUT**



# **GRAHAM** & ASSOCIATES

Property For Sale

#### **PROPERTY PHOTOS**





# **GRAHAM** & ASSOCIATES

Property For Sale

#### **PROPERTY PHOTOS**