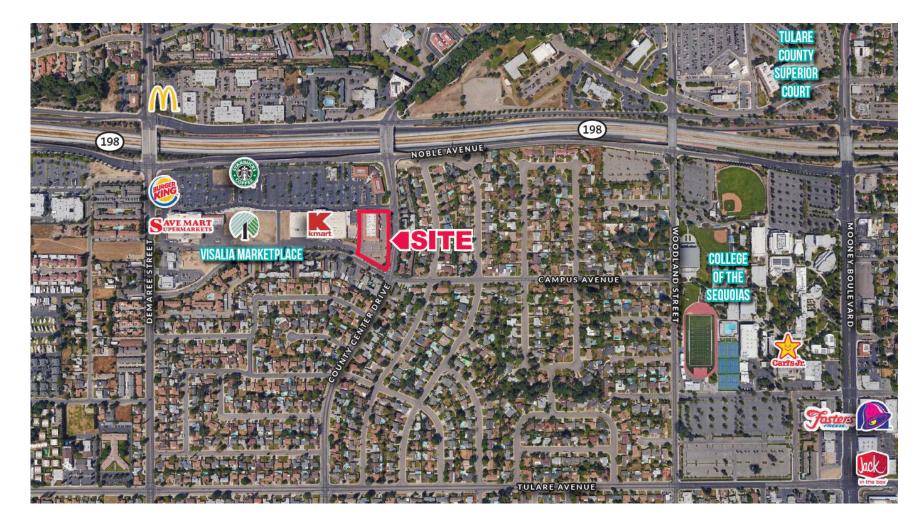

# LOCATION MAP

#### Additional Comments:

Well-maintained single story office building in a professionally managed shopping center, Visalia Marketplace. Currently used as an educational facility, it would be ideal for a variety of uses. Ample parking surrounding the building. Extremely well located off of W Noble Ave with direct access to Highway 198. Please call for further details.