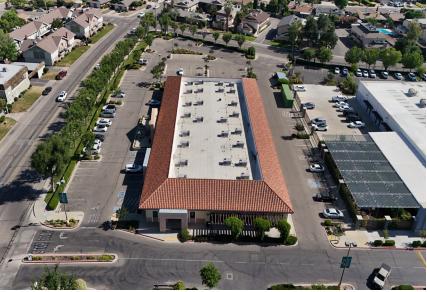

|
| Lot Size:          | 2.18 +/- Acres                           |
| Zoning             | CSO                                      |
| Minimun Bid Price: | \$5,950,000.00                           |



#### Additional Comments:

Well-maintained single story office building in a professionally managed shopping center, Visalia Marketplace. Currently used as an educational facility, it would be ideal for a variety of uses. Ample parking surrounding the building. Extremely well located off of W Noble Ave with direct access to Highway 198. Please call for further details.



#### PARCEL MAP



# LOCATION MAP



# **PROPERTY LAYOUT**



# **GRAHAM** & ASSOCIATES

Property For Sale

#### **PROPERTY PHOTOS**





# **GRAHAM** & ASSOCIATES

Property For Sale

#### **PROPERTY PHOTOS**