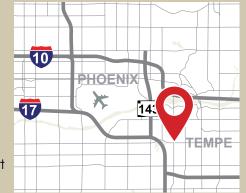

## Industrial Spaces For Lease Hardy Drive Business Center 2105 S. Hardy Dr | Tempe, AZ

## **Features**

- Industrial Space For Lease
- Part of a ±40,800 SF Multi-Tenant Industrial Project
- Grade Level Loading
- 14' Clear Height
- Adjacent to US-60 & SR-143
- Minutes From Sky Harbor International Airport