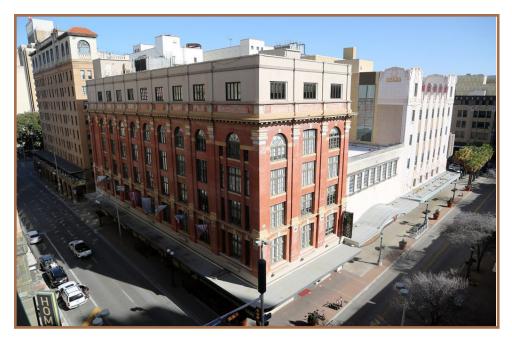

## PROPERTY INFORMATION

The property is stabilized at 94% occupancy with a significant value add component through the mark-to-market rental rate opportunities.

It's anchored by well-renowned restaurant tenant La Panaderia, who is thriving at the location and is renegotiating a long term lease at marketleading rates of \$44.50 PSF. With an origin dating back to 1935, The Vogue Building proves to be a timeless asset offering investors a rare opportunity to capture a piece of San Antonio history.

37,409 SF Office

Built in 1935

6 Floor + Basement

WALT: 5.7 yrs

94% Leased

Available: 2nd Floor - 2,458 SF & 2,100 SF

3rd Floor - 5,775 SF

4th Floor - 6,709 SF, 5th Floor - 6,709 SF

6th Floor-6,730 SF