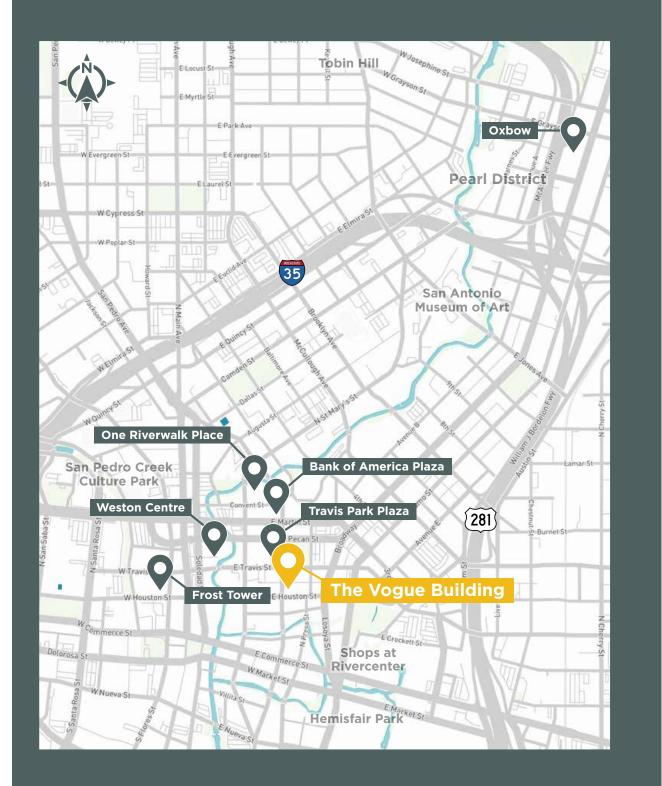

o St** San Antonio, TX 78205

For Lease

## PROPERTY INFORMATION

The property is stabilized at 94% occupancy with a significant value add component through the mark-to-market rental rate opportunities.

It's anchored by well-renowned restaurant tenant La Panaderia, who is thriving at the location and is renegotiating a long term lease at marketleading rates of \$44.50 PSF. With an origin dating back to 1935, The Vogue Building proves to be a timeless asset offering investors a rare opportunity to capture a piece of San Antonio history.

37,409 SF Office

Built in 1935

6 Floor + Basement

WALT: 5.7 yrs

94% Leased

Available: 2nd Floor - 2,458 SF & 2,100 SF

3rd Floor - 5,775 SF

4th Floor - 6,709 SF, 5th Floor - 6,709 SF

6th Floor-6,730 SF





















### **Location Map**







#### Floor Plan

## Representative Floor Plans



**\\ Level 1** 



\\ Level 2

#### 2nd,3rd,4th & 5th Floor 30481 RSF Available