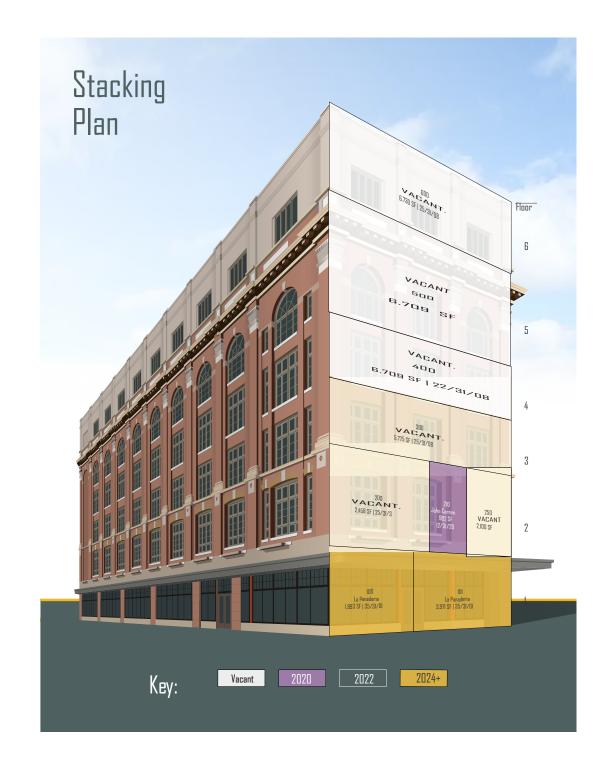

37,409 SF Office

Built in 1935

6 Floor + Basement

WALT: 5.7 yrs

94% Leased

Available: 2nd Floor - 2,458 SF & 2,100 SF

3rd Floor - 5,775 SF

4th Floor - 6,709 SF, 5th Floor - 6,709 SF

6th Floor-6,730 SF

#### 2nd,3rd,4th & 5th Floor 30481 RSF Available