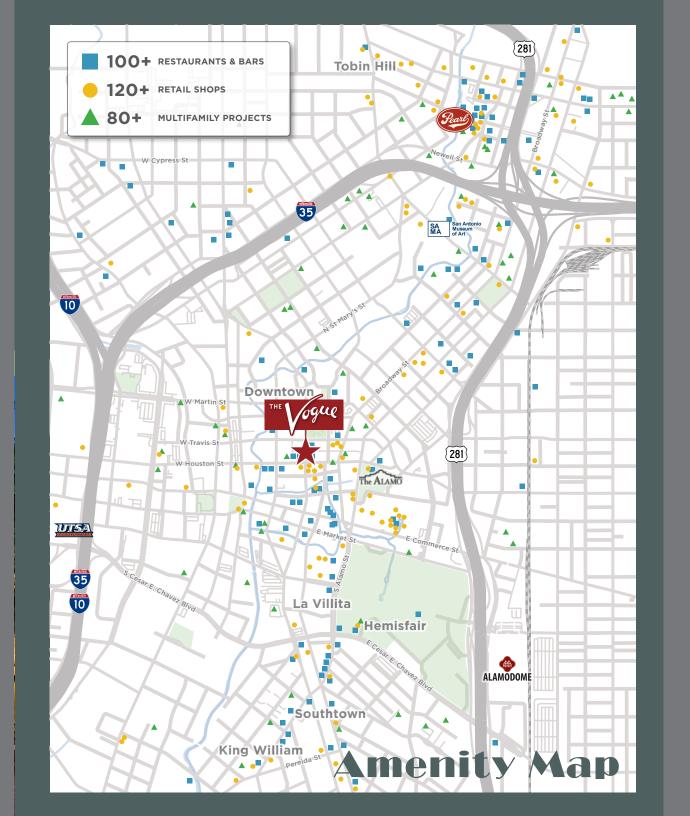

rro St** San Antonio, TX 78205

For Lease

## PROPERTY INFORMATION

The property is stabilized at 94% occupancy with a significant value add component through the mark-to-market rental rate opportunities.

It's anchored by well-renowned restaurant tenant La Panaderia, who is thriving at the location and is renegotiating a long term lease at marketleading rates of \$44.50 PSF. With an origin dating back to 1935, The Vogue Building proves to be a timeless asset offering investors a rare opportunity to capture a piece of San Antonio history.

37,409 SF Office

Built in 1935

6 Floor + Basement

WALT: 5.7 yrs

94% Leased

Available: 2nd Floor - 2,458 SF & 2,100 SF

3rd Floor - 5,775 SF

4th Floor - 6,709 SF, 5th Floor - 6,709 SF

6th Floor-6,730 SF





















### **Location Map**







#### Floor Plan

## Representative Floor Plans



**\\ Level 1** 



\\ Level 2

#### 2nd,3rd,4th & 5th Floor 30481 RSF Available