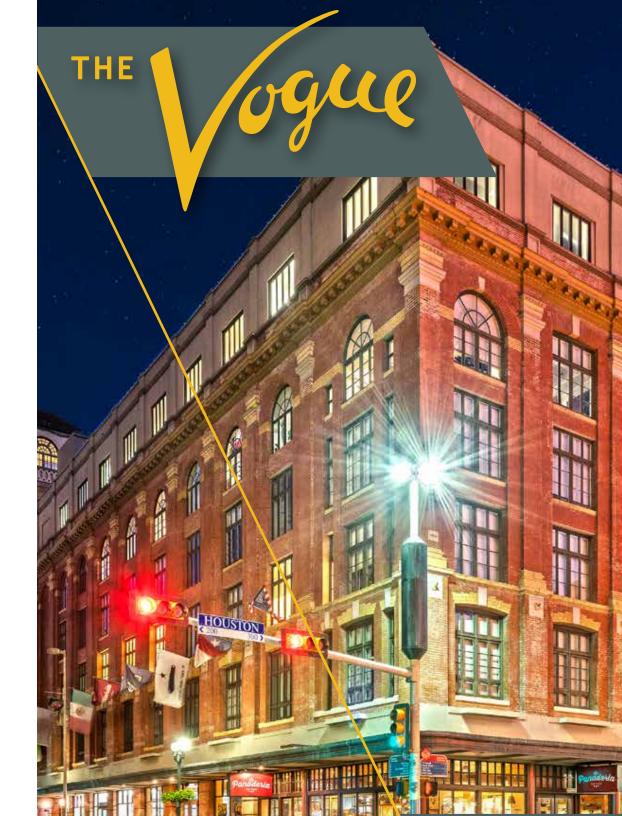

# **600, Navarro St** San Antonio, TX 78205

For Lease

## PROPERTY INFORMATION

The property is stabilized at 94% occupancy with a significant value add component through the mark-to-market rental rate opportunities.

It's anchored by well-renowned restaurant tenant La Panaderia, who is thriving at the location and is renegotiating a long term lease at marketleading rates of \$44.50 PSF. With an origin dating back to 1935, The Vogue Building proves to be a timeless asset offering investors a rare opportunity to capture a piece of San Antonio history.

37,409 SF Office

Built in 1935

6 Floor + Basement

WALT: 5.7 yrs

94% Leased

Available: 2nd Floor - 2,458 SF & 2,100 SF

3rd Floor - 5,775 SF

4th Floor - 6,709 SF, 5th Floor - 6,709 SF

6th Floor-6,730 SF





















### **Location Map**







#### Floor Plan

## Representative Floor Plans



**\\ Level 1** 



\\ Level 2

#### 2nd,3rd,4th & 5th Floor 30481 RSF Available