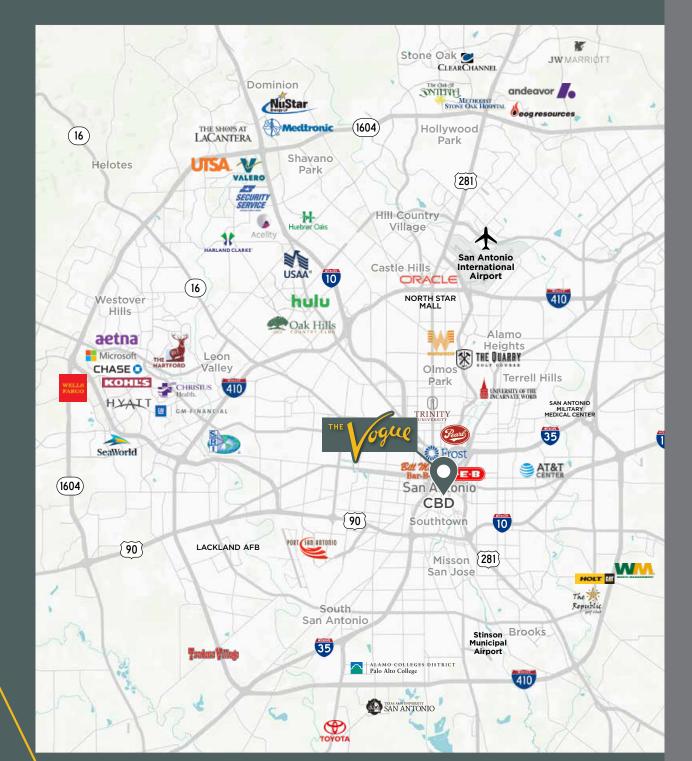

varro St** San Antonio, TX 78205

For Lease

## PROPERTY INFORMATION

The property is stabilized at 94% occupancy with a significant value add component through the mark-to-market rental rate opportunities.

It's anchored by well-renowned restaurant tenant La Panaderia, who is thriving at the location and is renegotiating a long term lease at marketleading rates of \$44.50 PSF. With an origin dating back to 1935, The Vogue Building proves to be a timeless asset offering investors a rare opportunity to capture a piece of San Antonio history.

37,409 SF Office

Built in 1935

6 Floor + Basement

WALT: 5.7 yrs

94% Leased

Available: 2nd Floor - 2,458 SF & 2,100 SF

3rd Floor - 5,775 SF

4th Floor - 6,709 SF, 5th Floor - 6,709 SF

6th Floor-6,730 SF





















### **Location Map**







#### Floor Plan

## Representative Floor Plans



**\\ Level 1** 



\\ Level 2

#### 2nd,3rd,4th & 5th Floor 30481 RSF Available