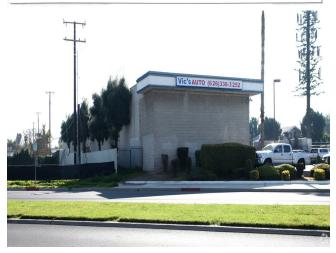

**936 Glendora Ave** 936 Glendora Ave, West Covina, CA 91790

Raymond Lam KW Executive 1108 S Fair Oaks Ave,South Pasadena, CA 91030 rlam@kw.com (626) 321-3393

| Rental Rate:            | \$27.00 /SF/YR |
|-------------------------|----------------|
| Property Type:          | Industrial     |
| Rentable Building Area: | 13,667 SF      |
| Year Built:             | 1983           |
| Rental Rate Mo:         | \$2.25 /SF/MO  |

## 936 Glendora Ave

\$27.00 /SF/YR

Prime Auto Center Lease Opportunity in West Covina, CA - 1,200 SF Available

Seize this exceptional opportunity to lease 1,200 square feet of premium auto center space in the heart of West Covina, CA. This versatile and conveniently located property is perfectly suited for automotive repair, detailing, or service center operations.

## 936 Glendora Ave, West Covina, CA 91790

Prime Auto Center Lease Opportunity in West Covina, CA - 1,200 SF Available

Seize this exceptional opportunity to lease 1,200 square feet of premium auto center space in the heart of West Covina, CA. This versatile and conveniently located property is perfectly suited for automotive repair, detailing, or service center operations.