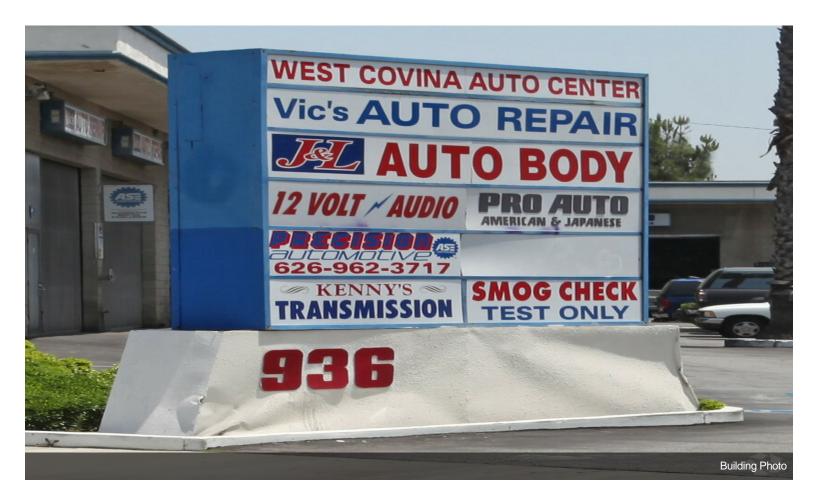

iling, or service center operations.

Property Highlights:

Size: 1,200 SF Location: West Covina, CA – a bustling area with high visibility and strong traffic flow Condition: Well-maintained, move-in ready Features: Spacious open layout, ample lighting, and easy access Zoning: Automotive/Commercial Key Benefits:

Immediate Availability: Start operating without delay Prime Location: High-traffic area ensuring maximum exposure and accessibility Flexible Usage: Ideal for various auto-related businesses, from repair shops to detailing centers Accessibility: Convenient access to major roads and highways Don't miss out on this fantastic chance to establish or expand your automotive business in a thriving city. For more details or to schedule a viewing, contact us today!

## **Property Photos**





**Building Photo**