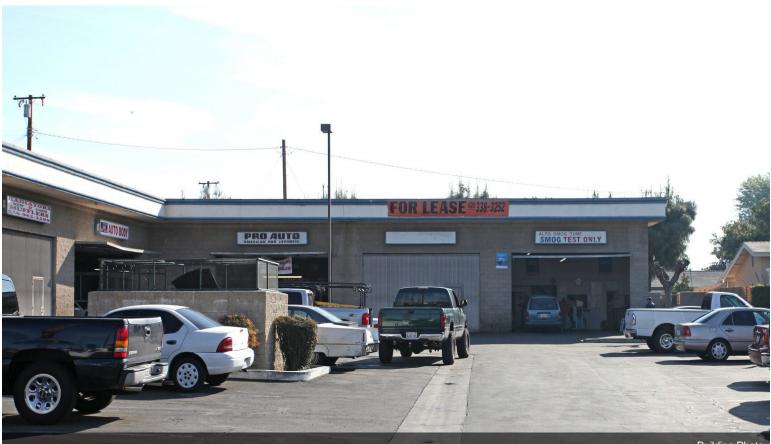

ing, or service center operations.

Property Highlights:

Size: 1,200 SF Location: West Covina, CA – a bustling area with high visibility and strong traffic flow Condition: Well-maintained, move-in ready Features: Spacious open layout, ample lighting, and easy access Zoning: Automotive/Commercial Key Benefits:

Immediate Availability: Start operating without delay Prime Location: High-traffic area ensuring maximum exposure and accessibility Flexible Usage: Ideal for various auto-related businesses, from repair shops to detailing centers Accessibility: Convenient access to major roads and highways Don't miss out on this fantastic chance to establish or expand your automotive business in a thriving city. For more details or to schedule a viewing, contact us today!

## **Property Photos**





**Building Photo**