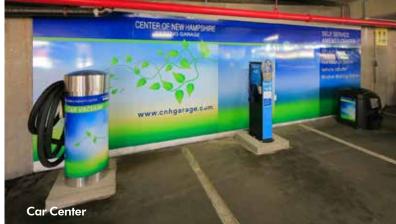

#### **AMENITIES**

- High-end finishes and elegant lobby
- Onsite lobby café serving breakfast/lunch
- State-of-the-art infrastructure
- Attached 1,000-vehicle parking garage
- 24/7 security with surveillance

### ABOUT THE PROPERTY

CBRE/New England is pleased to present the availability of the Center of New Hampshire located at 650 Elm Street, Manchester, New Hampshire. This seven-story, ±98,845-SF Class A office building is one of New Hampshire's most desirable landmark properties. The building offers a polished corporate image and features high-end finishes, an elegant lobby, upscale common areas, state-of-the-art infrastructure, 24/7 onsite security and an attached parking garage. Garage clients enjoy free use of the customer amenity center featuring a windshield washing station, car vacuum and a tire inflation unit.

- LEED/Green initiatives including building recycling
- EPA certified & Energy Star rated
- Short-term visitor parking in front of building
- Three passenger elevators (2,500 lb. capacity)
- Rachel's lobby café open for breakfast/lunch
- Attached to Radisson Hotel with full service restaurant, pub & conference center
- Self-service garage car care center
- Lease Rate: \$23.50/SF Modified Gross