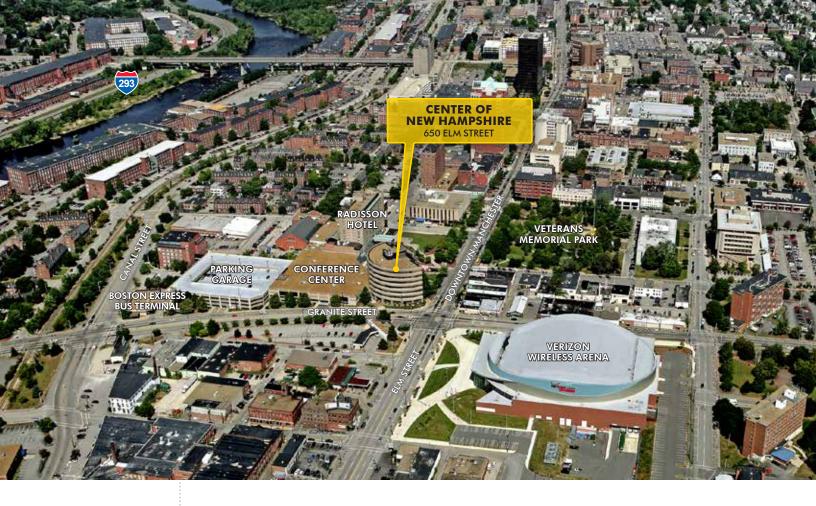

# **CENTER OF NEW HAMPSHIRE**

±98,845-SF
CLASS A OFFICE
BUILDING 650 ELM ST

650 ELM STREET :: MANCHESTER, NH

### ABOUT THE PROPERTY

CBRE/New England is pleased to present the availability of the Center of New Hampshire located at 650 Elm Street, Manchester, New Hampshire. This seven-story, ±98,845-SF Class A office building is one of New Hampshire's most desirable landmark properties. The building offers a polished corporate image and features high-end finishes, an elegant lobby, upscale common areas, state-of-the-art infrastructure, 24/7 onsite security and an attached parking garage. Garage clients enjoy free use of the customer amenity center featuring a windshield washing station, car vacuum and a tire inflation unit.

Connected to the Radisson Hotel and a 1,000-vehicle parking garage, 650 Elm Street boasts dramatic views of downtown Manchester and overlooks Veteran's Memorial Park. The building is within walking distance of all downtown amenities including the Verizon Wireless Arena.

The property is strategically located at the intersection of Elm Street and Granite Street in downtown Manchester, and just two blocks from Interstate 293, Exit 5/Granite Street.