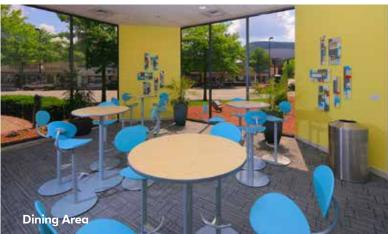

#### **DINING & ENTERTAINMENT**

- Attached to Radisson Hotel with restaurant
- Located across from Verizon Wireless Center
- Steps to Veterans Memorial Park
- 0.5 mile to New Hampshire Fisher Cats stadium
- Dining, retail and lodging all within walking distance

Connected to the Radisson Hotel and a 1,000-vehicle parking garage, 650 Elm Street boasts dramatic views of downtown Manchester and overlooks Veteran's Memorial Park. The building is within walking distance of all downtown amenities including the Verizon Wireless Arena.