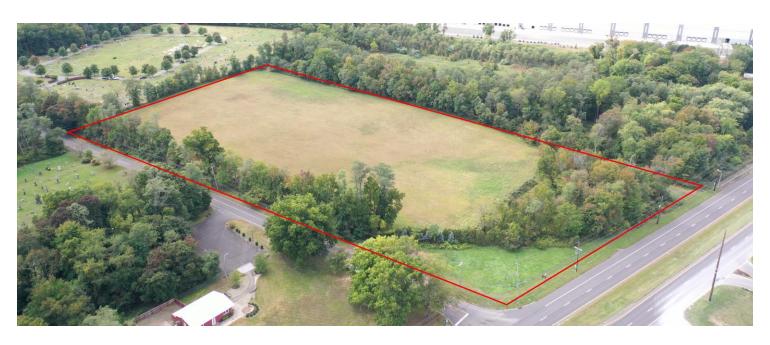

±12 AC Retail / Industrial / Warehousing Land Development

±12 Acres (Block 23, Lots 10 & 11)
TOTAL LOT SIZE

±515' on Route 33 with Jug Handle / Turn Around Access

\$236.00 Please Call SALE PRICE

PCD (Planned Commercial Dev.)
ZONING

### FOR SALE | 479-497 US HIGHWAY 33 | MILLSTONE TOWNSHIP, NJ