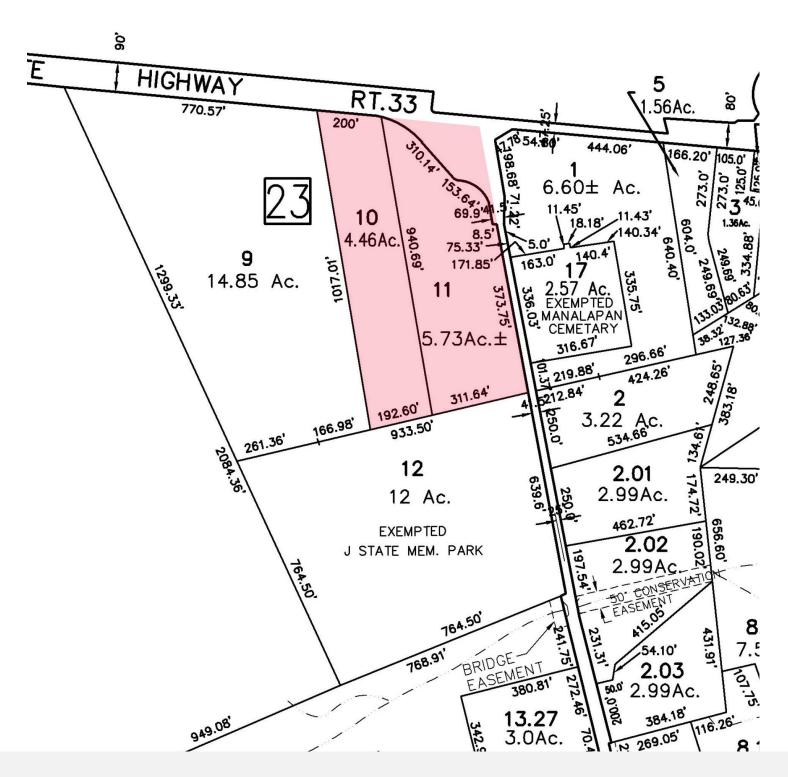

±12 AC Retail / Industrial / Warehousing Land Development

±12 Acres (Block 23, Lots 10 & 11)
TOTAL LOT SIZE

±515' on Route 33 with Jug Handle / Turn Around Access

\$236.00 Please Call SALE PRICE

PCD (Planned Commercial Dev.)
ZONING