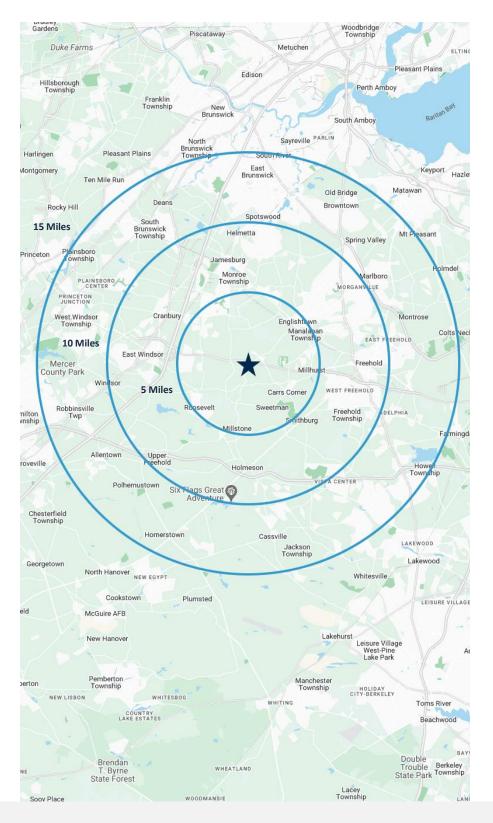

#### **5 MILES**

Total Population: 62,248

• Households: 24,248

Median Household Income: \$134,672

Average Household Size: 2.6

Transportation to Work: 29,942

• Labor Force: 51,651

#### 10 MILES

Total Population: 301,353

Households: 113,113

Median Household Income: \$141,359

Average Household Size: 2.6

Transportation to Work: 150,461

Labor Force: 247,336

#### 15 MILES

Total Population: 814,430

Households: 293,895

Median Household Income: \$139,499

Average Household Size: 2.7

Transportation to Work: 415,456

Labor Force: 656,588

For additional property information or to arrange an inspection, please contact the exclusive brokers: